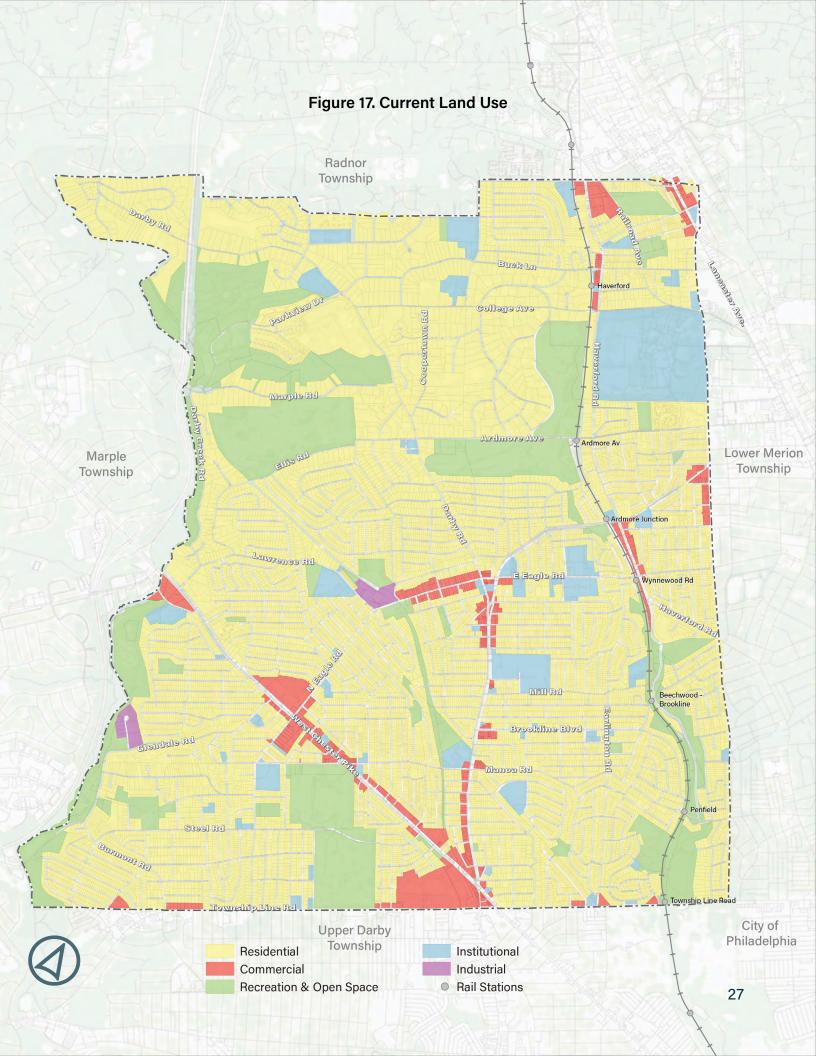

nt land use map identifies five land use categories: Residential, Commercial, Recreation & Open Space, Institutional, and Industrial. In most cases, the land use category relates to the existing zoning districts but has set forth the general use of land in an effort to focus on policy and not be construed as regulation.

For example, the current Zoning Ordinance standardizes eleven different categories for residential areas of the Township and seven categories of commercially zoned land, while the current land use map broadly applies the residential or commercial categories to these respective areas. In some instances, there are existing commercial areas of the Township where a mixture of uses characterize the land use but the Zoning Ordinance does not support the existing composition.





#### **Future Land Use**

The Future Land Use Map is based upon existing land uses and proposes opportunities where population growth in conjunction with transit and commercial amenities may thrive if well planned in the future.

Future growth for Haverford Township could focus upon the commercial corridors where redevelopment may adapt to evolving trends and technical advancement. Existing transit, amenities, and services in Haverford Township create areas that would provide efficient growth in livable areas while minimizing effects on the roadway network. There are select older commercial areas of the Township, Eagle Road Corridor, Oakmont, Brookline, and the Haverford Road Corridor (from the busway to Wynnewood Road) where access to transit, schools, small businesses, parks, bike trai