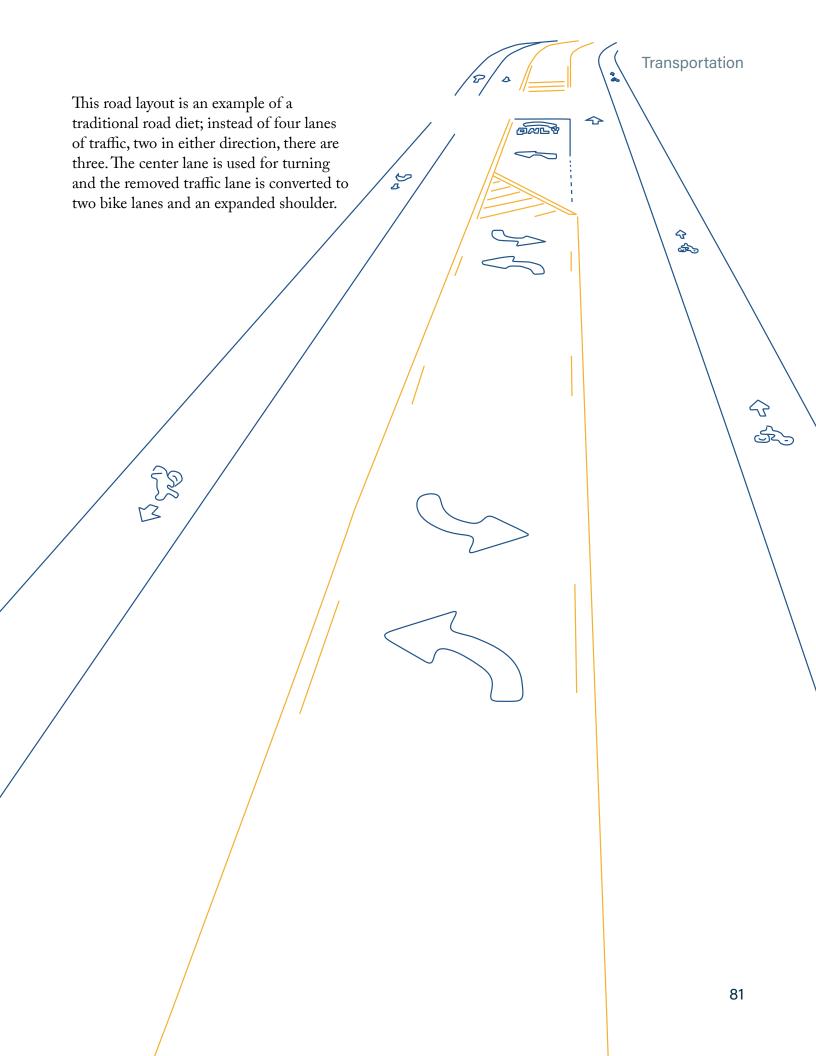

ng Drive/Winchester Road. In coordination with PennDOT, the Township is evaluating the impacts of a road diet and any alternative improvements for reducing speeding and improving safety along Haverford Road.

The Delaware County Planning Commission also lists several transportation needs that have been identified by Haverford Township for potential future funding:

Newtown Square Branch ("Pennsy") Trail; and Manoa Road bike lanes from Furlong Road to Darby Road; and completion of remaining segments of the Darby Creek Trail, including south of Marple Road to Route 3.

## Objective

Seek State and Federal funding for additional transportation improvements.

## Recommendations

 Continue to identify and apply for transportation funding to implement designated projects in Haverford Township.











# Community Facilities and Services Plan



## Goal of the Community Facilities and Services Plan

Maintain a responsive local government that provides services to protect the health, safety, and welfare of the community through enhanced township facilities, investments in technology, improved public engagement, and continued coordination between the Township and community organizations and surrounding municipalities.

Haverford Township makes a concerted effort to provide a variety of forms of communication to residents regarding ongoing projects, events, and educational material on a broad range of topics. The Township maintains a website which is the main avenue for communication with residents including the opportunity for citizens to offer direct input through the Citizen Re