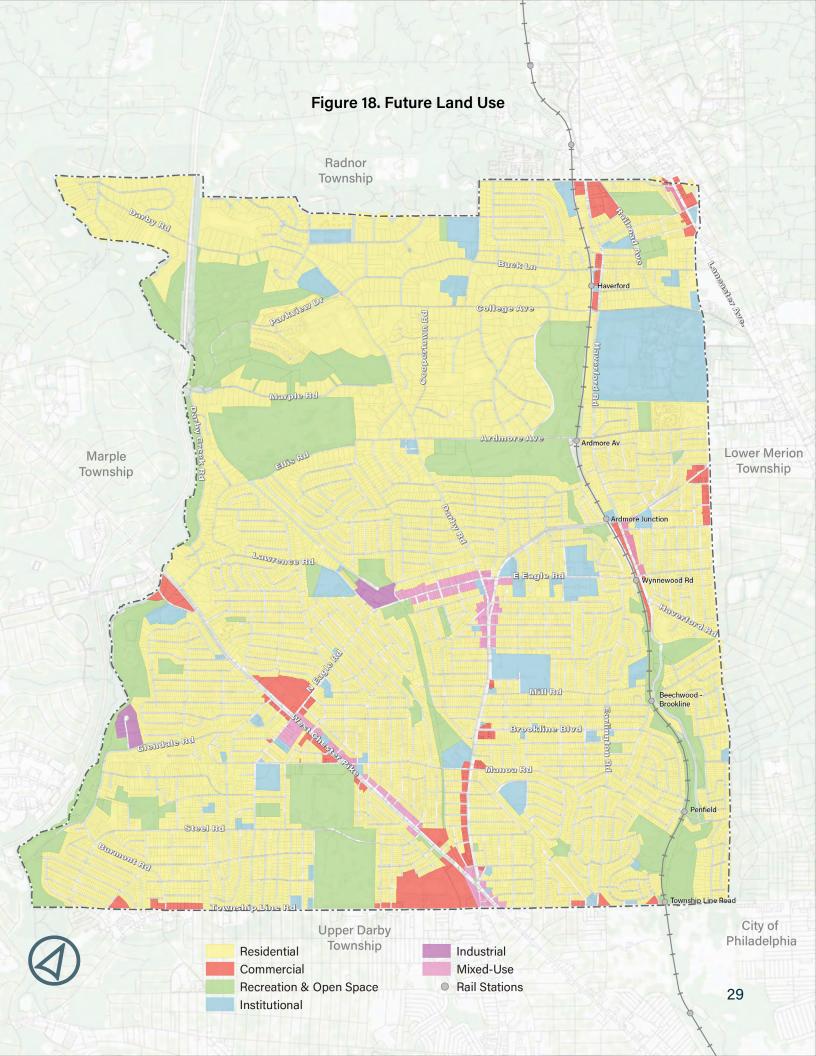

pper story residential above existing commercial uses.

Industrial - These areas generally provide for a range of light industrial uses and select commercial.

Commercial - These areas consist of any commercial use in the Township, ranging from the least intensive office uses to the most intense shopping centers where concentrations of businesses are generally along main arterial roadways.

Institutional - These areas generally consist of larger tracts of land where existing uses range from traditional institutional uses such as schools, colleges, community centers, and places of worship.

Recreation and Open Space - These areas generally consist of public parks, swimming pools and other outdoor recreation facilities. Many flood-prone areas are included, including greenways along creeks.



Goal 2 of the Land Use, Housing, and Economic Development Plan

Strengthen the older commercial areas to encourage walkability by integrating a mixture of uses with compatible zoning regulations to promote functional growth and new investment.

#### Objective

Provide areas for a range of housing types and densities to meet needs of various types and ages of households.

#### Recommendations

- Update the Zoning Ordinance to provide areas for a range of housing types and densities, to meet needs of various types and ages of households, including senior citizens and persons with disabilities.
- Provide for infill development while maintaining the character and integrity of residential neighborhoods by protecting the existing housing from nuisances, hazards, and commercial encroachment.
-