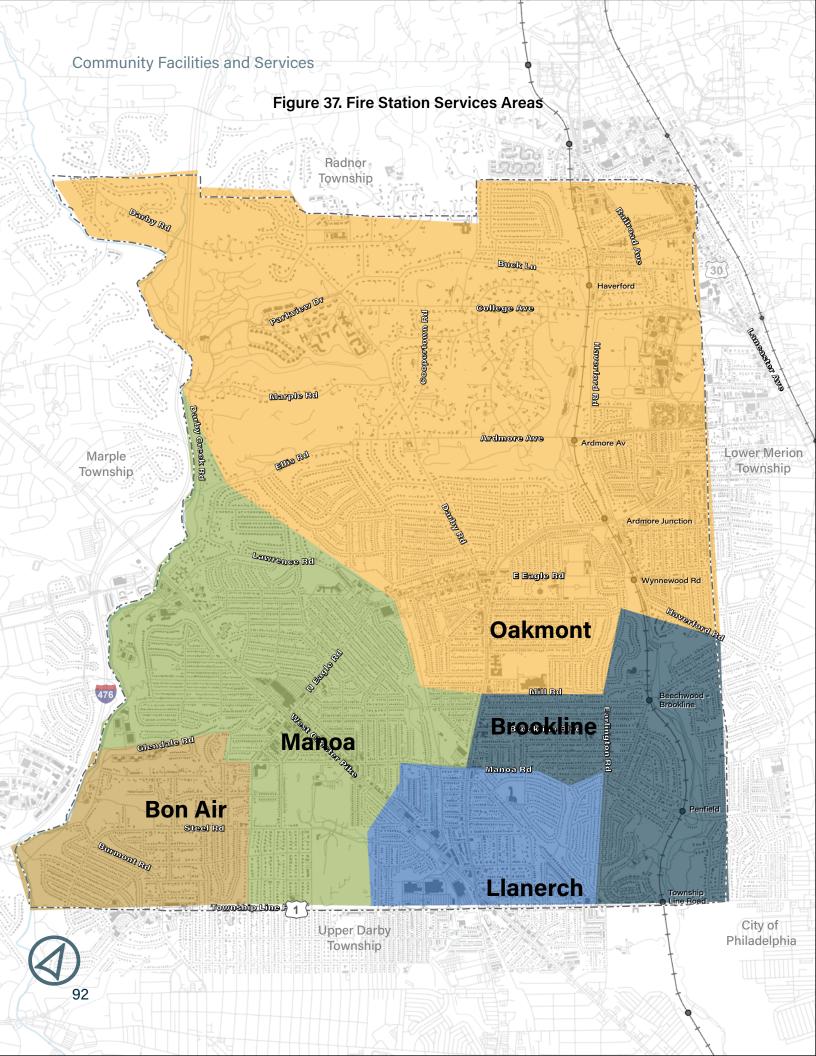

ied by their respective Chiefs.

In 2023, the Township, in collaboration with the Center for Public Safety Management (CPSM) issued a final report with a series of recommendations intended to enhance programs and services of each Fire Company and of the Bureau of Fire as a whole. Recommendations in the CPSM report are generally centered on standardization and improvement in the following areas:

- Training and minimum competencies of both firefighters and fire officers;
- Apparatus replacement and/or refurbishment;
- Apparatus and equipment maintenance;
- Health and safety programs;
- Initial resources dispatched on the first alarm for structure fires;
- Operating policies and procedures;
- Fire services administration; and
- Response times with a standardized "Effective Response Force."



## Library

The Haverford Township Free Library is centrally located on the northeast corner of Darby Road and Mill Road in Havertown, within convenient walking distance to both the High School and the Middle School. The Library moved into the current location with a grand opening in 1938. The building remained virtually the same until the 1970s when an addition was built, although the upstairs details were not completed until the early 1990s. The building has remained largely unchanged for the past thirty years.

It has been the busiest library in Delaware County and, over the years, library advocates have made a strong case that additional space and additional parking are sorely needed. After considering a variety of alternatives, the Board of Commissioners decided to renovate and expa