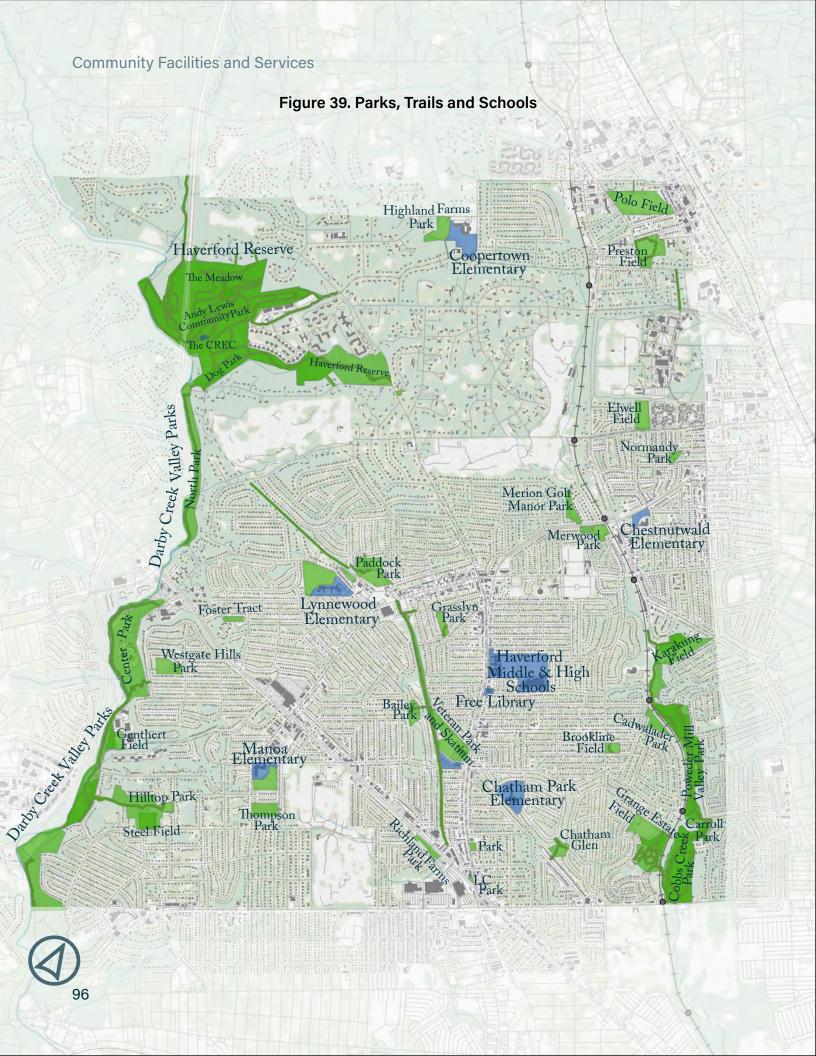

communicate parcels where expansions to parks and trails could occur. Some recent projects completed for existing park and public open space include: woodland nature trails created in historic Powder Mill Valley Park along Karakung Drive; trails in the Grange Estate; and adoption of a Master Plan for the former Brookline Elementary School site on Earlington Road. In addition, the Township has installed new lights at Veterans' Field and Karakung Field and is in the early stages of adding lights to McDonald Field.

In February 2024, the Township adopted a new comprehensive Parks, Recreation, and Open Space (PROS) plan. The PROS Plan evaluates existing conditions and community needs and sets forth a Township-wide vision for parks, recreation facilities, open space, trails, and connections.



## **Trails System**

Trails have become a major element in the parks and open space realm in developed areas nationwide. Haverford Township has been an early leader locally, in close collaboration with the Friends of Haverford Trails, a task force of the Haverford Township Civic Council. In total, Haverford Township includes over 15 miles of trails; roughly 13 miles are natural surface walking trails. Most trail users in Haverford Township are walkers and runners. The trails are spread throughout the Township, and every Township resident lives within a mile of a trail. The Township falls within two over-arching major trail systems now in the planning and implementation phases. The region-wide, toplevel Circuit Trails network of paved multi-use trails is presently envisioned at over 800