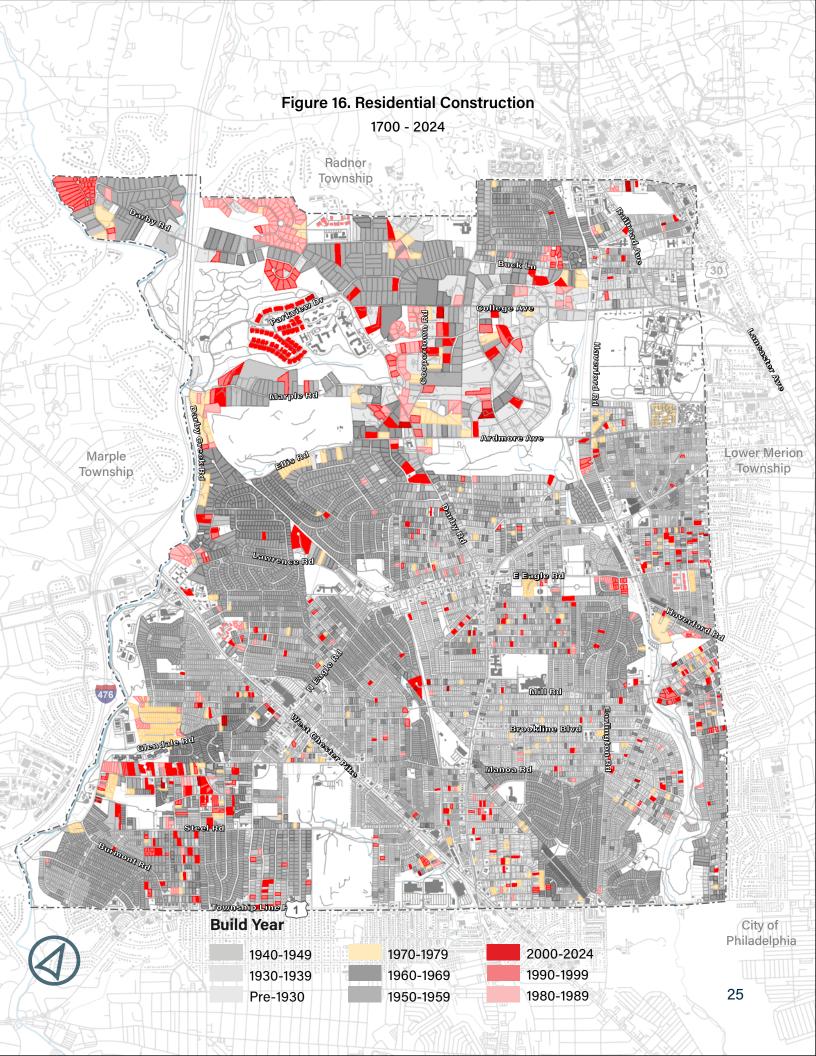

surge in construction, which replaced farms, forests, and open areas like pastures and golf courses. Construction after 1970 is best described as sporadic infill, leading to further loss of open space. The map of residential construction shows the sporadic nature of

development, with little concentration of new developments in any area (Figure 16). Aside from the carefully considered Haverford Reserve, development after 1970 focused on infill of single parcels for residential dwellings. Since the 1980s, neighborhoods like Foxcroft, Foxfields, and Allgates have seen the most growth, incorporating some modest principles of cluster development and setting aside specific open space to complement the increase in population. There is notable infill construction in the Bon Air neighborhood.





#### **Land Use**

#### **Current Land Use**

According to the 2015 Land Use in the Delaware Valley report of the regional municipal planning agency, Delaware Valley Regional Planning Commission (DVRPC), Haverford Township had just over 60% residential land use. With an additional 18% of the land use comprised of recreation and wooded land, only around 3% and 4% of the land use in the Township is commercial and institutional, respectively.

The current land use map uses a generalized approach similar to the categories DVRPC characterized in their 2015 report, and utilizes land use data from Delaware County. The current land use map identifies five land use categories: Residential, Commercial, Recreation & Open Space, Institutional, and Industrial. In most cases, the land use category rel