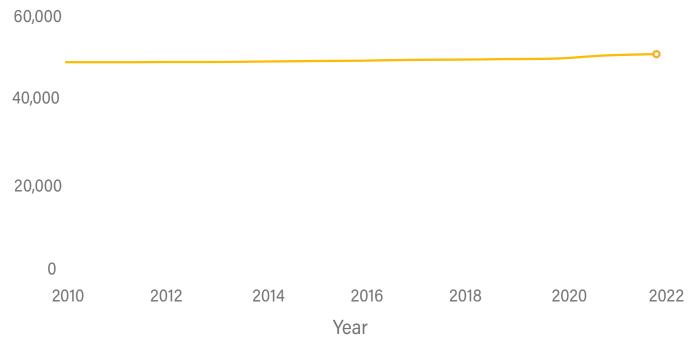

d not exceed zero point six percent (0.6%) except during the pandemic where there was a 1.2% growth between 2020-2021. The median annual growth rate during this period was zero-point two percent (0.2%).

The population was largely flat from 2010 to 2022, with a modest uptick during the pandemic.

Despite the Township's population not growing significantly, development is underway, as evidenced in Figure 16: Residential Construction later in this chapter.

This comprehensive plan recommends strategically accommodating development and limited growth by encouraging housing for people of all walks of life; concentrating on housing to reduce greenhouse gas emissions near services; and adding density strategically to complement growth of our town centers.

Figure 1. Yearly Population 2010-2022



Given the very low population growth observed over the last decade, the Township is unlikely to add significant population even with changes in land use. Looking at growth trends in the last three decades, it is reasonable to expect that the population of Haverford Township will increase by approximately 1,200 residents over the next ten years. However, this is below the peak population observed in the mid-20th century, indicating that the existing housing

stock can handle that added population without new development. Likely, the Township will see 0.217% annual growth, the median growth rate seen between 2012-2022, reaching a population of 51,649 by 2035 (Figure 2). The changes in land use presented in this plan may attract new residents, but the number of new residents is not expected