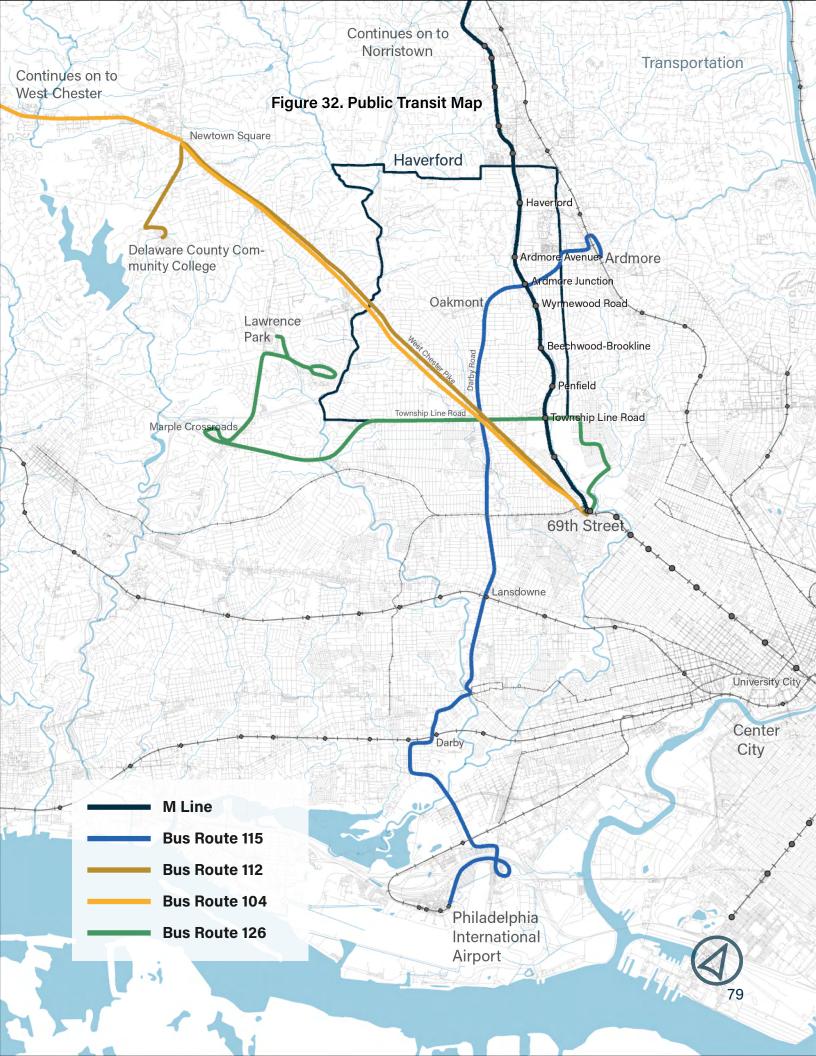

sidering the limited access along Haverford Road and the narrowness of the underpass at the station.
- M Wynnewood Road Station 22 parking spaces.
- M Beechwood-Brookline Station No designated parking. There are 9 parking spaces in an adjacent parking lot constructed by the Township in 2024, along with 12 spaces in an informal gravel area on Karakung Drive.
- M Penfield Station 10 parking spaces.
- M Township Line Road Station No parking.

# Objective

Encourage expanded use of public transit, while also promoting greater use of ride sharing and car-pooling.

- Implement intersection upgrades and add sidewalk connections to improve pedestrian access.
- Design Township policies to spur development near train stations and support financing efforts to increase service frequency and quality.



## Goal 5 of the Transportation Plan

Coordinate transportation, development, and infrastructure across municipal borders, and seek opportunities for additional shared municipal services.

PennDOT received a \$2.8 million Congestion Mitigation and Air Quality Grant (CMAQ) to address traffic congestion around the interchange of Routes 3 and 476 and the segment near Lawrence Road, which is the most crash prone area of the Township. The proposed improvements will include the delineation of an additional westbound lane on West Chester Pike that will carry traffic through the signalized intersection of South Lawrence Road. The lane will be separated from the other travel lanes such that it will not be controlled by the traffic signal and will be free-flowing onto the I-476 Northbound On-Ramp.