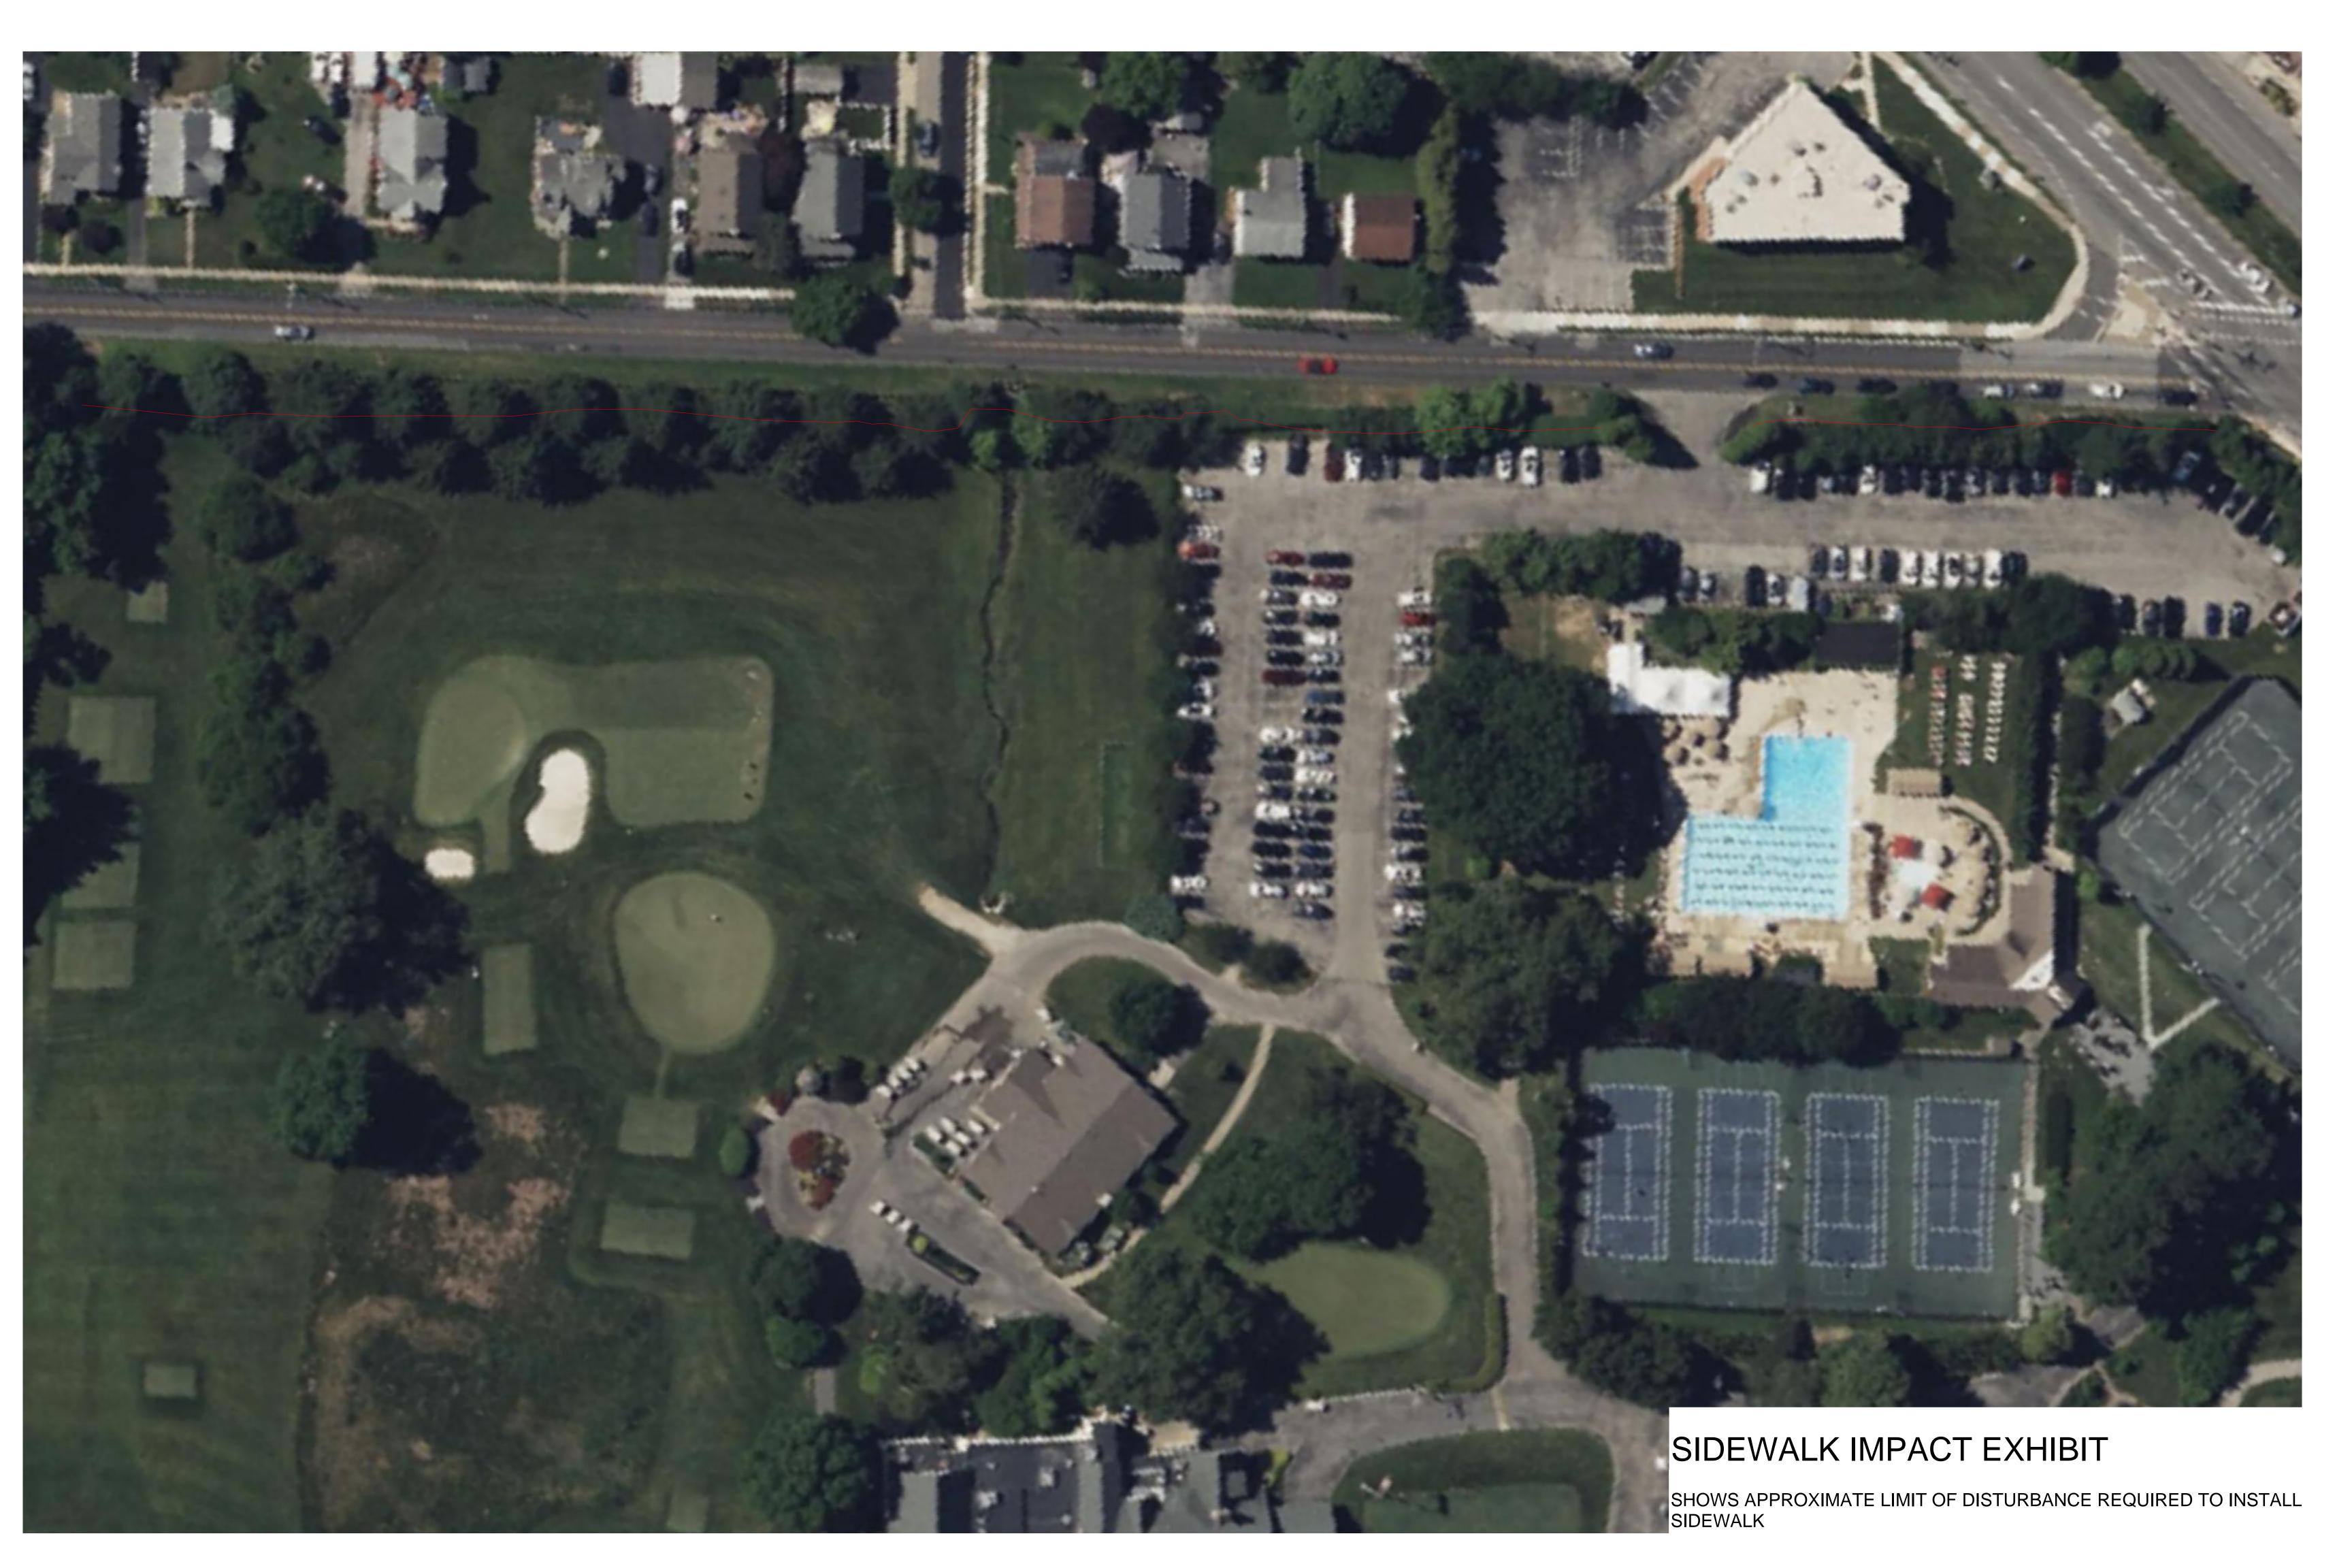

Motion to adopt Resolution No. 2439-2025 approving Preliminary/Final Land Development Plan for the Llanerch Country Club for improvements including a new swimming pool, café, parking area and stormwater management at 950 West Chester Pike, Havertown.

Resolution 2439-2025 - Preliminary/Final Land Development Approval, Llanerch Country Club

Commissioner Hart moved to adopt Resolution No. 2439-2025 approving Preliminary/Final Land Development Plan for the Llanerch Country Club for improvements including a new swimming pool, café, parking area and stormwater management at 950 West Chester Pike, Havertown. Commissioner McCloskey seconded the motion. Commissioner Gondek had a question regarding the litigation pertaining to the resolution. The Board agreed to briefly reenter into executive session to discuss.

Upon returning from executive session, Commissioner Gondek asked Solicitor Walko if, as Township counsel, what his recommendation for the passing of the resolution would be. Solicitor Walko explained that, while the Board of Commissioners cannot exceed the municipality's subdivision and land development capacity, it does have the power to approve and consider plans, which is a requirement in the process for approval. President Trombetta asked the representatives from the Llanerch Country Club to give the presentation they prepared. Commissioner Forste-Grupp asked if some of the trees at an intersection could be removed to improve sight lines. The Llanerch representatives answered that they had already been removed. Commissioner Forste-Grupp asked what the minimum number of trees planted would be. The answer would be as many as the Shade Tree Commission recommended. Commissioner McCloskey asked if the new trees along the 9th Fairway would be added to the existing tree line or if they would be replacing existing trees. It was answered that the current shade tree plan did not include any trees at that area. Commissioner Gondek noted that it seems like the Country Club is not doing much to amend the issues at the 9th Fairway. They responded that that fairway is not part of the current land development plan. Solicitor Walko explained that a condition of the land development plan is that the Country Club would adhere to the recommendation of the Shade Tree Commission regarding the 9th fairway. Commissioner Forste-Grupp asked Commissioner Hart to accept an amendment for specific language of what Solicitor Walko explained. Commissioners Hart and McCloskey agreed to it. With no further comments, roll was called. Eight Commissioners voted YES: Commissioners Gondek, Forste-Grupp, Cavender, Quinn, Hart, McCollum, McCloskey, Trombetta. Commissioner Holmes abstained. The motion passed 8-0.

Continuation of Citizens' Forum for Non-Agenda Items

Todd Hall, 2nd Ward, voiced concern for pest control during the Llanerch Country Club construction. He also noted his appreciation for public works employees and crossing guards.