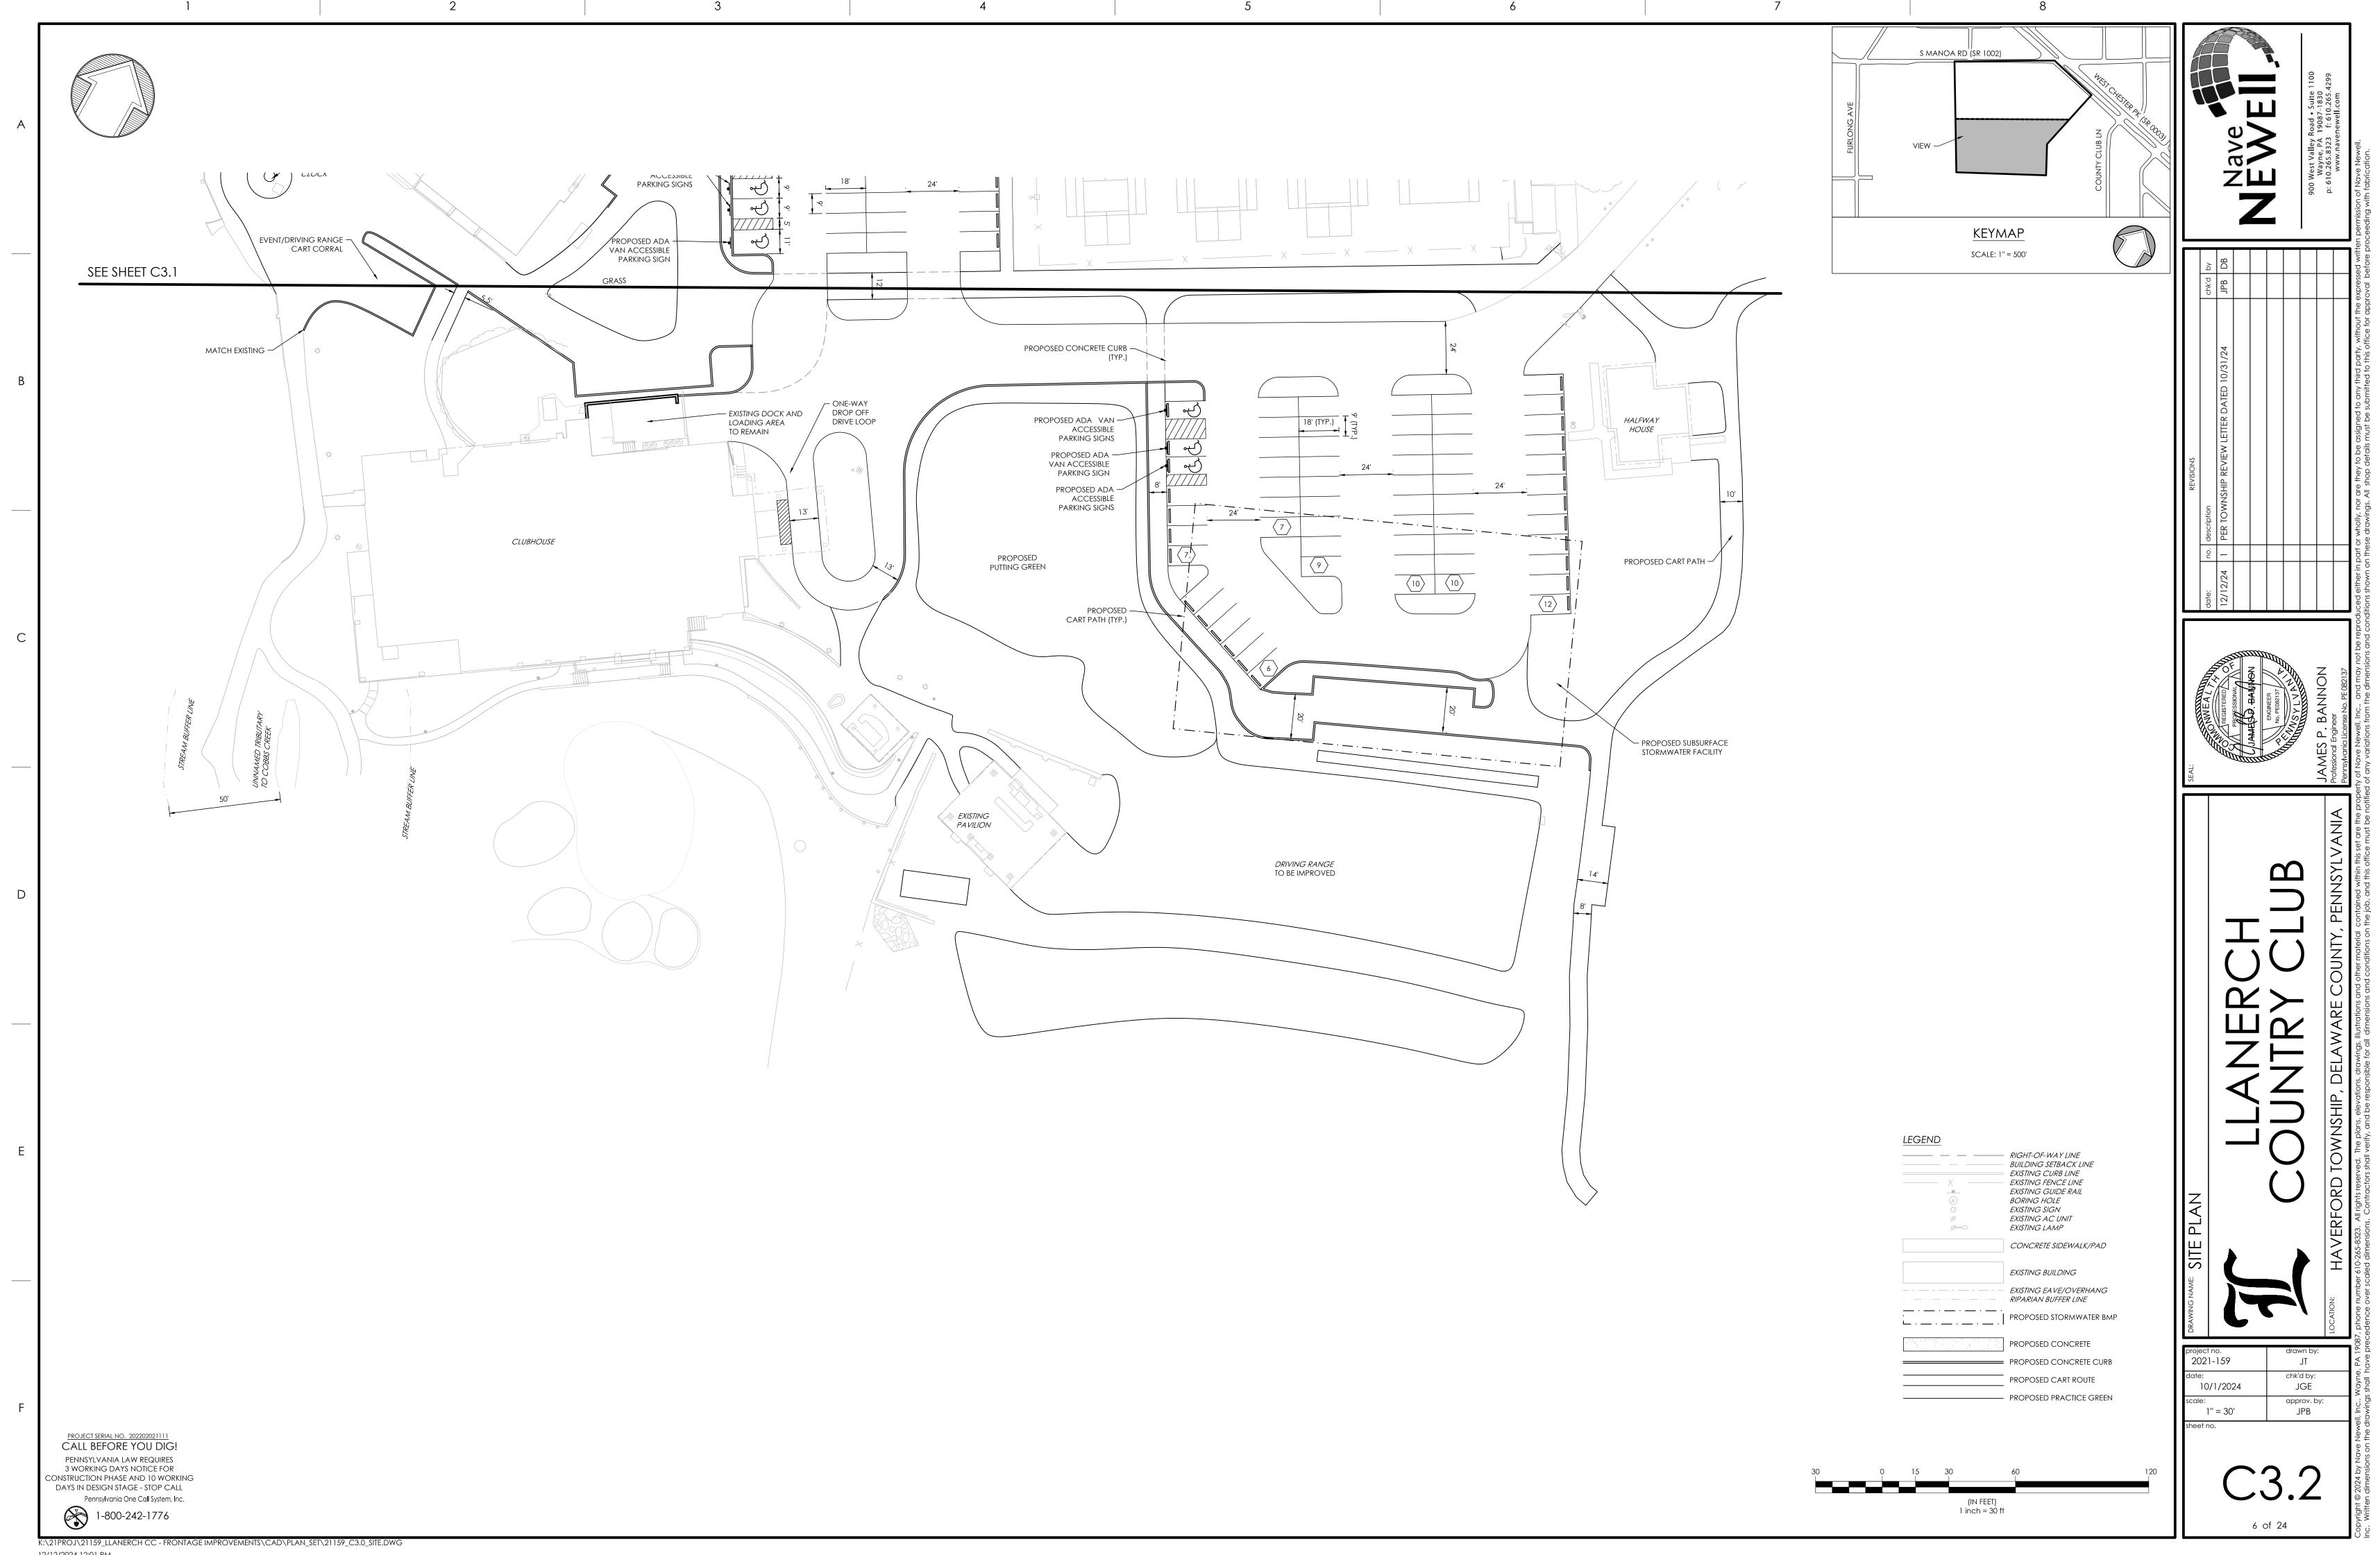

Motion to adopt Resolution No. 2439-2025 approving Preliminary/Final Land Development Plan for the Llanerch Country Club for improvements including a new swimming pool, café, parking area and stormwater management at 950 West Chester Pike, Havertown.

Resolution 2439-2025 - Preliminary/Final Land Development Approval, Llanerch Country Club

Commissioner Hart moved to adopt Resolution No. 2439-2025 approving Preliminary/Final Land Development Plan for the Llanerch Country Club for improvements including a new swimming pool, café, parking area and stormwater management at 950 West Chester Pike, Havertown. Commissioner McCloskey seconded the motion. Commissioner Gondek had a question regarding the litigation pertaining to the resolution. The Board agreed to briefly reenter into executive session to discuss.

Upon returning from executive session, Commissioner Gondek asked Solicitor Walko if, as Township counsel, what his recommendation for the passing of the resolution would be. Solicitor Walko explained that, while the Board of Commissioners cannot exceed the municipality's subdivision and land development capacity, it does have the power to approve and consider plans, which is a requirement in the process for approval. President Trombetta asked the representatives from the Llanerch Country Club to give the presentation they prepared. Commissioner Forste-Grupp asked if some of the trees at an intersection could be removed to improve sight lines. The Llanerch representatives answered that they had already been removed. Commissioner Forste-Grupp asked what the minimum number of trees planted would be. The answer would be as many as the Shade Tree Commission recommended. Commissioner McCloskey asked if the new trees along the 9th Fairway would be added to the existing tree line or if they would be replacing existing trees. It was answered that the current shade tree plan did not include any trees at that area. Commissioner Gondek noted that it seems like the Country Club is not doing much to amend the issues at the 9th Fairway. They responded that that fairway is not part of the current land development plan. Solicitor Walko explained that a condition of the land development plan is that the Country Club would adhere to the recommendation of the Shade Tree Commission regarding the 9th fairway. Commissioner Forste-Grupp asked Commissioner Hart to accept an amendment for specific language of what Solicitor Walko explained. Commissioners Hart and McCloskey agreed to it. With no further comments, roll was called. Eight Commissioners voted YES: Commissioners Gondek, Forste-Grupp, Cavender, Quinn, Hart, McCollum, McCloskey, Trombetta. Commissioner Holmes abstained. The motion passed 8-0.