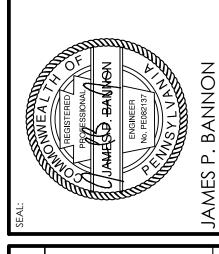

Motion to adopt Resolution No. 2439-2025 approving Preliminary/Final Land Development Plan for the Llanerch Country Club for improvements including a new swimming pool, café, parking area and stormwater management at 950 West Chester Pike, Havertown.

Resolution 2439-2025 - Preliminary/Final Land Development Approval, Llanerch Country Club

Commissioner Hart moved to adopt Resolution No. 2439-2025 approving Preliminary/Final Land Development Plan for the Llanerch Country Club for improvements including a new swimming pool, café, parking area and stormwater management at 950 West Chester Pike, Havertown. Commissioner McCloskey seconded the motion. Commissioner Gondek had a question regarding the litigation pertaining to the resolution. The Board agreed to briefly reenter into executive session to discuss.

Upon returning from executive session, Commissioner Gondek asked Solicitor Walko if, as Township counsel, what his recommendation for the passing of the resolution would be. Solicitor Walko explained that, while the Board of Commissioners cannot exceed the municipality's subdivision and land development capacity, it does have the power to approve and consider plans, which is a requirement in the process for approval. President Trombetta asked the representatives from the Llanerch Country Club to give the presentation they prepared. Commissioner Forste-Grupp asked if some of the trees at an intersection could be removed to improve sight lines. The Llanerch representatives answered that they had already been removed. Commissioner Forste-Grupp asked what the minimum number of trees planted would be. The answer would be as many as the Shade Tree Commission recommended. Commissioner McCloskey asked if the new trees along the 9th Fairway would be added to the existing tree line or if they would be replacing existing trees. It was answered that the current shade tree plan did not include any trees at that area. Commissioner Gondek noted that it seems like the Country Club is not doing much to amend the issues at the 9th Fairway. They responded that that fairway is not part of the current land development plan. Solicitor Walko explained that a condition of the land development plan is that the Country Club would adhere to the recommendation of the Shade Tree Commission regarding the 9th fairway. Commissioner Forste-Grupp asked Commissioner Hart to accept an amendment for specific language of what Solicitor Walko explained. Commissioners Hart and McCloskey agreed to it. With no further comments, roll was called. Eight Commissioners voted YES: Commissioners Gondek, Forste-Grupp, Cavender, Quinn, Hart, McCollum, McCloskey, Trombetta. Commissioner Holmes abstained. The motion passed 8-0.