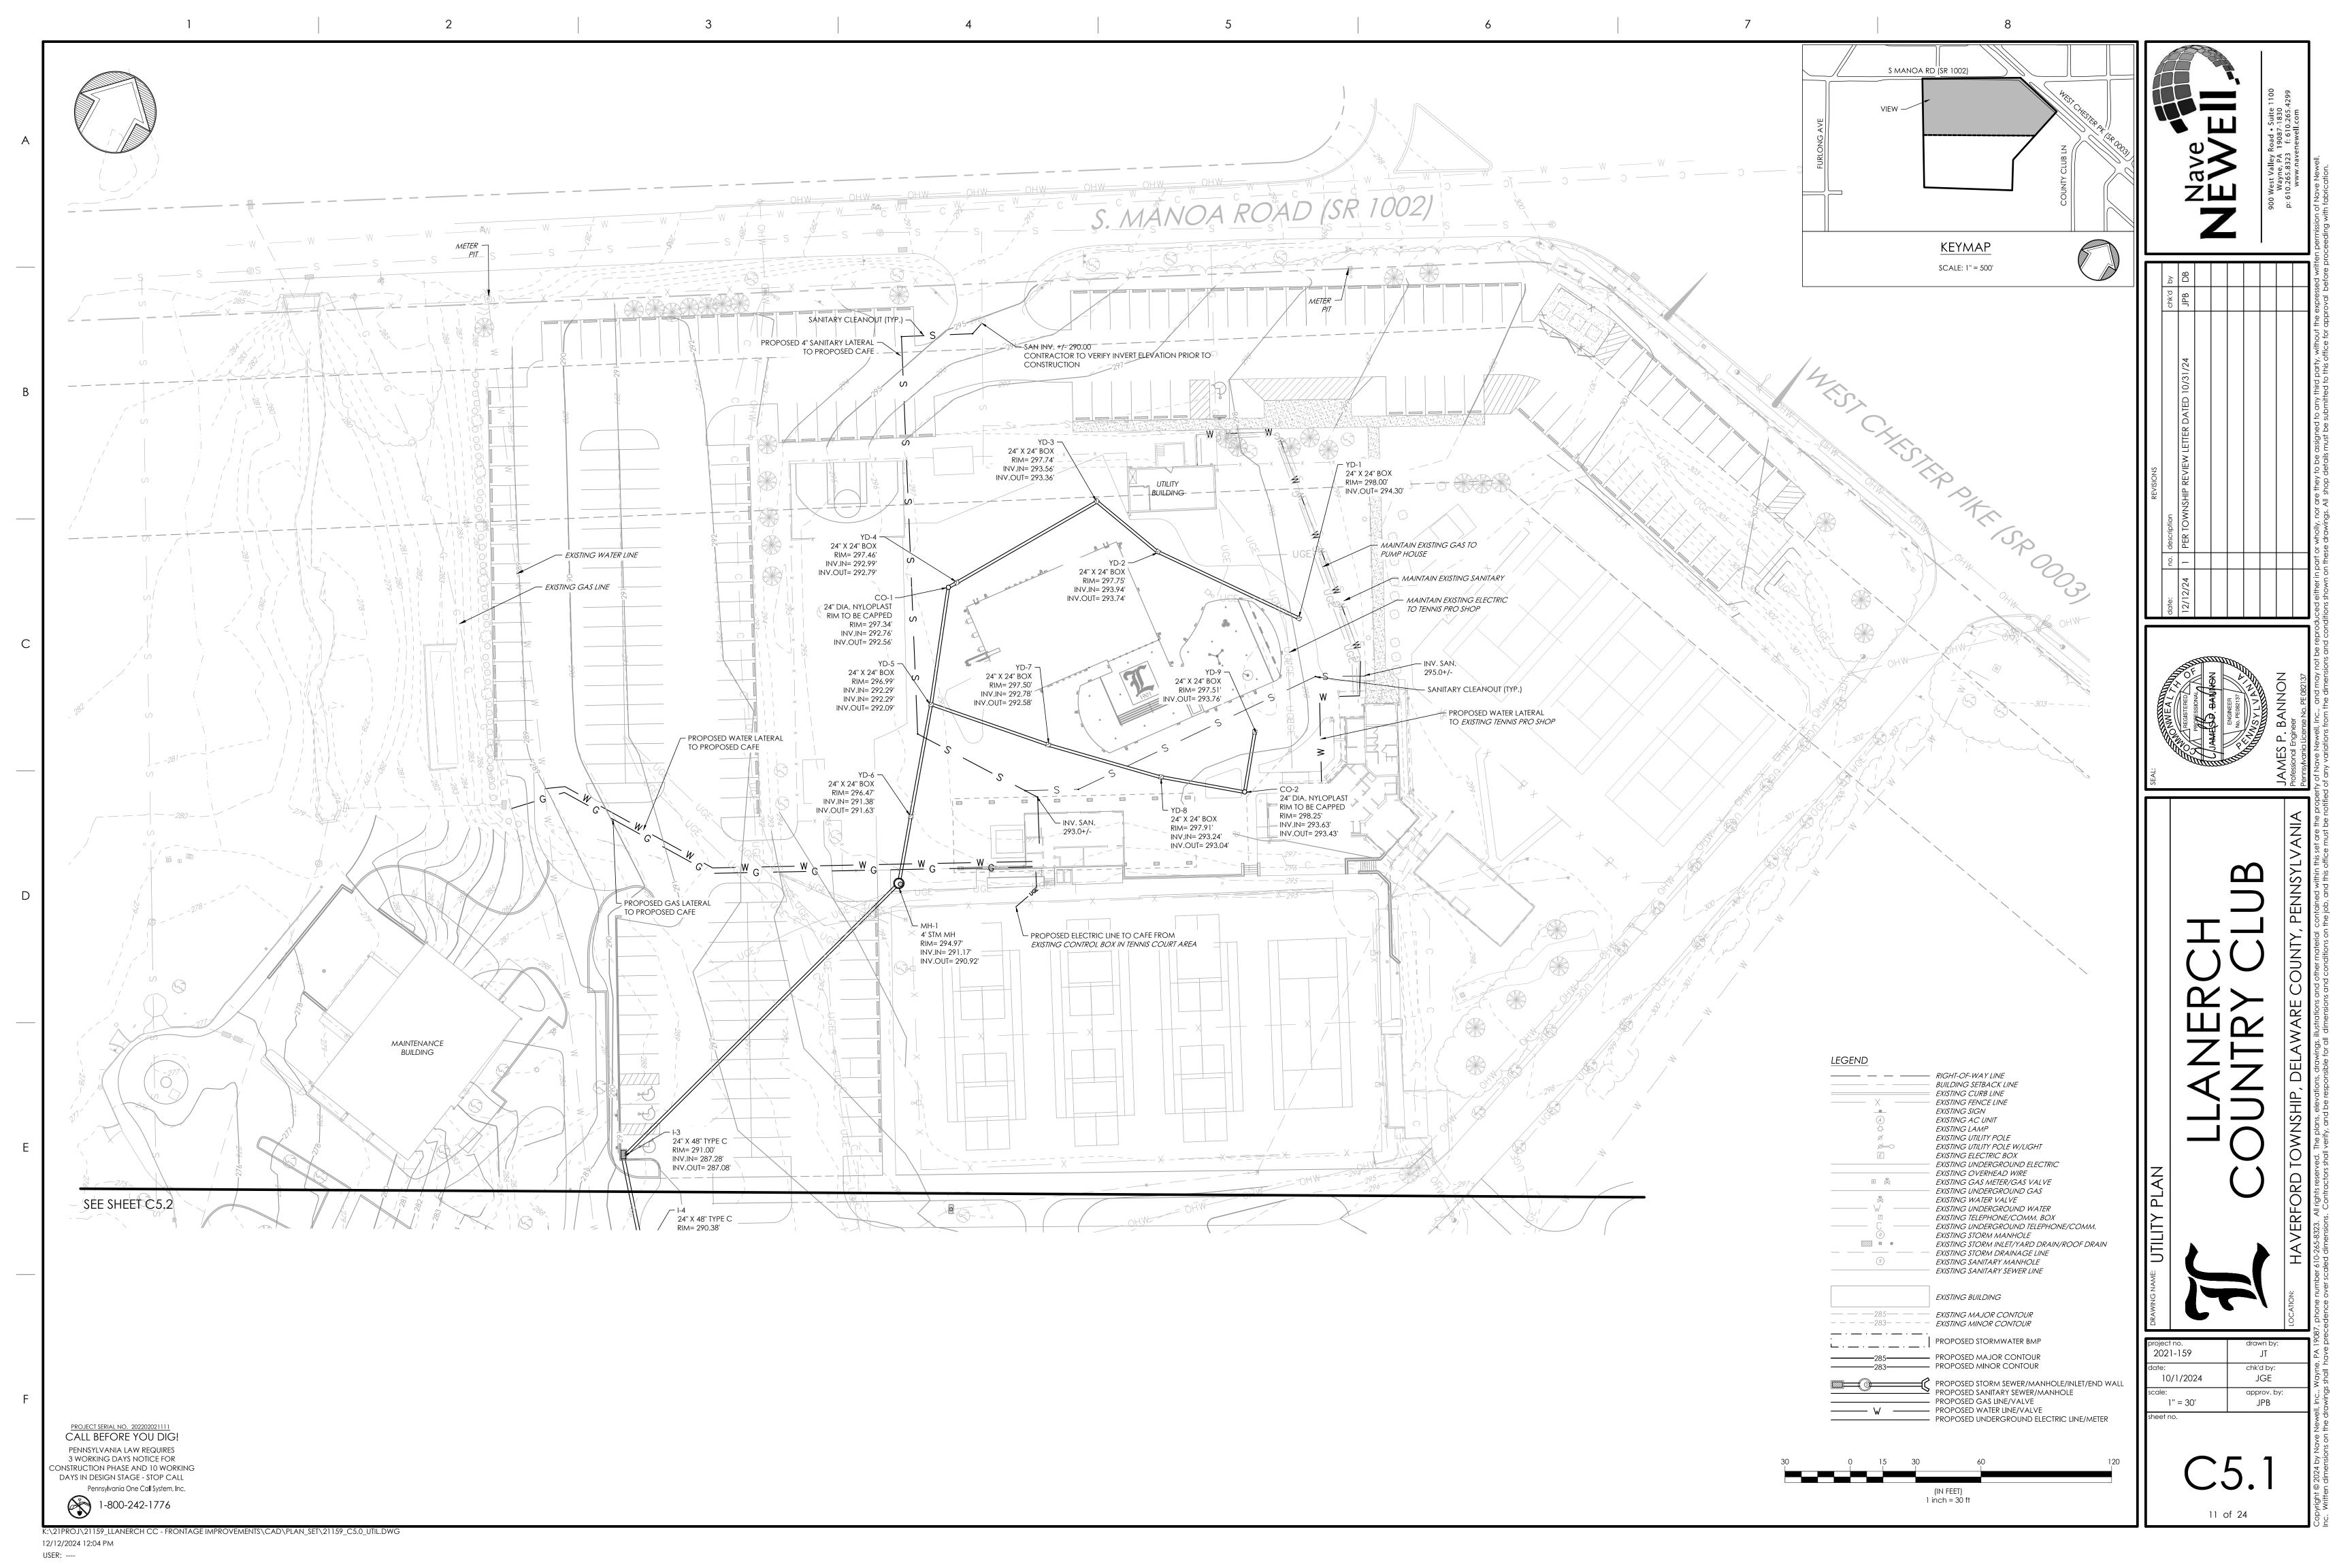

Motion to adopt Resolution No. 2439-2025 approving Preliminary/Final Land Development Plan for the Llanerch Country Club for improvements including a new swimming pool, café, parking area and stormwater management at 950 West Chester Pike, Havertown.

Resolution 2439-2025 - Preliminary/Final Land Development Approval, Llanerch Country Club

Commissioner Hart moved to adopt Resolution No. 2439-2025 approving Preliminary/Final Land Development Plan for the Llanerch Country Club for improvements including a new swimming pool, café, parking area and stormwater management at 950 West Chester Pike, Havertown. Commissioner McCloskey seconded the motion. Commissioner Gondek had a question regarding the litigation pertaining to the resolution. The Board agreed to briefly reenter into executive session to discuss.

Upon returning from executive session, Commissioner Gondek asked Solicitor Walko if, as Township counsel, what his recommendation for the passing of the resolution would be. Solicitor Walko explained that, while the Board of Commissioners cannot exceed the municipality's subdivision and land development capacity, it does have the power to approve and consider plans, which is a requirement in the process for approval. President Trombetta asked the representatives from the Llanerch Country Club to give the presentation they prepared. Commissioner Forste-Grupp asked if some of the trees at an intersection could be removed to improve sight lines. The Llanerch representatives answered that they had already been removed. Commissioner Forste-Grupp asked what the minimum number of trees planted would be. The answer would be as many as the Shade Tree Commission recommended. Commissioner McCloskey asked if the new trees along the 9th Fairway would be added to the existing tree line or if they would be replacing existing trees. It was answered that the current shade tree plan did not include any trees at that area. Commissioner Gondek noted that it seems like the Country Club is not doing much to amend the issues at the 9th Fairway. They responded that that fairway is not part of the current land development plan. Solicitor Walko explained that a condition of the land development plan is that the Country Club would adhere to the recommendation of the Shade Tree Commission regarding the 9th fairway. Commissioner Forste-Grupp asked Commissioner Hart to accept an amendment for specific language of what Solicitor Walko explained. Commissioners Hart and McCloskey agreed to it. With no further comments, roll was called. Eight Commissioners voted YES: Commissioners Gondek, Forste-Grupp, Cavender, Quinn, Hart, McCollum, McCloskey, Trombetta. Commissioner Holmes abstained. The motion passed 8-0.