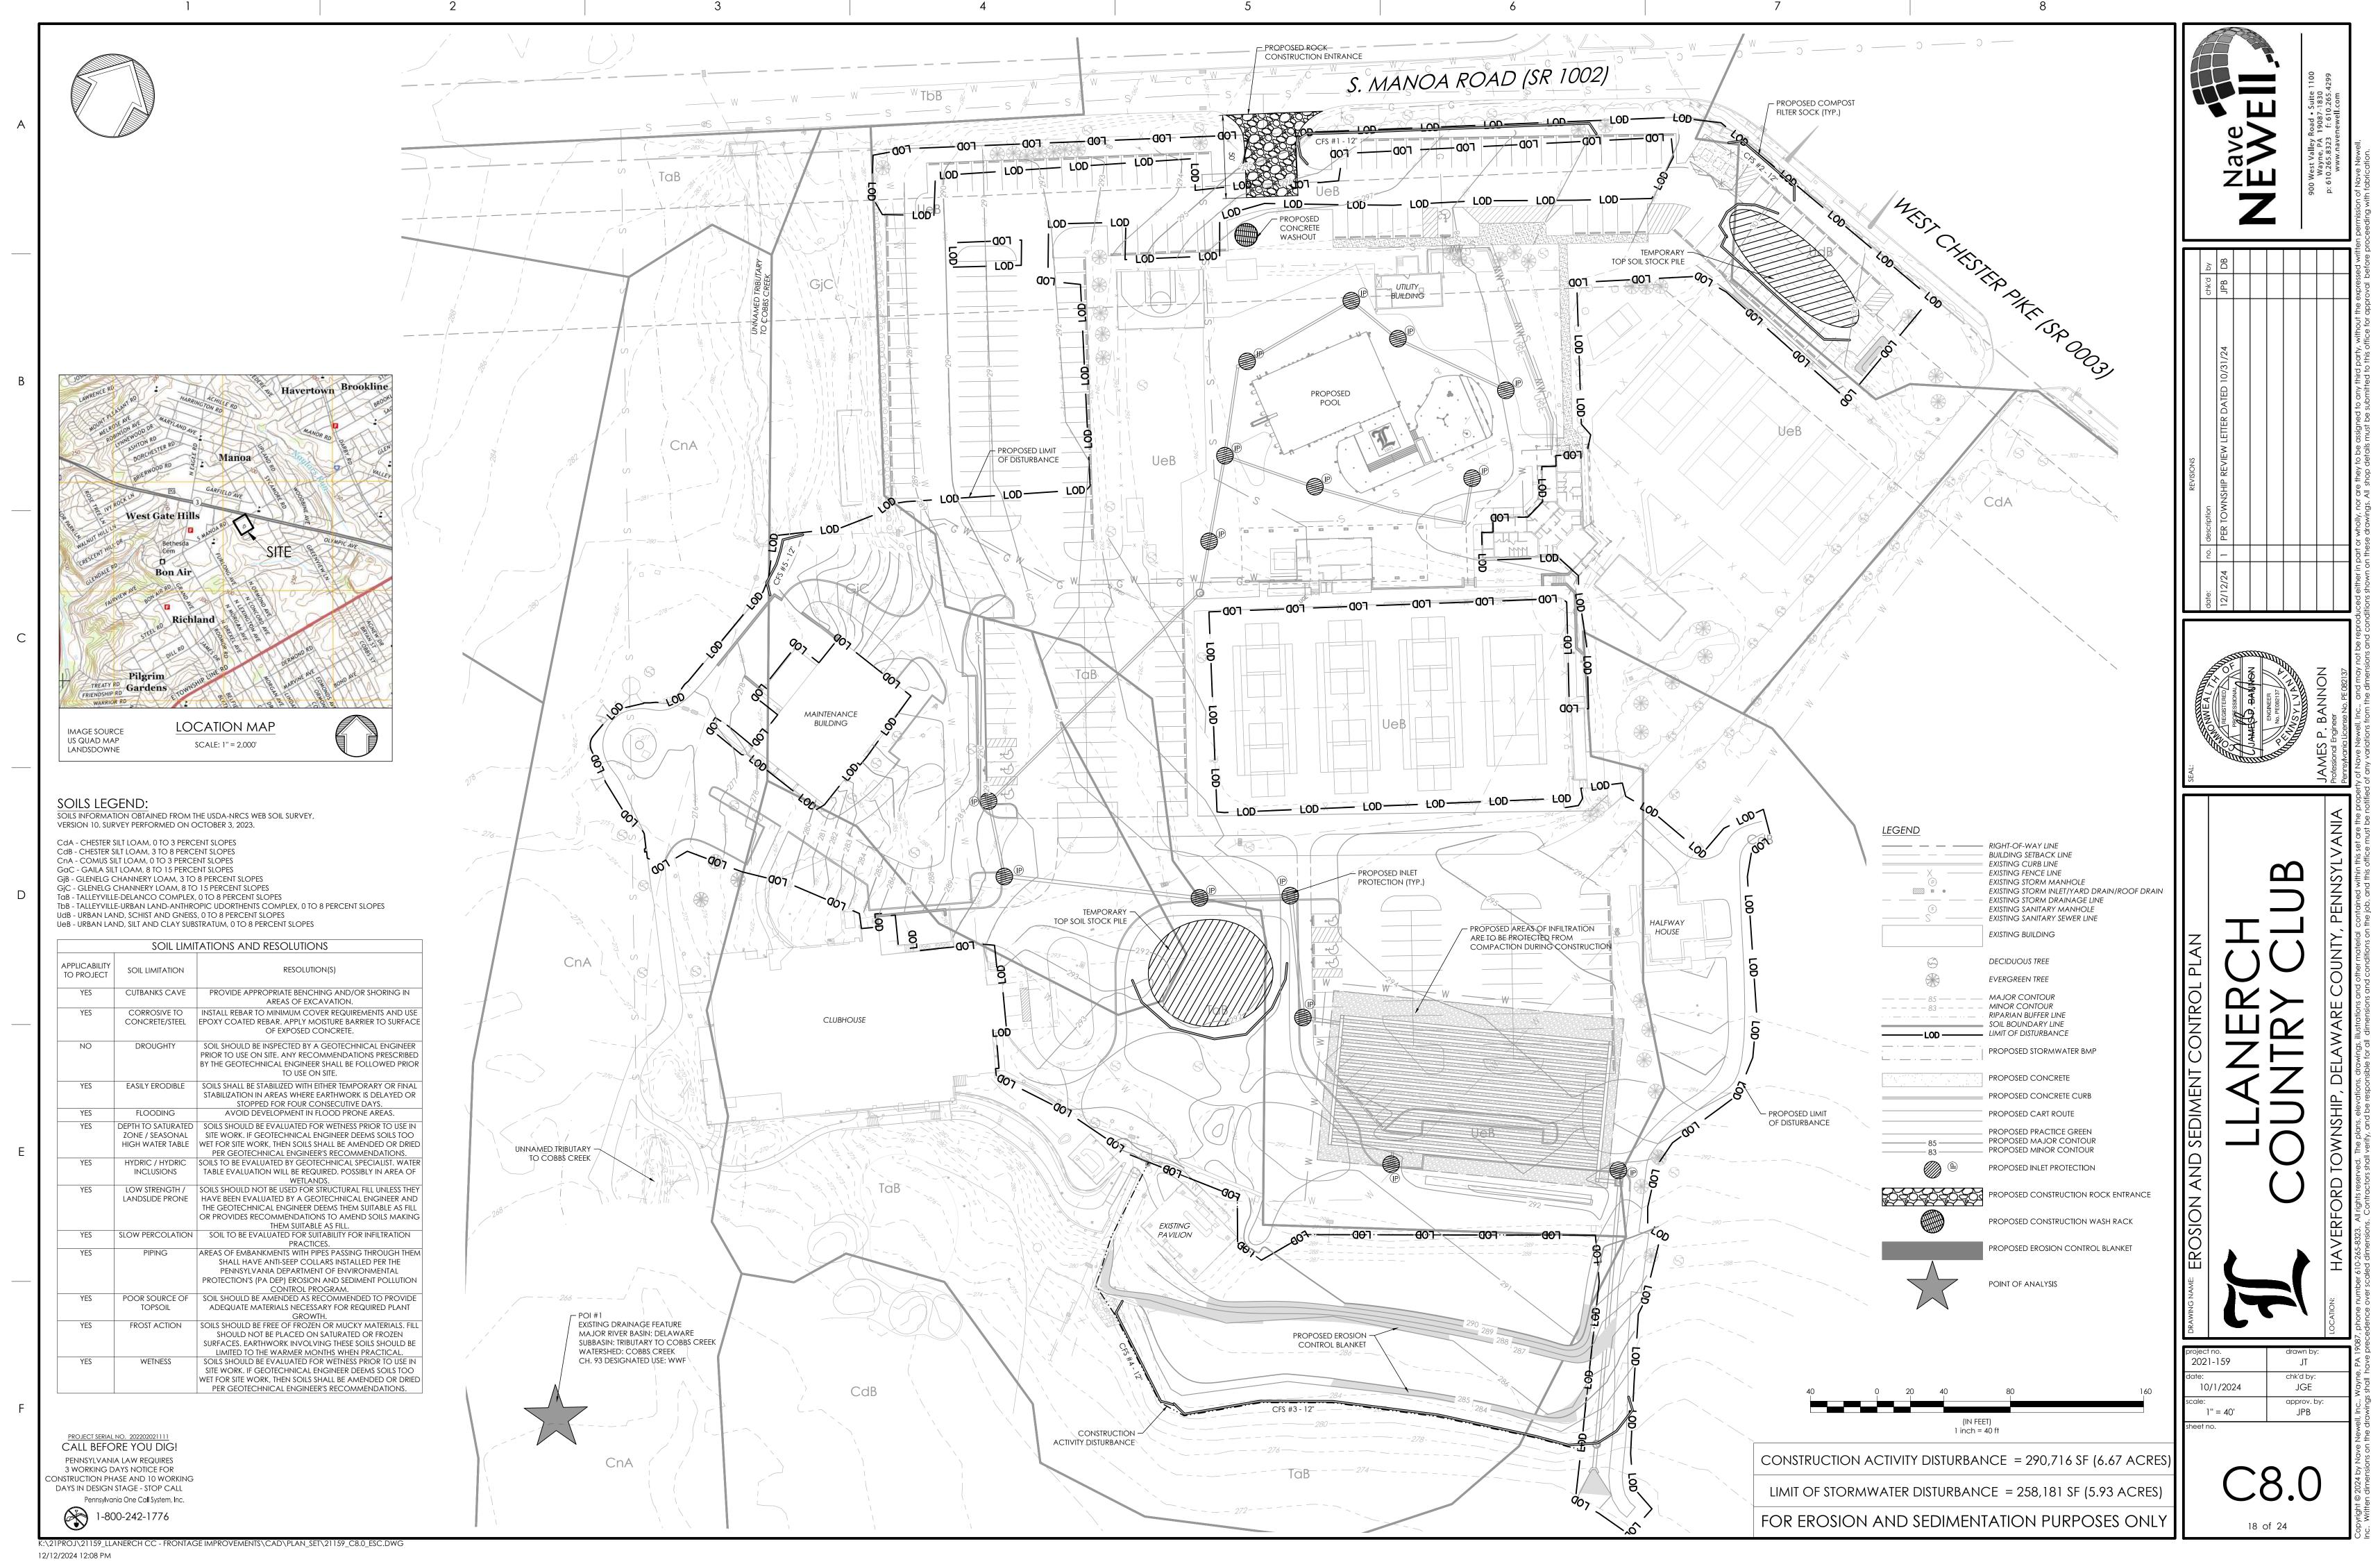

Motion to adopt Resolution No. 2439-2025 approving Preliminary/Final Land Development Plan for the Llanerch Country Club for improvements including a new swimming pool, café, parking area and stormwater management at 950 West Chester Pike, Havertown.

Resolution 2439-2025 - Preliminary/Final Land Development Approval, Llanerch Country Club

Commissioner Hart moved to adopt Resolution No. 2439-2025 approving Preliminary/Final Land Development Plan for the Llanerch Country Club for improvements including a new swimming pool, café, parking area and stormwater management at 950 West Chester Pike, Havertown. Commissioner McCloskey seconded the motion. Commissioner Gondek had a question regarding the litigation pertaining to the resolution. The Board agreed to briefly reenter into executive session to discuss.

Upon returning from executive session, Commissioner Gondek asked Solicitor Walko if, as Township counsel, what his recommendation for the passing of the resolution would be. Solicitor Walko explained that, while the Board of Commissioners cannot exceed the municipality's subdivision and land development capacity, it does have the power to approve and consider plans, which is a requirement in the process for approval. President Trombetta asked the representatives from the Llanerch Country Club to give the presentation they prepared. Commissioner Forste-Grupp asked if some of the trees at an intersection could be removed to improve sight lines. The Llanerch representatives answered that they had already been removed. Commissioner Forste-Grupp asked what the minimum number of trees planted would be. The answer would be as many as the Shade Tree Commission recommended. Commissioner McCloskey asked if the new trees along the 9th Fairway would be added to the existing tree line or if they would be replacing existing trees. It was answered that the current shade tree plan did not include any trees at that area. Commissioner Gondek noted that it seems like the Country Club is not doing much to amend the issues at the 9th Fairway. They responded that that fairway is not part of the current land development plan. Solicitor Walko explained that a condition of the land development plan is that the Country Club would adhere to the recommendation of the Shade Tree Commission regarding the 9th fairway. Commissioner Forste-Grupp asked Commissioner Hart to accept an amendment for specific language of what Solicitor Walko explained. Commissioners Hart and McCloskey agreed to it. With no further comments, roll was called. Eight Commissioners voted YES: Commissioners Gondek, Forste-Grupp, Cavender, Quinn, Hart, McCollum, McCloskey, Trombetta. Commissioner Holmes abstained. The motion passed 8-0.