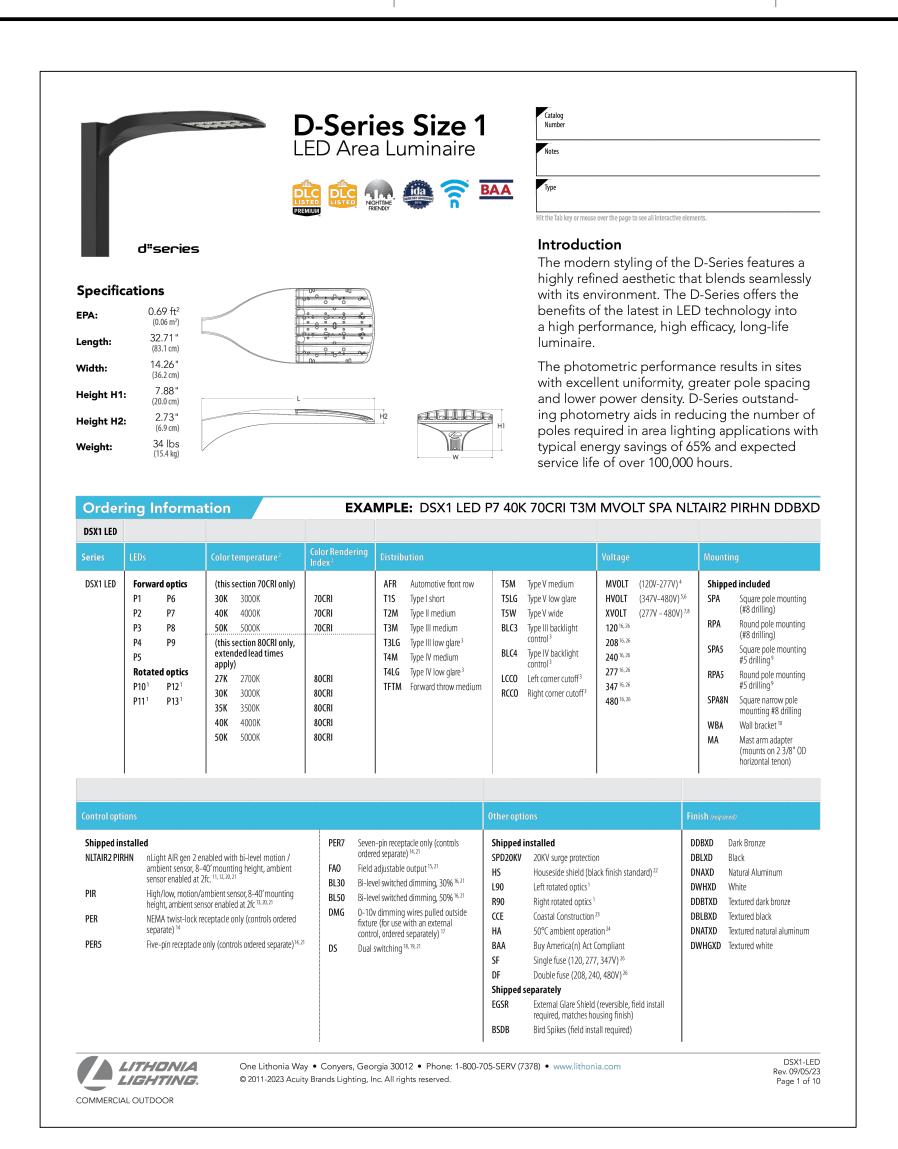

and defend the design professional from any claim or suit whatsoever arising from the contractor's performance or the failure of the contractor's work to conform to the design plans and the



DECIDUOUS TREE PLANTINGS

N.T.S.

NOTES:
FASTEN STAKES TO TREE USING 3/4" - 2" WIDE, FLAT, WOVEN
POLYPROPYLENE MATERIAL SUCH AS ARBOR TIE (TM) OR USE 3" WIDE
WEBBING STRAPS SECURED TO STAKES WITH HEAVY GAUGE WIRE.
DO NOT USE WIRE RUN THROUGH HOSE. ATTACH TREE LOOSELY TO
ALLOW FLEXING. REMOVE STAKING MATERIAL AFTER ONE YEAR.



GROUND COVER/PERENNIAL
PLANTING DETAIL
N.T.S.



3 EVERGREEN PLANTING DETAIL
N.T.S.







<u>TREE STAKING AND GUYING DETAIL</u>







LLANERCH COUNTRY CLUB

roject no.

2021-159

ate:

10/1/2024

Cale:

N.T.S.

Cale:

PEL

Cale approv. by:

PEL

C6.1



12/12/2024 12:07 PM













rawn by BTK BTK

17 of 24



DISTURBANCE OF PREPARED AND PROTECTED SURFACES. SURFACE STABILIZATION CRITERIA: ALL DENUDED SOIL SURFACES, INCLUDING SOIL STOCKPILES, ARE SUBJECT TO EROSION AND SHALL BE STABILIZED EITHER TEMPORARILY OR PERMANENTLY, IMMEDIATELY DURING NON-GERMINATION PERIODS, MULCH MUST BE APPLIED AT RECOMMENDED RATES. CRUSHED STONE ON PAVEMENT SUBGRADES IS CONSIDERED ADEQUATE PROTECTION. ALL DISTURBED ZONES AND VEGETATED REGIONS SHALL BE STABILIZED, PREFERABLY WITH A PERMANENT TREATMENT AS FOLLOWS:

CONSTRUCTION TRADES SHOULD BE APPRAISED OF THIS PROGRAM AND DIRECTED TO PREVENT UNDUE

SEEDING SHALL BE COMMON RYE GRASS APPLIED AT 45 LBS. PER ACRE. LIMING TO BE APPLIED AT 1 TON/ACRE. 50-50-50 FERTILIZER TO BE APPLIED AT 1000 LBS/ACRE. HAY OR STRAW

SEEDING SHALL BE 1