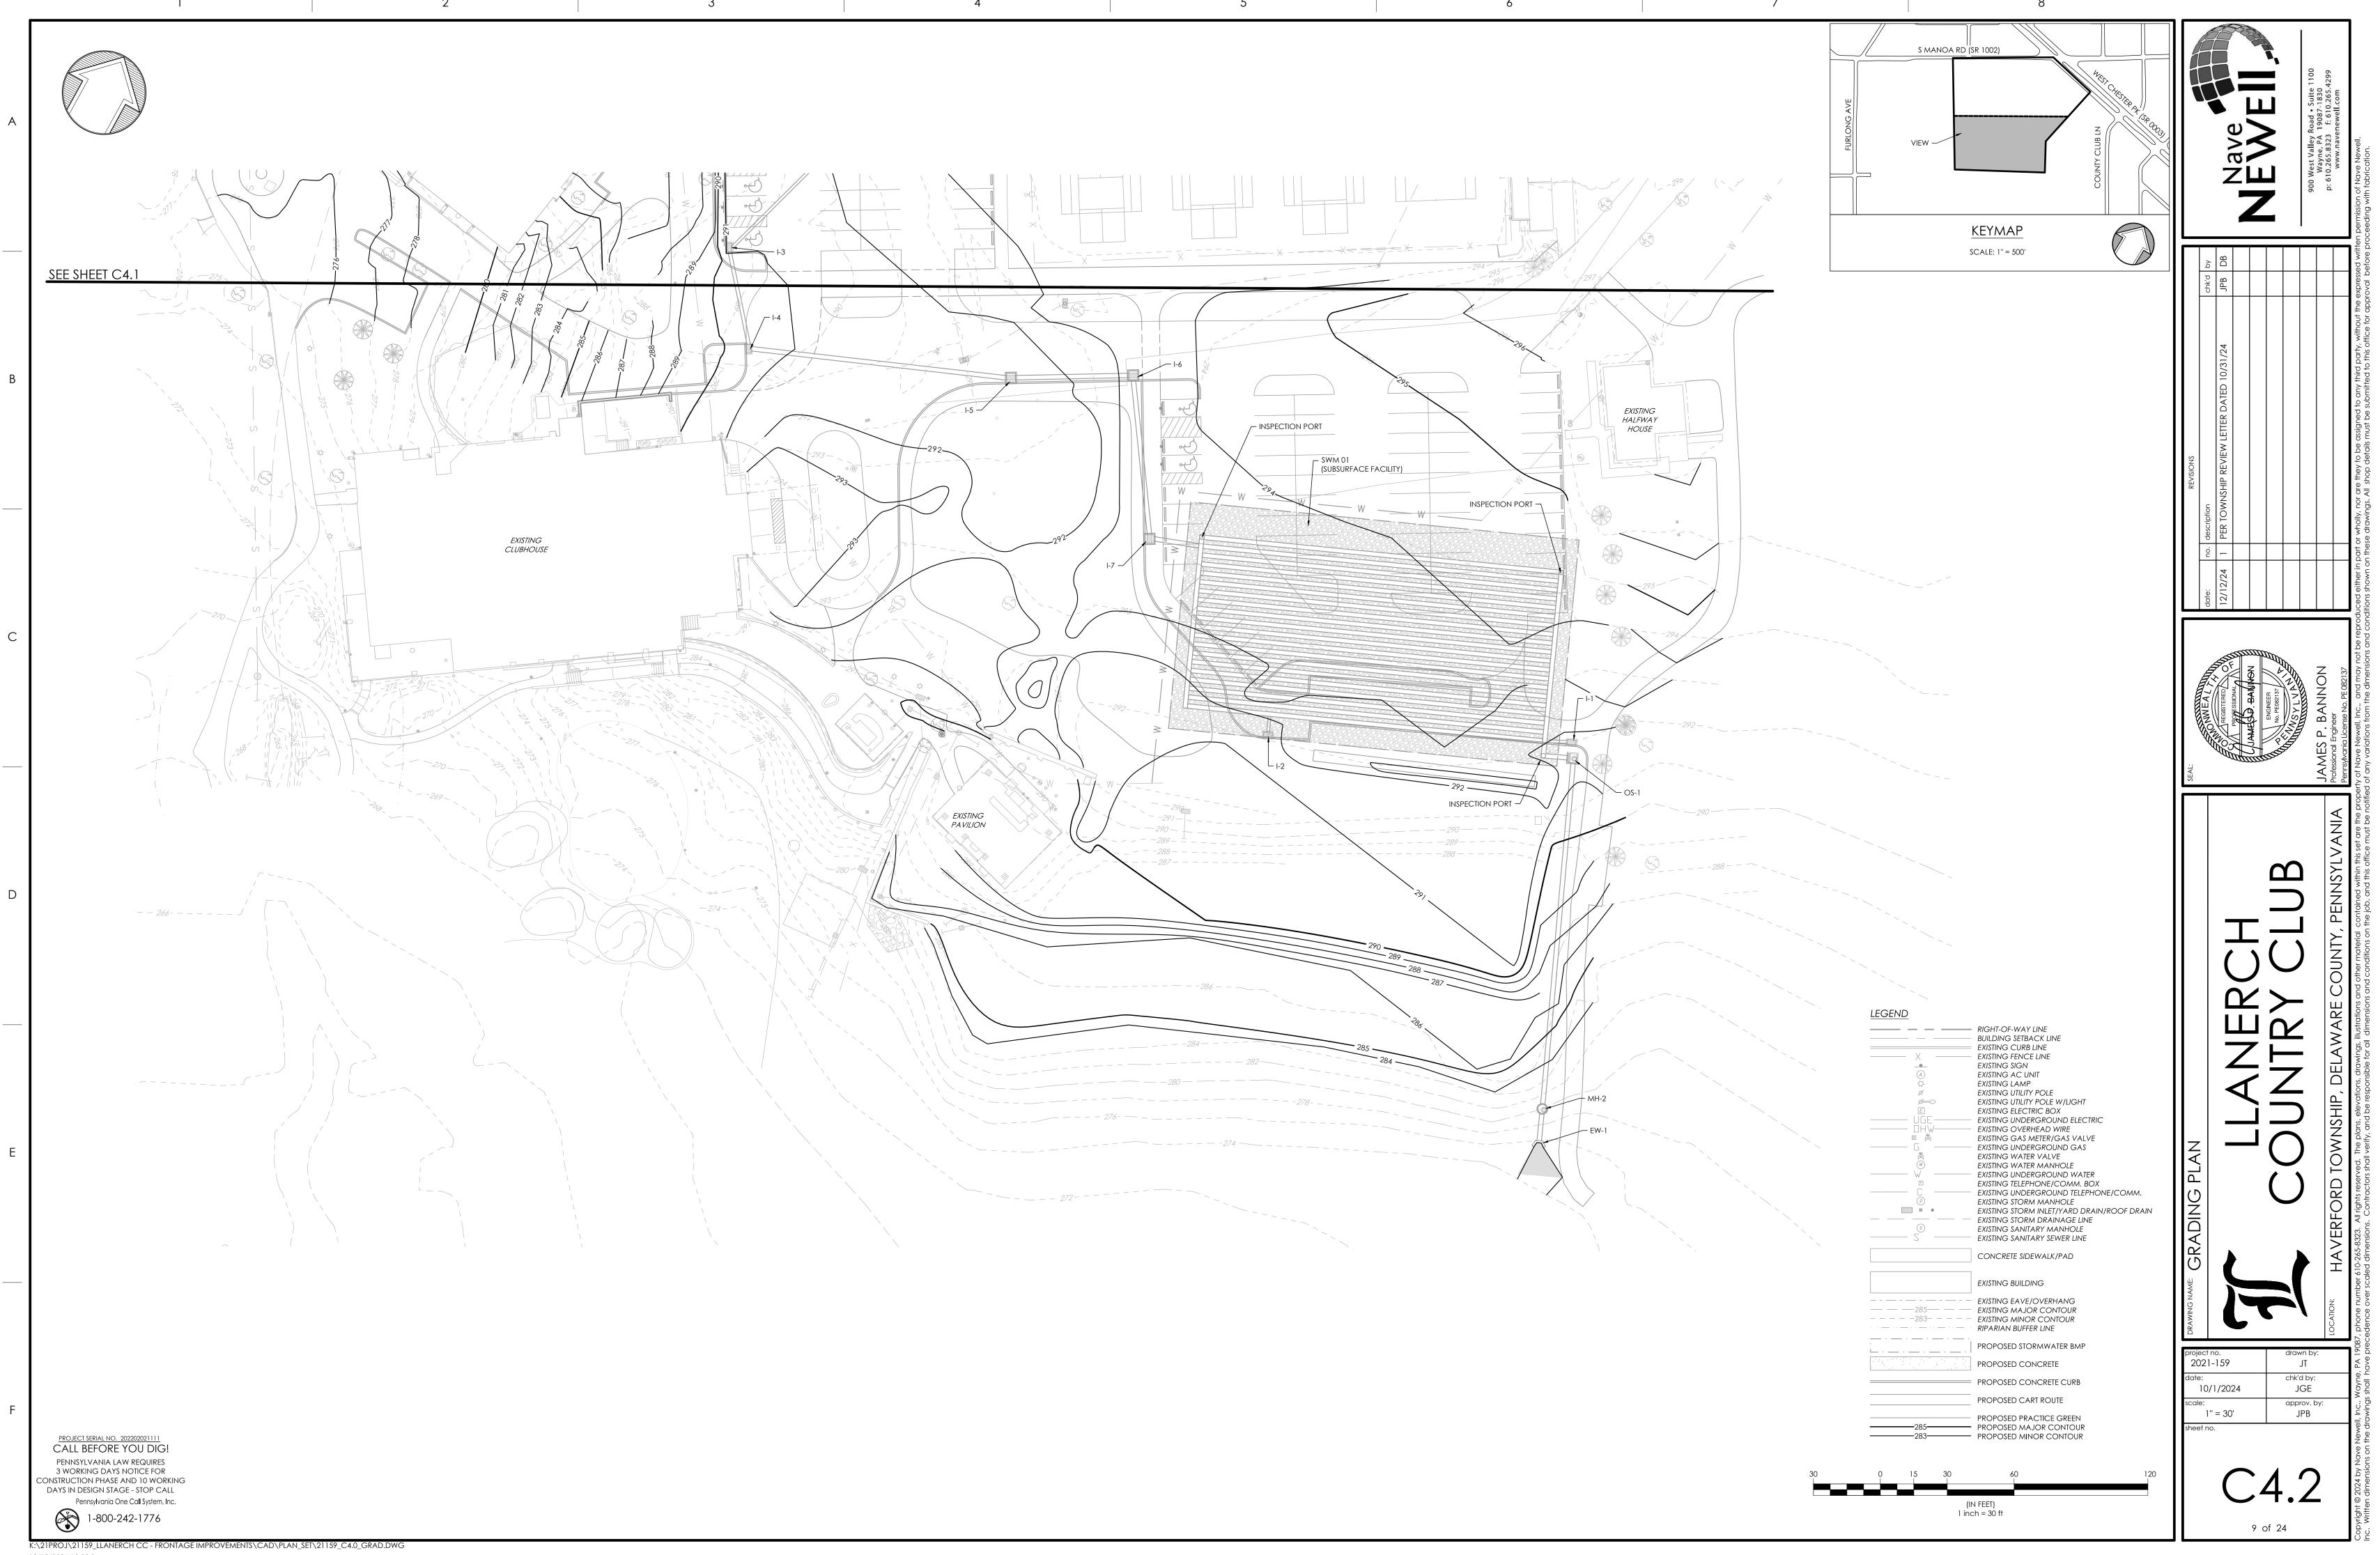

Motion to adopt Resolution No. 2439-2025 approving Preliminary/Final Land Development Plan for the Llanerch Country Club for improvements including a new swimming pool, café, parking area and stormwater management at 950 West Chester Pike, Havertown.

Resolution 2439-2025 - Preliminary/Final Land Development Approval, Llanerch Country Club

Commissioner Hart moved to adopt Resolution No. 2439-2025 approving Preliminary/Final Land Development Plan for the Llanerch Country Club for improvements including a new swimming pool, café, parking area and stormwater management at 950 West Chester Pike, Havertown. Commissioner McCloskey seconded the motion. Commissioner Gondek had a question regarding the litigation pertaining to the resolution. The Board agreed to briefly reenter into executive session to discuss.

Upon returning from executive session, Commissioner Gondek asked Solicitor Walko if, as Township counsel, what his recommendation for the passing of the resolution would be. Solicitor Walko explained that, while the Board of Commissioners cannot exceed the municipality's subdivision and land development capacity, it does have the power to approve and consider plans, which is a requirement in the process for approval. President Trombetta asked the representatives from the Llanerch Country Club to give the presentation they prepared. Commissioner Forste-Grupp asked if some of the trees at an intersection could be removed to improve sight lines. The Llanerch representatives answered that they had already been removed. Commissioner Forste-Grupp asked what the minimum number of trees planted would be. The answer would be as many as the Shade Tree Commission recommended. Commissioner McCloskey asked if the new trees along the 9th Fairway would be added to the existing tree line or if they would be replacing existing trees. It was answered that the current shade tree plan did not include any trees at that area. Commissioner Gondek noted that it seems like the Country Club is not doing much to amend the issues at the 9th Fairway. They responded that that fairway is not part of the current land development plan. Solicitor Walko explained that a condition of the land development plan is that the Country Club would adhere to the recommendation of the Shade Tree Commission regarding the 9th fairway. Commissioner Forste-Grupp asked Commissioner Hart to accept an amendment for specific language of what Solicitor Walko explained. Commissioners Hart and McCloskey agreed to it. With no further comments, roll was called. Eight Commissioners voted YES: Commissioners Gondek, Forste-Grupp, Cavender, Quinn, Hart, McCollum, McCloskey, Trombetta. Commissioner Holmes abstained. The motion passed 8-0.