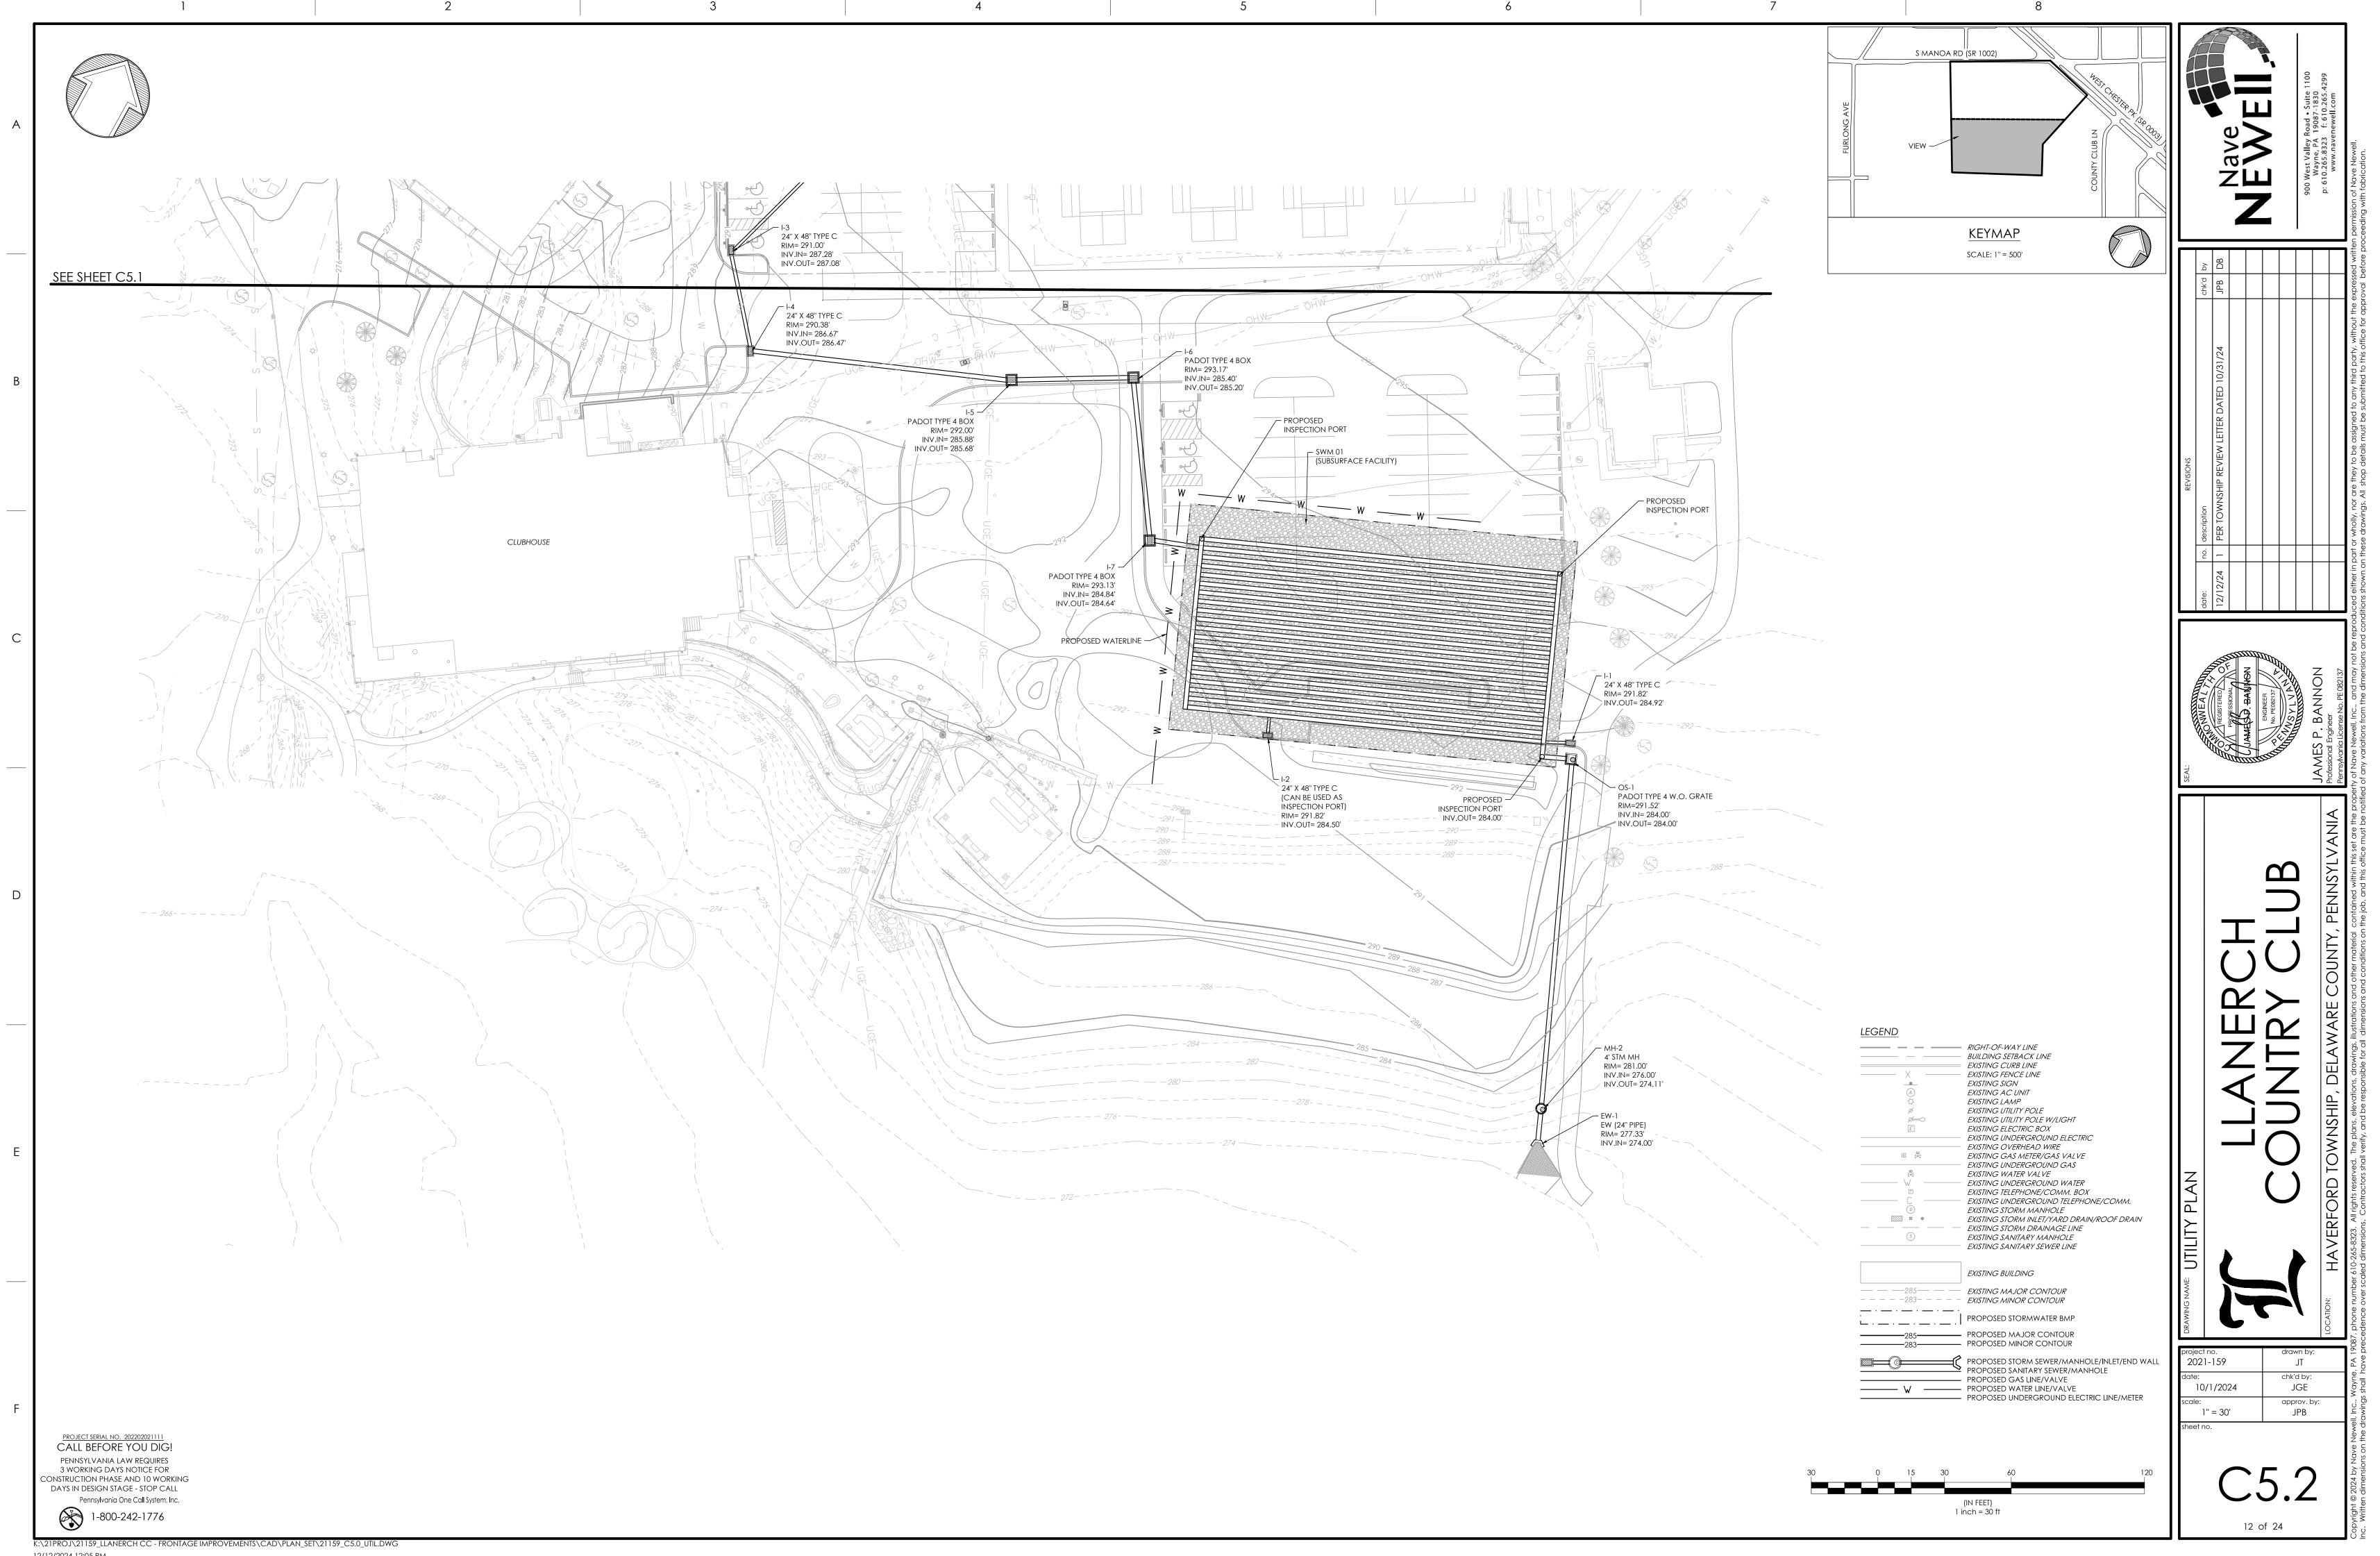

Motion to adopt Resolution No. 2439-2025 approving Preliminary/Final Land Development Plan for the Llanerch Country Club for improvements including a new swimming pool, café, parking area and stormwater management at 950 West Chester Pike, Havertown.

Resolution 2439-2025 - Preliminary/Final Land Development Approval, Llanerch Country Club

Commissioner Hart moved to adopt Resolution No. 2439-2025 approving Preliminary/Final Land Development Plan for the Llanerch Country Club for improvements including a new swimming pool, café, parking area and stormwater management at 950 West Chester Pike, Havertown. Commissioner McCloskey seconded the motion. Commissioner Gondek had a question regarding the litigation pertaining to the resolution. The Board agreed to briefly reenter into executive session to discuss.

Upon returning from executive session, Commissioner Gondek asked Solicitor Walko if, as Township counsel, what his recommendation for the passing of the resolution would be. Solicitor Walko explained that, while the Board of Commissioners cannot exceed the municipality's subdivision and land development capacity, it does have the power to approve and consider plans, which is a requirement in the process for approval. President Trombetta asked the representatives from the Llanerch Country Club to give the presentation they prepared. Commissioner Forste-Grupp asked if some of the trees at an intersection could be removed to improve sight lines. The Llanerch representatives answered that they had already been removed. Commissioner Forste-Grupp asked what the minimum number of trees planted would be. The answer would be as many as the Shade Tree Commission recommended. Commissioner McCloskey asked if the new trees along the 9th Fairway would be added to the existing tree line or if they would be replacing existing trees. It was answered that the current shade tree plan did not include any trees at that area. Commissioner Gondek noted that it seems like the Country Club is not doing much to amend the issues at the 9th Fairway. They responded that that fairway is not part of the current land development plan. Solicitor Walko explained that a condition of the land development plan is that the Country Club would adhere to the recommendation of the Shade Tree Commission regarding the 9th fairway. Commissioner Forste-Grupp asked Commissioner Hart to accept an amendment for specific language of what Solicitor Walko explained. Commissioners Hart and McCloskey agreed to it. With no further comments, roll was called. Eight Commissioners voted YES: Commissioners Gondek, Forste-Grupp, Cavender, Quinn, Hart, McCollum, McCloskey, Trombetta. Commissioner Holmes abstained. The motion passed 8-0.