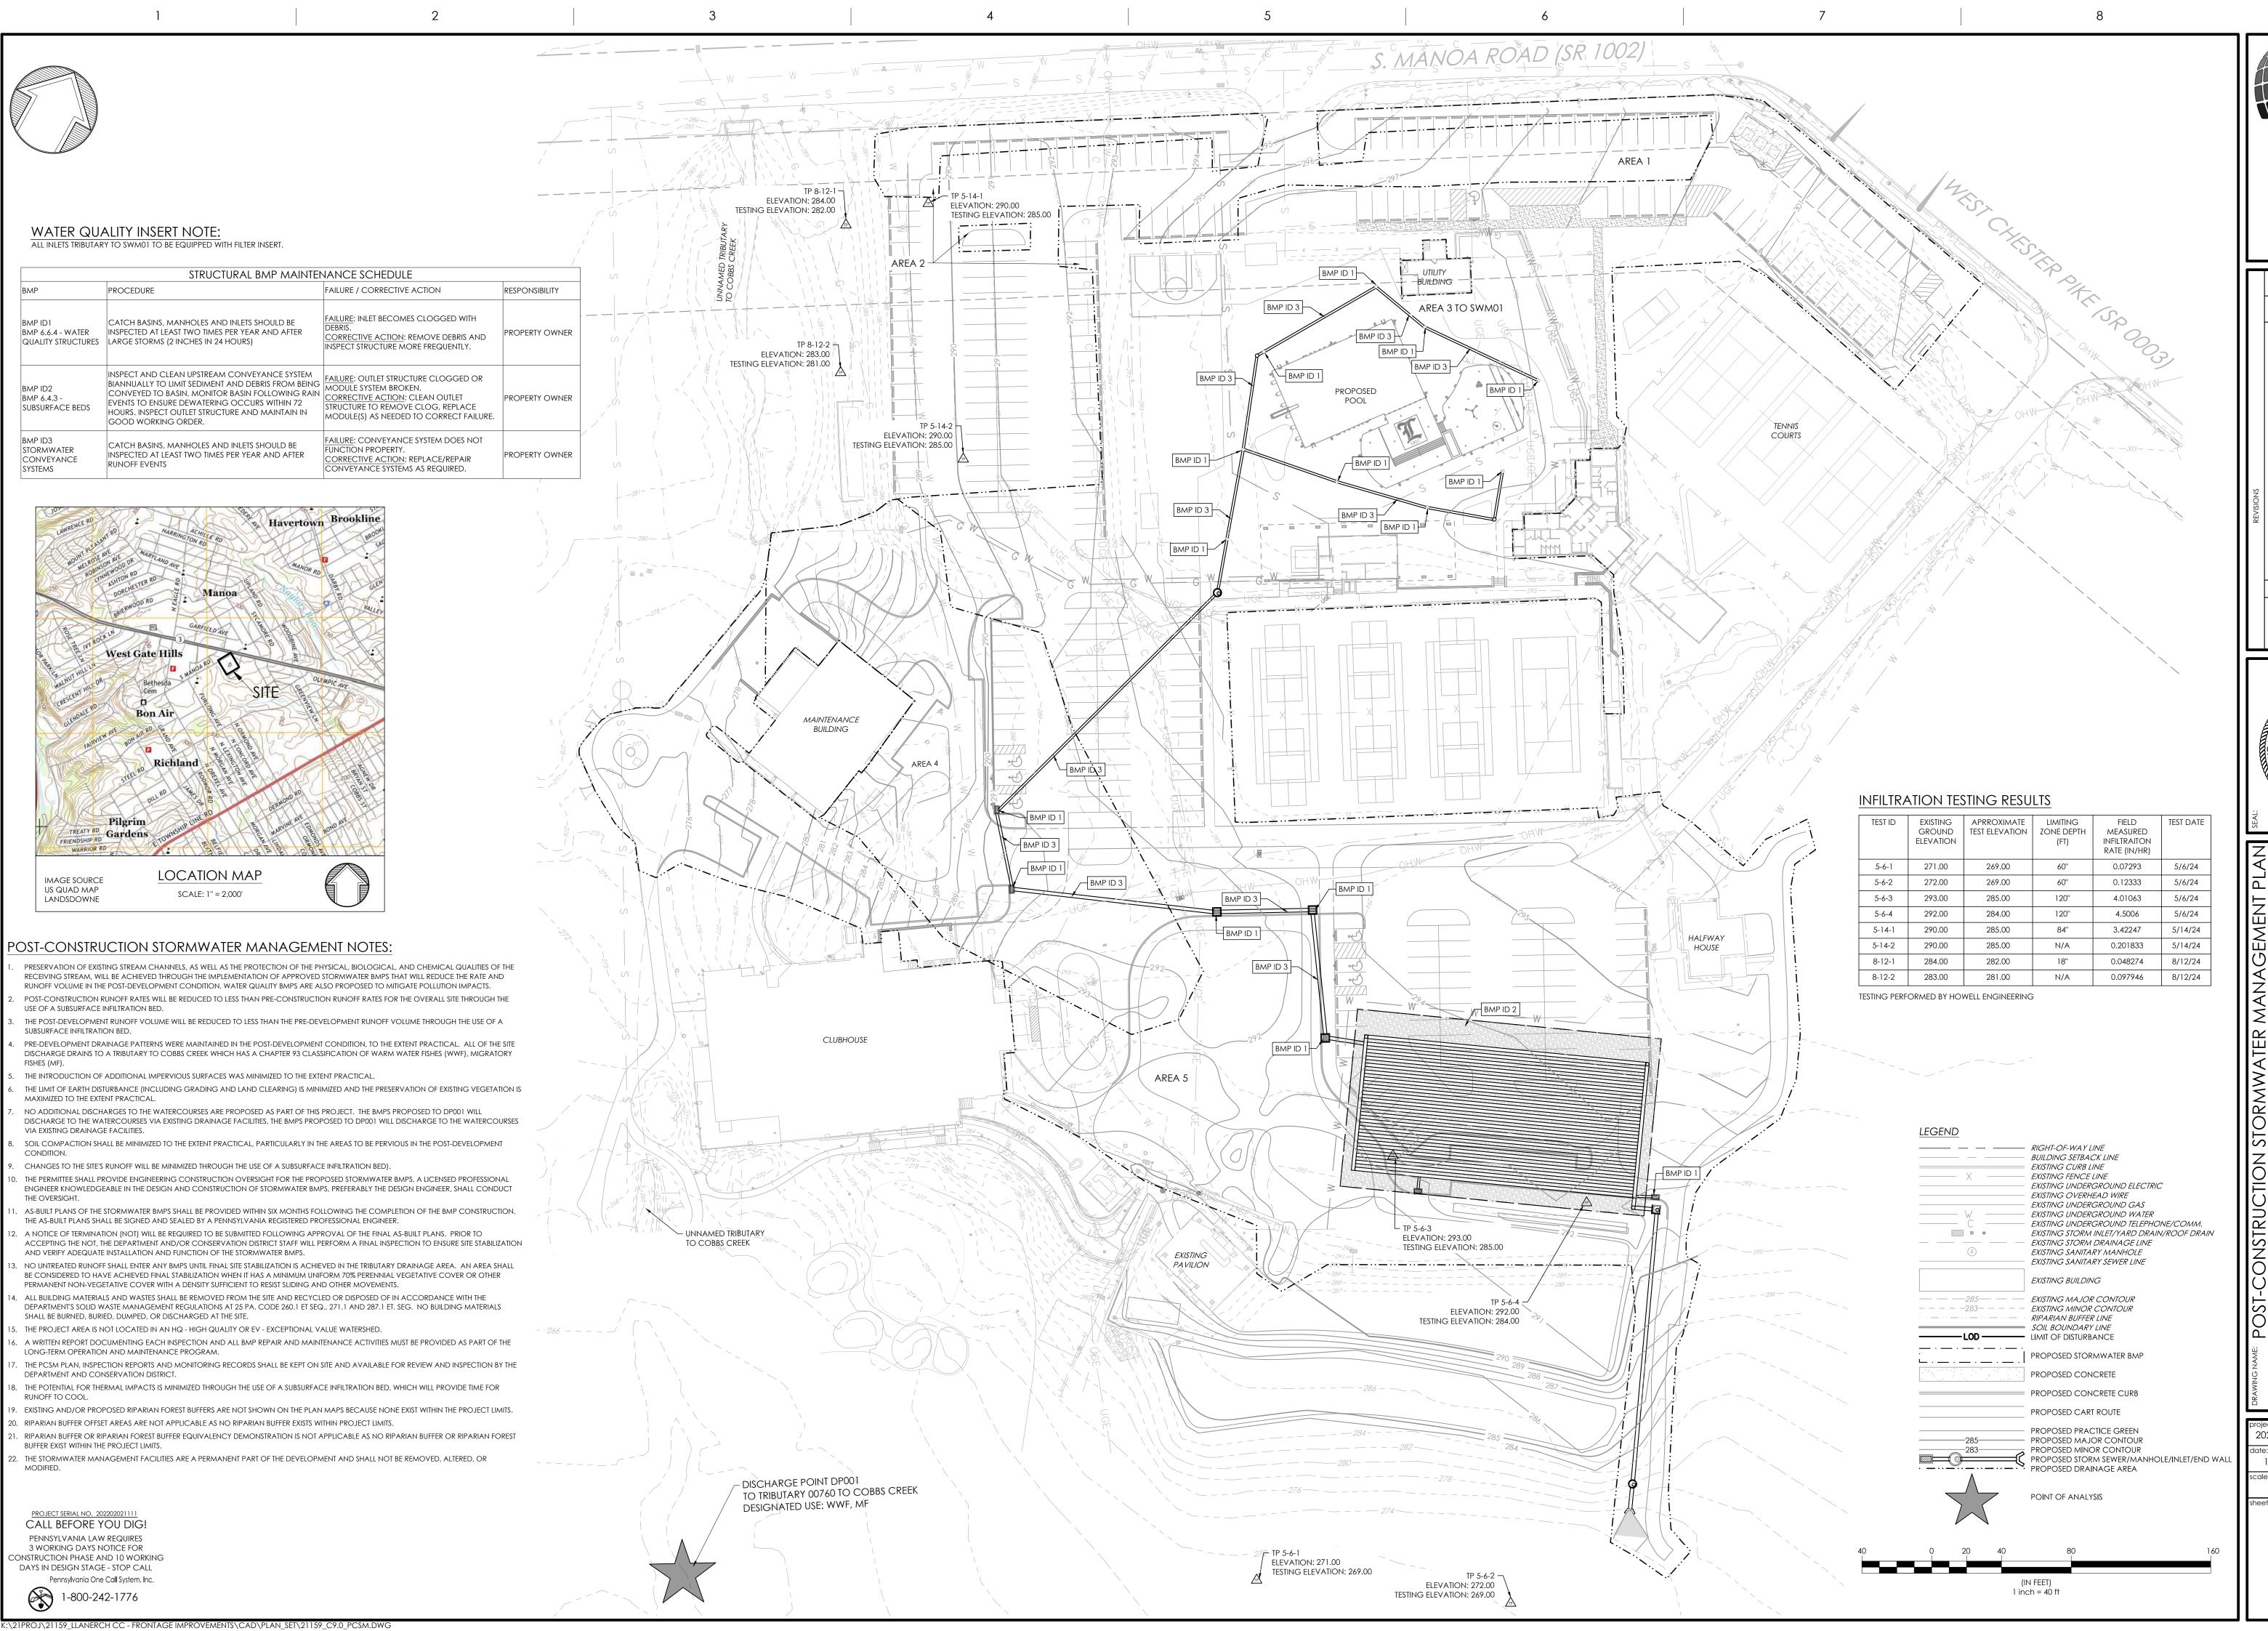

Motion to adopt Resolution No. 2439-2025 approving Preliminary/Final Land Development Plan for the Llanerch Country Club for improvements including a new swimming pool, café, parking area and stormwater management at 950 West Chester Pike, Havertown.

Resolution 2439-2025 - Preliminary/Final Land Development Approval, Llanerch Country Club

Commissioner Hart moved to adopt Resolution No. 2439-2025 approving Preliminary/Final Land Development Plan for the Llanerch Country Club for improvements including a new swimming pool, café, parking area and stormwater management at 950 West Chester Pike, Havertown. Commissioner McCloskey seconded the motion. Commissioner Gondek had a question regarding the litigation pertaining to the resolution. The Board agreed to briefly reenter into executive session to discuss.

Upon returning from executive session, Commissioner Gondek asked Solicitor Walko if, as Township counsel, what his recommendation for the passing of the resolution would be. Solicitor Walko explained that, while the Board of Commissioners cannot exceed the municipality's subdivision and land development capacity, it does have the power to approve and consider plans, which is a requirement in the process for approval. President Trombetta asked the representatives from the Llanerch Country Club to give the presentation they prepared. Commissioner Forste-Grupp asked if some of the trees at an intersection could be removed to improve sight lines. The Llanerch representatives answered that they had already been removed. Commissioner Forste-Grupp asked what the minimum number of trees planted would be. The answer would be as many as the Shade Tree Commission recommended. Commissioner McCloskey asked if the new trees along the 9th Fairway would be added to the existing tree line or if they would be replacing existing trees. It was answered that the current shade tree plan did not include any trees at that area. Commissioner Gondek noted that it seems like the Country Club is not doing much to amend the issues at the 9th Fairway. They responded that that fairway is not part of the current land development plan. Solicitor Walko explained that a condition of the land development plan is that the Country Club would adhere to the recommendation of the Shade Tree Commission regarding the 9th fairway. Commissioner Forste-Grupp asked Commissioner Hart to accept an amendment for specific language of what Solicitor Walko explained. Commissioners Hart and McCloskey agreed to it. With no further comments, roll was called. Eight Commissioners voted YES: Commissioners Gondek, Forste-Grupp, Cavender, Quinn, Hart, McCollum, McCloskey, Trombetta. Commissioner Holmes abstained. The motion passed 8-0.