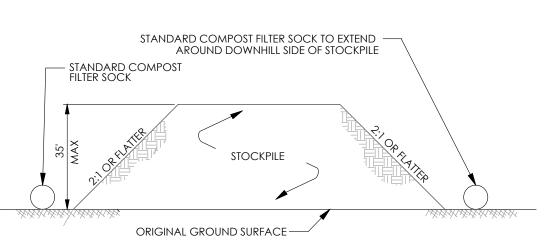

Motion to adopt Resolution No. 2439-2025 approving Preliminary/Final Land Development Plan for the Llanerch Country Club for improvements including a new swimming pool, café, parking area and stormwater management at 950 West Chester Pike, Havertown.

Resolution 2439-2025 - Preliminary/Final Land Development Approval, Llanerch Country Club

Commissioner Hart moved to adopt Resolution No. 2439-2025 approving Preliminary/Final Land Development Plan for the Llanerch Country Club for improvements including a new swimming pool, café, parking area and stormwater management at 950 West Chester Pike, Havertown. Commissioner McCloskey seconded the motion. Commissioner Gondek had a question regarding the litigation pertaining to the resolution. The Board agreed to briefly reenter into executive session to discuss.