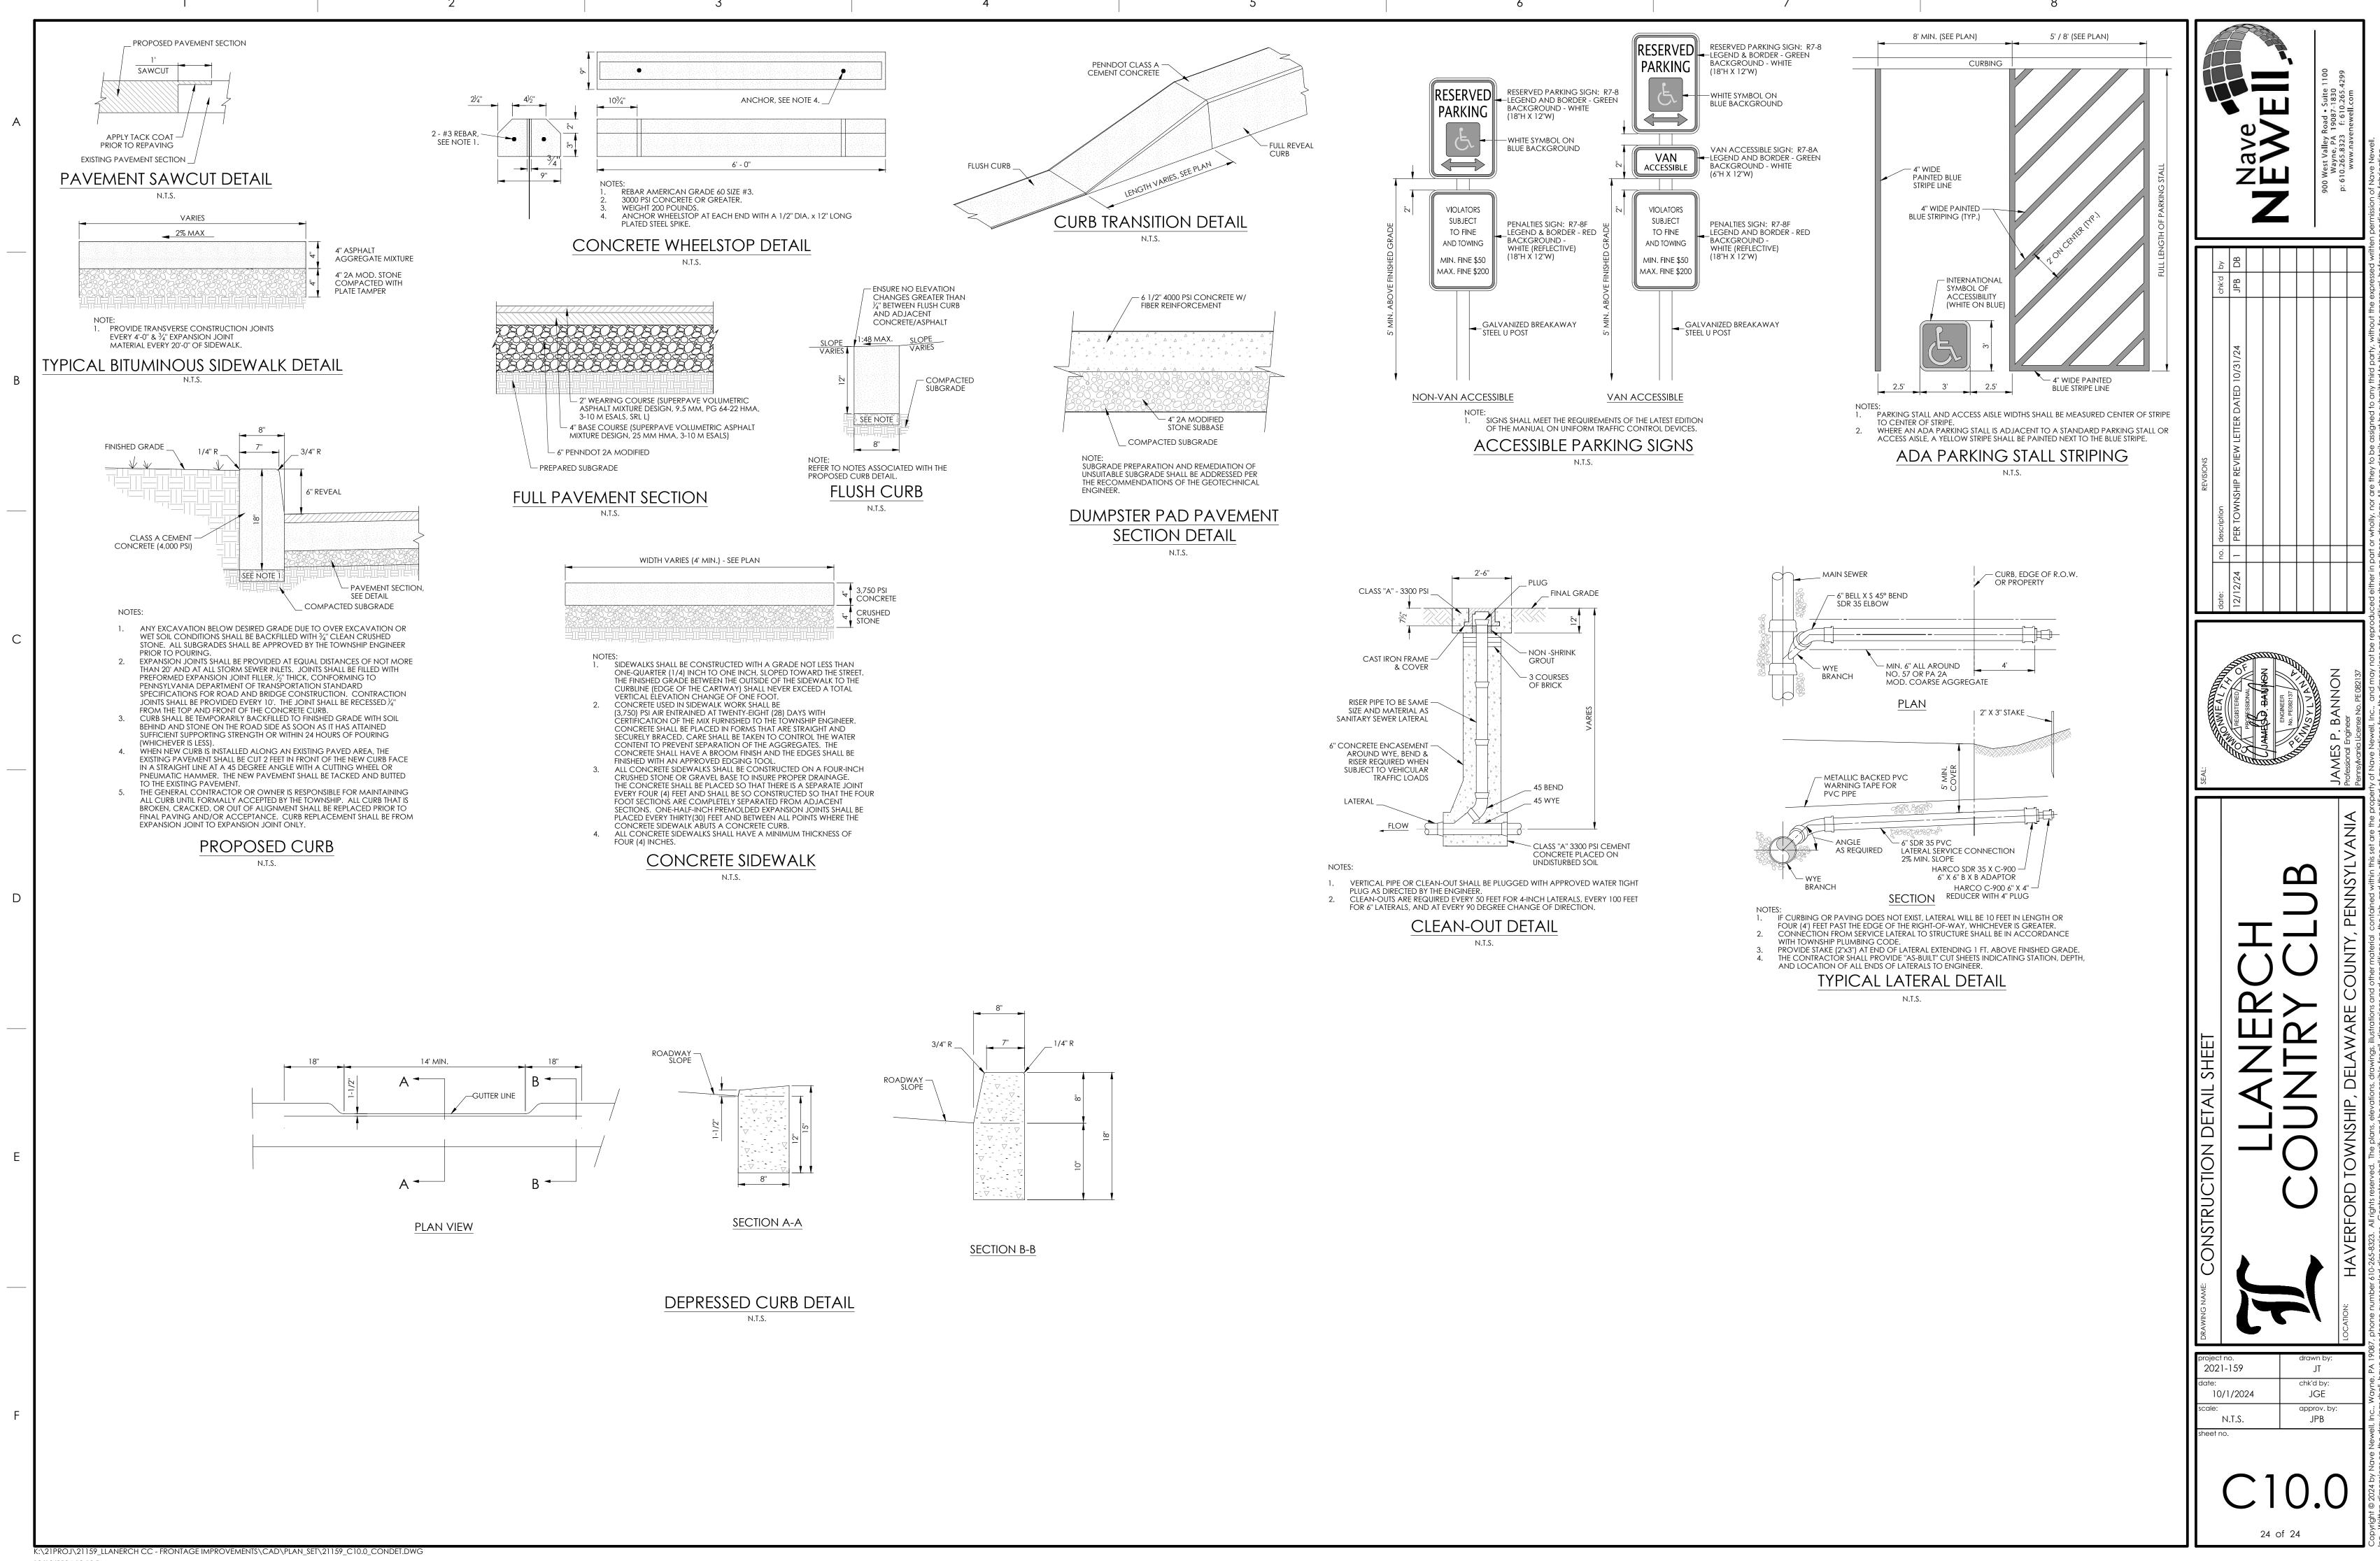

Motion to adopt Resolution No. 2439-2025 approving Preliminary/Final Land Development Plan for the Llanerch Country Club for improvements including a new swimming pool, café, parking area and stormwater management at 950 West Chester Pike, Havertown.

Resolution 2439-2025 - Preliminary/Final Land Development Approval, Llanerch Country Club

Commissioner Hart moved to adopt Resolution No. 2439-2025 approving Preliminary/Final Land Development Plan for the Llanerch Country Club for improvements including a new swimming pool, café, parking area and stormwater management at 950 West Chester Pike, Havertown. Commissioner McCloskey seconded the motion. Commissioner Gondek had a question regarding the litigation pertaining to the resolution. The Board agreed to briefly reenter into executive session to discuss.

Upon returning from executive session, Commissioner Gondek asked Solicitor Walko if, as Township counsel, what his recommendation for the passing of the resolution would be. Solicitor Walko explained that, while the Board of Commissioners cannot exceed the municipality's subdivision and land development capacity, it does have the power to approve and consider plans, which is a requirement in the process for approval. President Trombetta asked the representatives from the Llanerch Country Club to give the presentation they prepared. Commissioner Forste-Grupp asked if some of the trees at an intersection could be removed to improve sight lines. The Llanerch representatives answered that they had already been removed. Commissioner Forste-Grupp asked what the minimum number of trees planted would be. The answer would be as many as the Shade Tree Commission recommended. Commissioner McCloskey asked if the new trees along the 9th Fairway would be added to the existing tree line or if they would be replacing existing trees. It was answered that the current shade tree plan did not include any trees at that area. Commissioner Gondek noted that it seems like the Country Club is not doing much to amend the issues at the 9th Fairway. They responded that that fairway is not part of the current land development plan. Solicitor Walko explained that a condition of the land development plan is that the Country Club would adhere to the recommendation of the Shade Tree Commission regarding the 9th fairway. Commissioner Forste-Grupp asked Commissioner Hart to accept an amendment for specific language of what Solicitor Walko explained. Commissioners Hart and McCloskey agreed to it. With no further comments, roll was called. Eight Commissioners voted YES: Commissioners Gondek, Forste-Grupp, Cavender, Quinn, Hart, McCollum, McCloskey, Trombetta. Commissioner Holmes abstained. The motion passed 8-0.