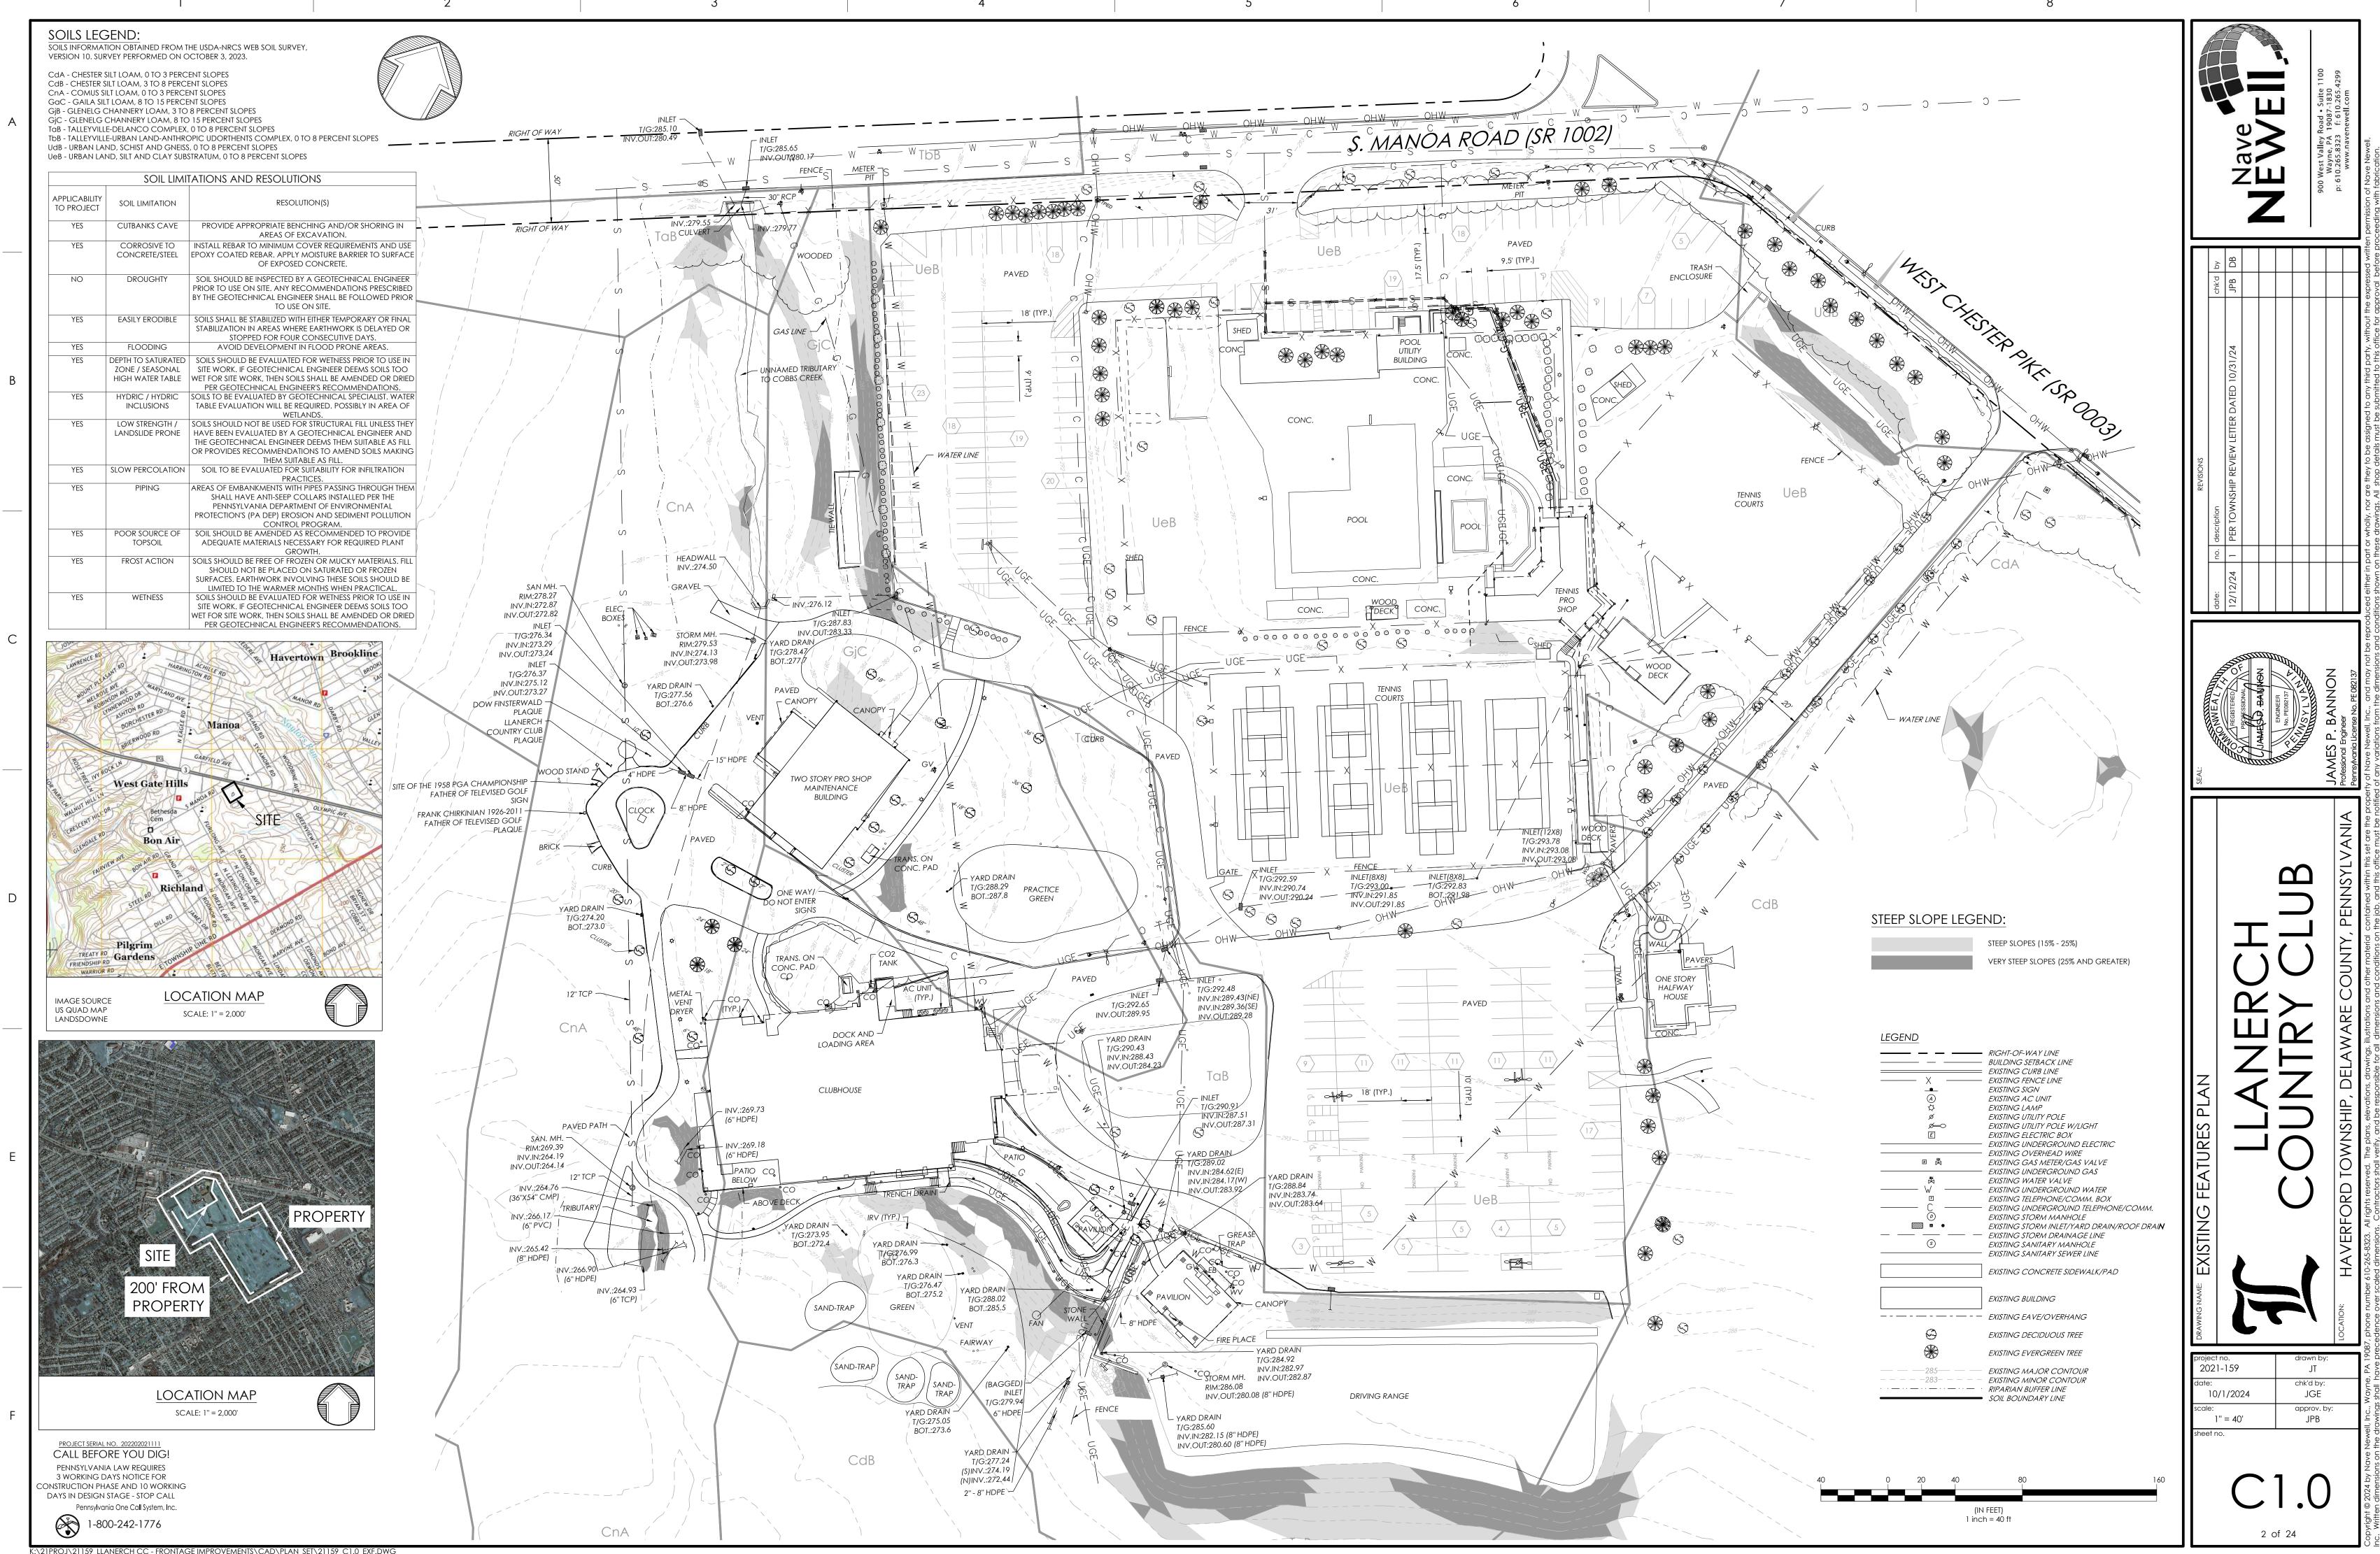

Motion to adopt Resolution No. 2439-2025 approving Preliminary/Final Land Development Plan for the Llanerch Country Club for improvements including a new swimming pool, café, parking area and stormwater management at 950 West Chester Pike, Havertown.

Resolution 2439-2025 - Preliminary/Final Land Development Approval, Llanerch Country Club

Commissioner Hart moved to adopt Resolution No. 2439-2025 approving Preliminary/Final Land Development Plan for the Llanerch Country Club for improvements including a new swimming pool, café, parking area and stormwater management at 950 West Chester Pike, Havertown. Commissioner McCloskey seconded the motion. Commissioner Gondek had a question regarding the litigation pertaining to the resolution. The Board agreed to briefly reenter into executive session to discuss.

Upon returning from executive session, Commissioner Gondek asked Solicitor Walko if, as Township counsel, what his recommendation for the passing of the resolution would be. Solicitor Walko explained that, while the Board of Commissioners cannot exceed the municipality's subdivision and land development capacity, it does have the power to approve and consider plans, which is a requirement in the process for approval. President Trombetta asked the representatives from the Llanerch Country Club to give the presentation they prepared. Commissioner Forste-Grupp asked if some of the trees at an intersection could be removed to improve sight lines. The Llanerch representatives answered that they had already been removed. Commissioner Forste-Grupp asked what the minimum number of trees planted would be. The answer would be as many as the Shade Tree Commission recommended. Commissioner McCloskey asked if the new trees along the 9th Fairway would be added to the existing tree line or if they would be replacing existing trees. It was answered that the current shade tree plan did not include any trees at that area. Commissioner Gondek noted that it seems like the Country Club is not doing much to amend the issues at the 9th Fairway. They responded that that fairway is not part of the current land development plan. Solicitor Walko explained that a condition of the land development plan is that the Country Club would adhere to the recommendation of the Shade Tree Commission regarding the 9th fairway. Commissioner Forste-Grupp asked Commissioner Hart to accept an amendment for specific language of what Solicitor Walko explained. Commissioners Hart and McCloskey agreed to it. With no further comments, roll was called. Eight Commissioners voted YES: Commissioners Gondek, Forste-Grupp, Cavender, Quinn, Hart, McCollum, McCloskey, Trombetta. Commissioner Holmes abstained. The motion passed 8-0.