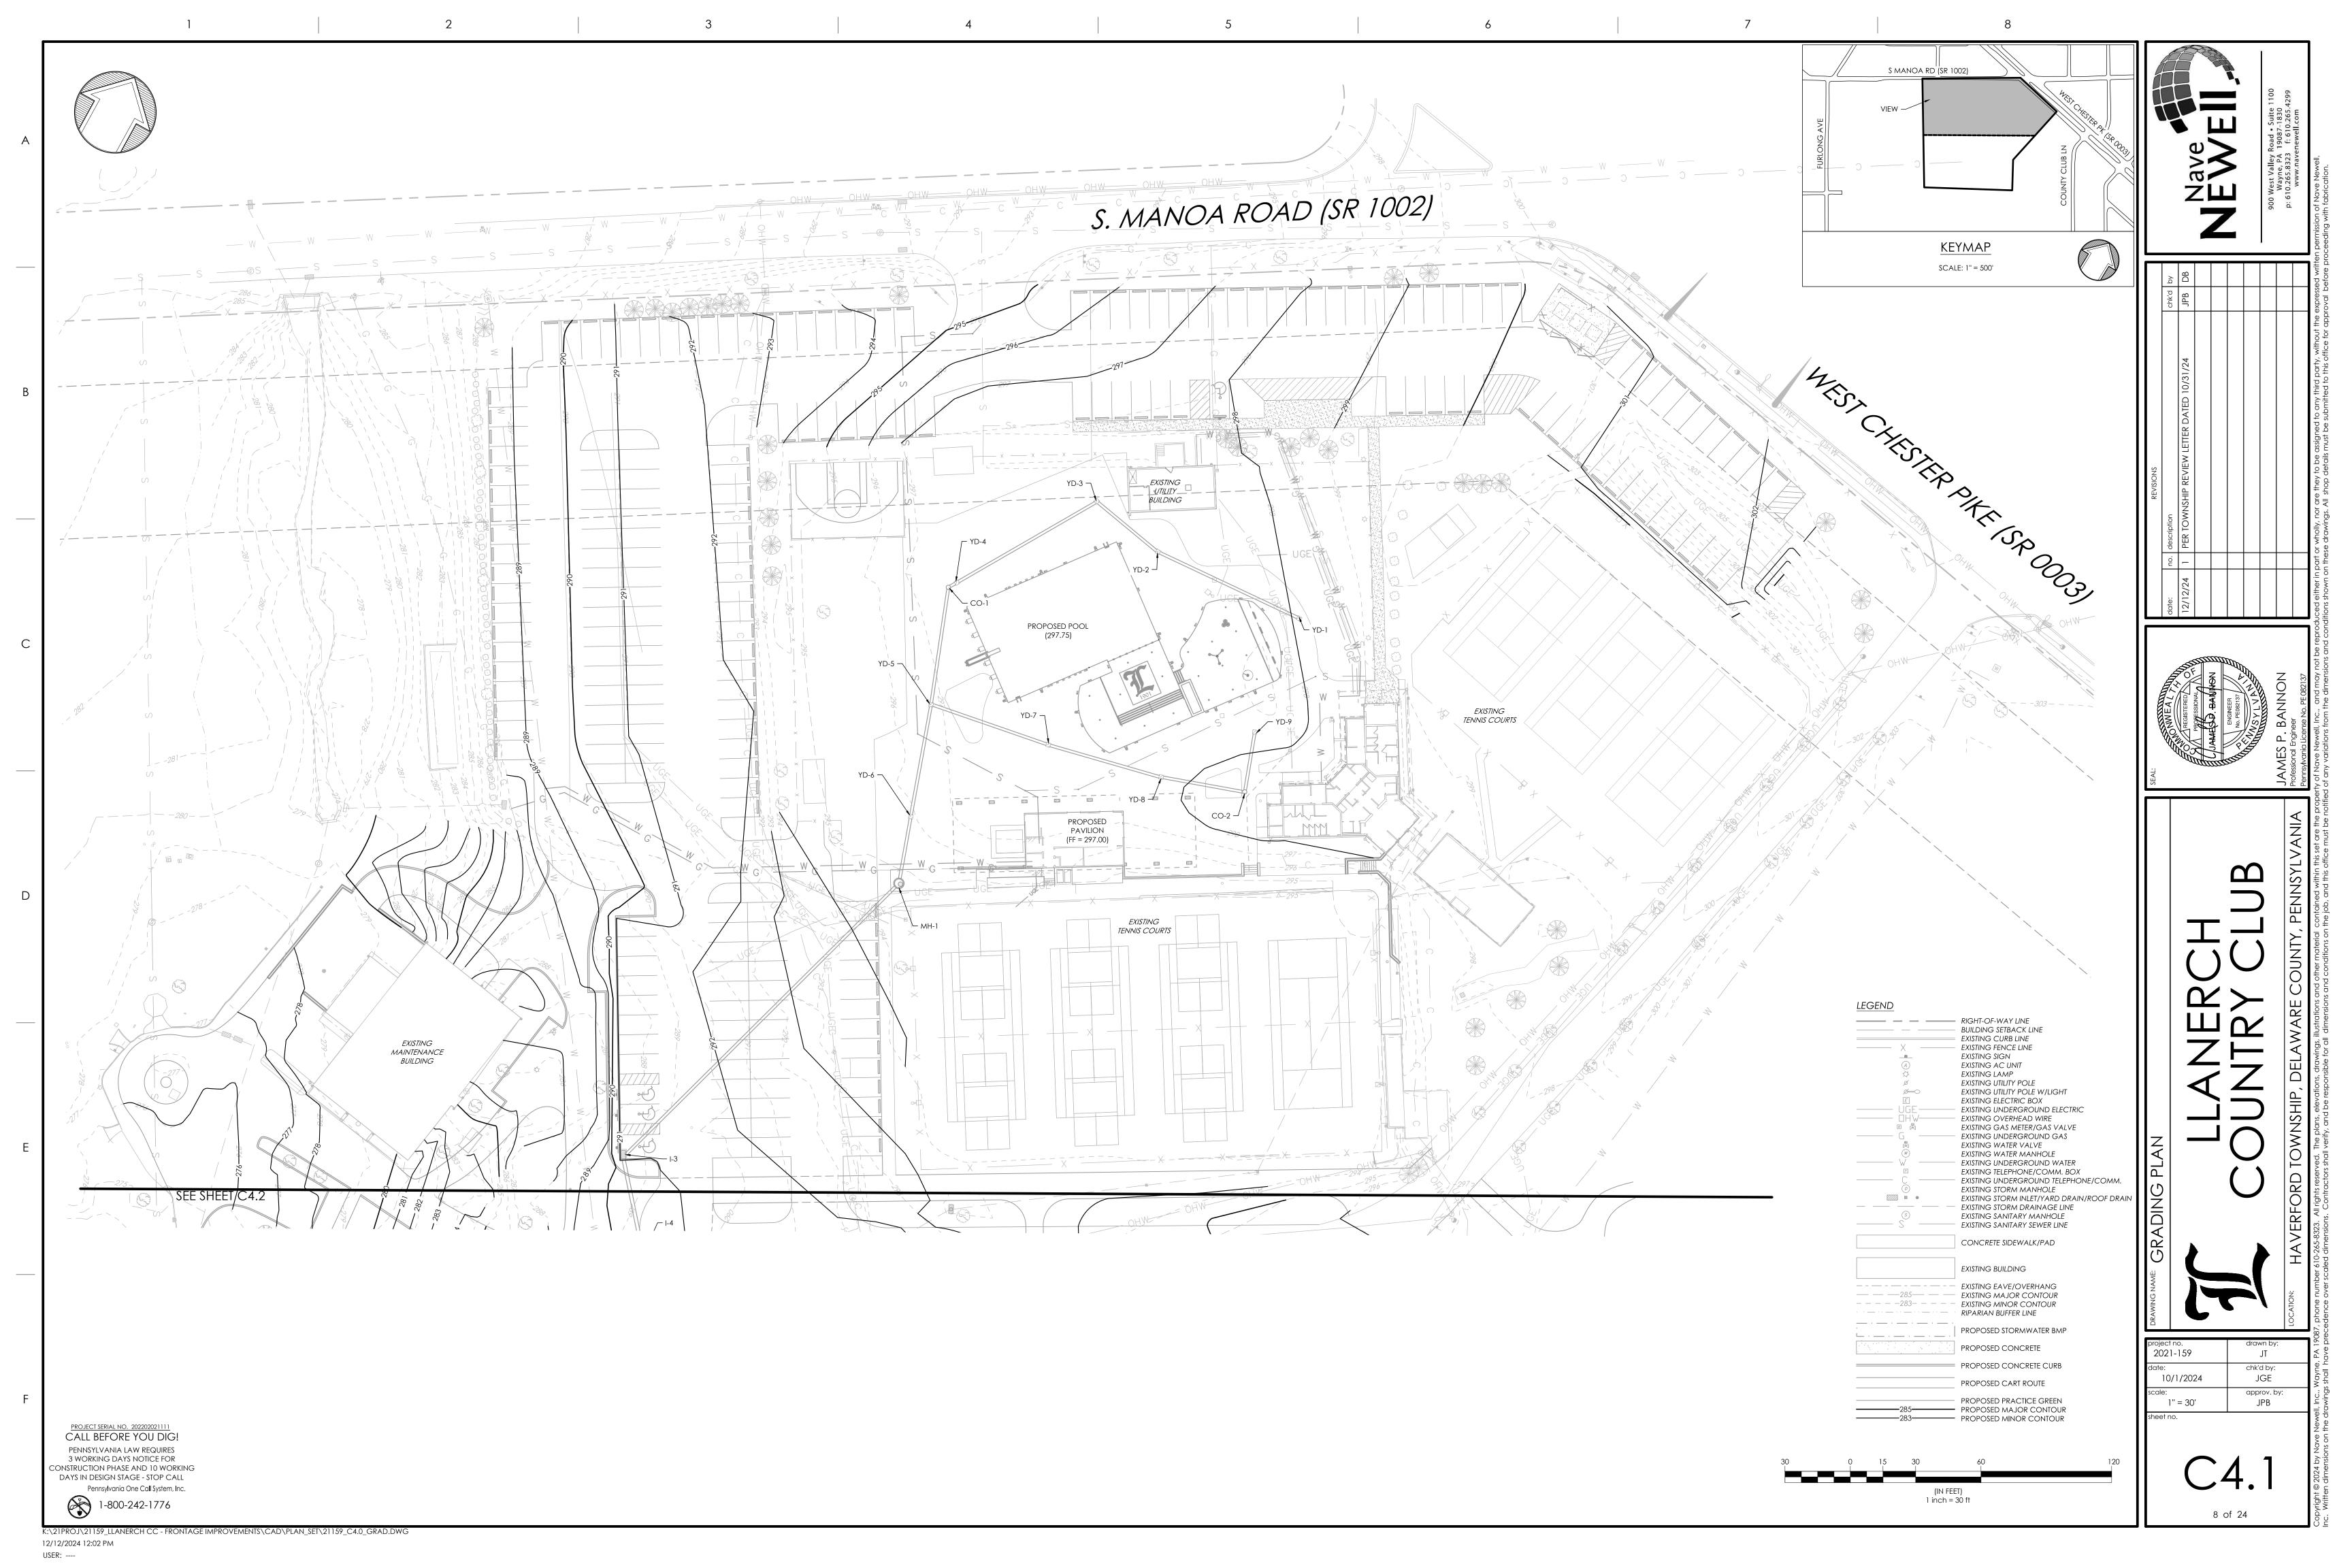

Motion to adopt Resolution No. 2439-2025 approving Preliminary/Final Land Development Plan for the Llanerch Country Club for improvements including a new swimming pool, café, parking area and stormwater management at 950 West Chester Pike, Havertown.

Resolution 2439-2025 - Preliminary/Final Land Development Approval, Llanerch Country Club

Commissioner Hart moved to adopt Resolution No. 2439-2025 approving Preliminary/Final Land Development Plan for the Llanerch Country Club for improvements including a new swimming pool, café, parking area and stormwater management at 950 West Chester Pike, Havertown. Commissioner McCloskey seconded the motion. Commissioner Gondek had a question regarding the litigation pertaining to the resolution. The Board agreed to briefly reenter into executive session to discuss.

Upon returning from executive session, Commissioner Gondek asked Solicitor Walko if, as Township counsel, what his recommendation for the passing of the resolution would be. Solicitor Walko explained that, while the Board of Commissioners cannot exceed the municipality's subdivision and land development capacity, it does have the power to approve and consider plans, which is a requirement in the process for approval. President Trombetta asked the representatives from the Llanerch Country Club to give the presentation they prepared. Commissioner Forste-Grupp asked if some of the trees at an intersection could be removed to improve sight lines. The Llanerch representatives answered that they had already been removed. Commissioner Forste-Grupp asked what the minimum number of trees planted would be. The answer would be as many as the Shade Tree Commission recommended. Commissioner McCloskey asked if the new trees along the 9th Fairway would be added to the existing tree line or if they would be replacing existing trees. It was answered that the current shade tree plan did not include any trees at that area. Commissioner Gondek noted that it seems like the Country Club is not doing much to amend the issues at the 9th Fairway. They responded that that fairway is not part of the current land development plan. Solicitor Walko explained that a condition of the land development plan is that the Country Club would adhere to the recommendation of the Shade Tree Commission regarding the 9th fairway. Commissioner Forste-Grupp asked Commissioner Hart to accept an amendment for specific language of what Solicitor Walko explained. Commissioners Hart and McCloskey agreed to it. With no further comments, roll was called. Eight Commissioners voted YES: Commissioners Gondek, Forste-Grupp, Cavender, Quinn, Hart, McCollum, McCloskey, Trombetta. Commissioner Holmes abstained. The motion passed 8-0.