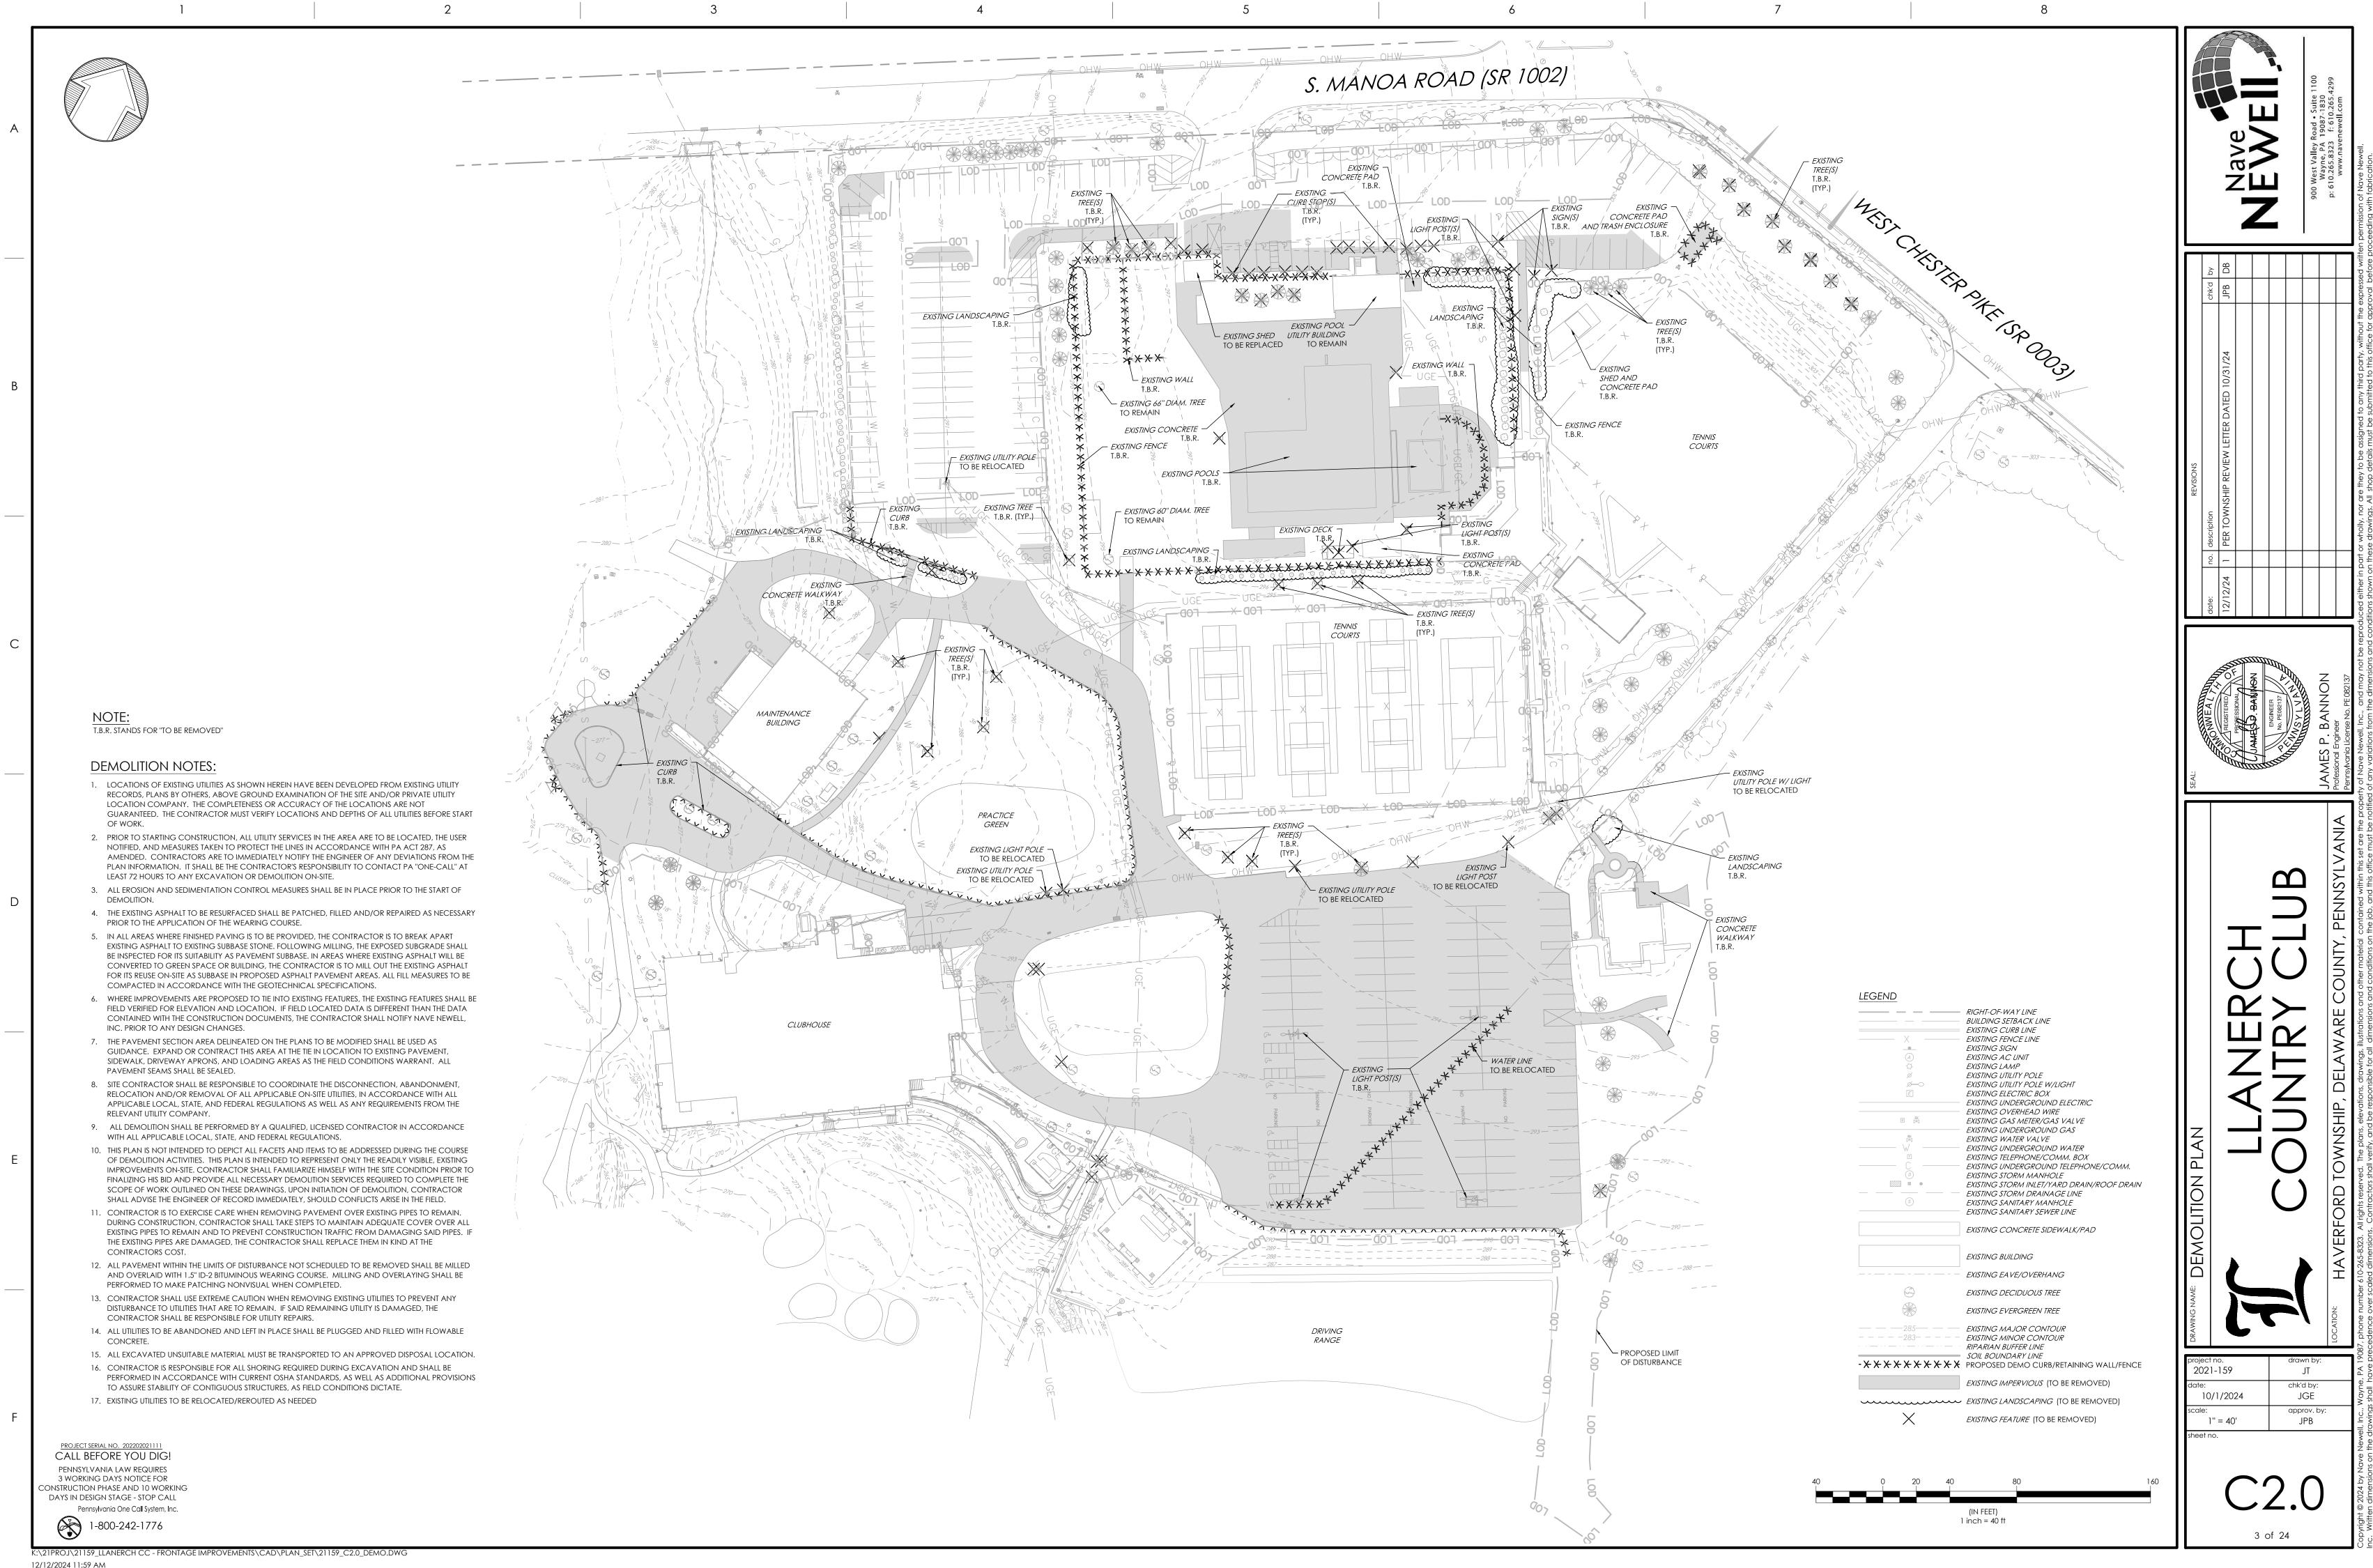

Motion to adopt Resolution No. 2439-2025 approving Preliminary/Final Land Development Plan for the Llanerch Country Club for improvements including a new swimming pool, café, parking area and stormwater management at 950 West Chester Pike, Havertown.

Resolution 2439-2025 - Preliminary/Final Land Development Approval, Llanerch Country Club

Commissioner Hart moved to adopt Resolution No. 2439-2025 approving Preliminary/Final Land Development Plan for the Llanerch Country Club for improvements including a new swimming pool, café, parking area and stormwater management at 950 West Chester Pike, Havertown. Commissioner McCloskey seconded the motion. Commissioner Gondek had a question regarding the litigation pertaining to the resolution. The Board agreed to briefly reenter into executive session to discuss.

Upon returning from executive session, Commissioner Gondek asked Solicitor Walko if, as Township counsel, what his recommendation for the passing of the resolution would be. Solicitor Walko explained that, while the Board of Commissioners cannot exceed the municipality's subdivision and land development capacity, it does have the power to approve and consider plans, which is a requirement in the process for approval. President Trombetta asked the representatives from the Llanerch Country Club to give the presentation they prepared. Commissioner Forste-Grupp asked if some of the trees at an intersection could be removed to improve sight lines. The Llanerch representatives answered that they had already been removed. Commissioner Forste-Grupp asked what the minimum number of trees planted would be. The answer would be as many as the Shade Tree Commission recommended. Commissioner McCloskey asked if the new trees along the 9th Fairway would be added to the existing tree line or if they would be replacing existing trees. It was answered that the current shade tree plan did not include any trees at that area. Commissioner Gondek noted that it seems like the Country Club is not doing much to amend the issues at the 9th Fairway. They responded that that fairway is not part of the current land development plan. Solicitor Walko explained that a condition of the land development plan is that the Country Club would adhere to the recommendation of the Shade Tree Commission regarding the 9th fairway. Commissioner Forste-Grupp asked Commissioner Hart to accept an amendment for specific language of what Solicitor Walko explained. Commissioners Hart and McCloskey agreed to it. With no further comments, roll was called. Eight Commissioners voted YES: Commissioners Gondek, Forste-Grupp, Cavender, Quinn, Hart, McCollum, McCloskey, Trombetta. Commissioner Holmes abstained. The motion passed 8-0.