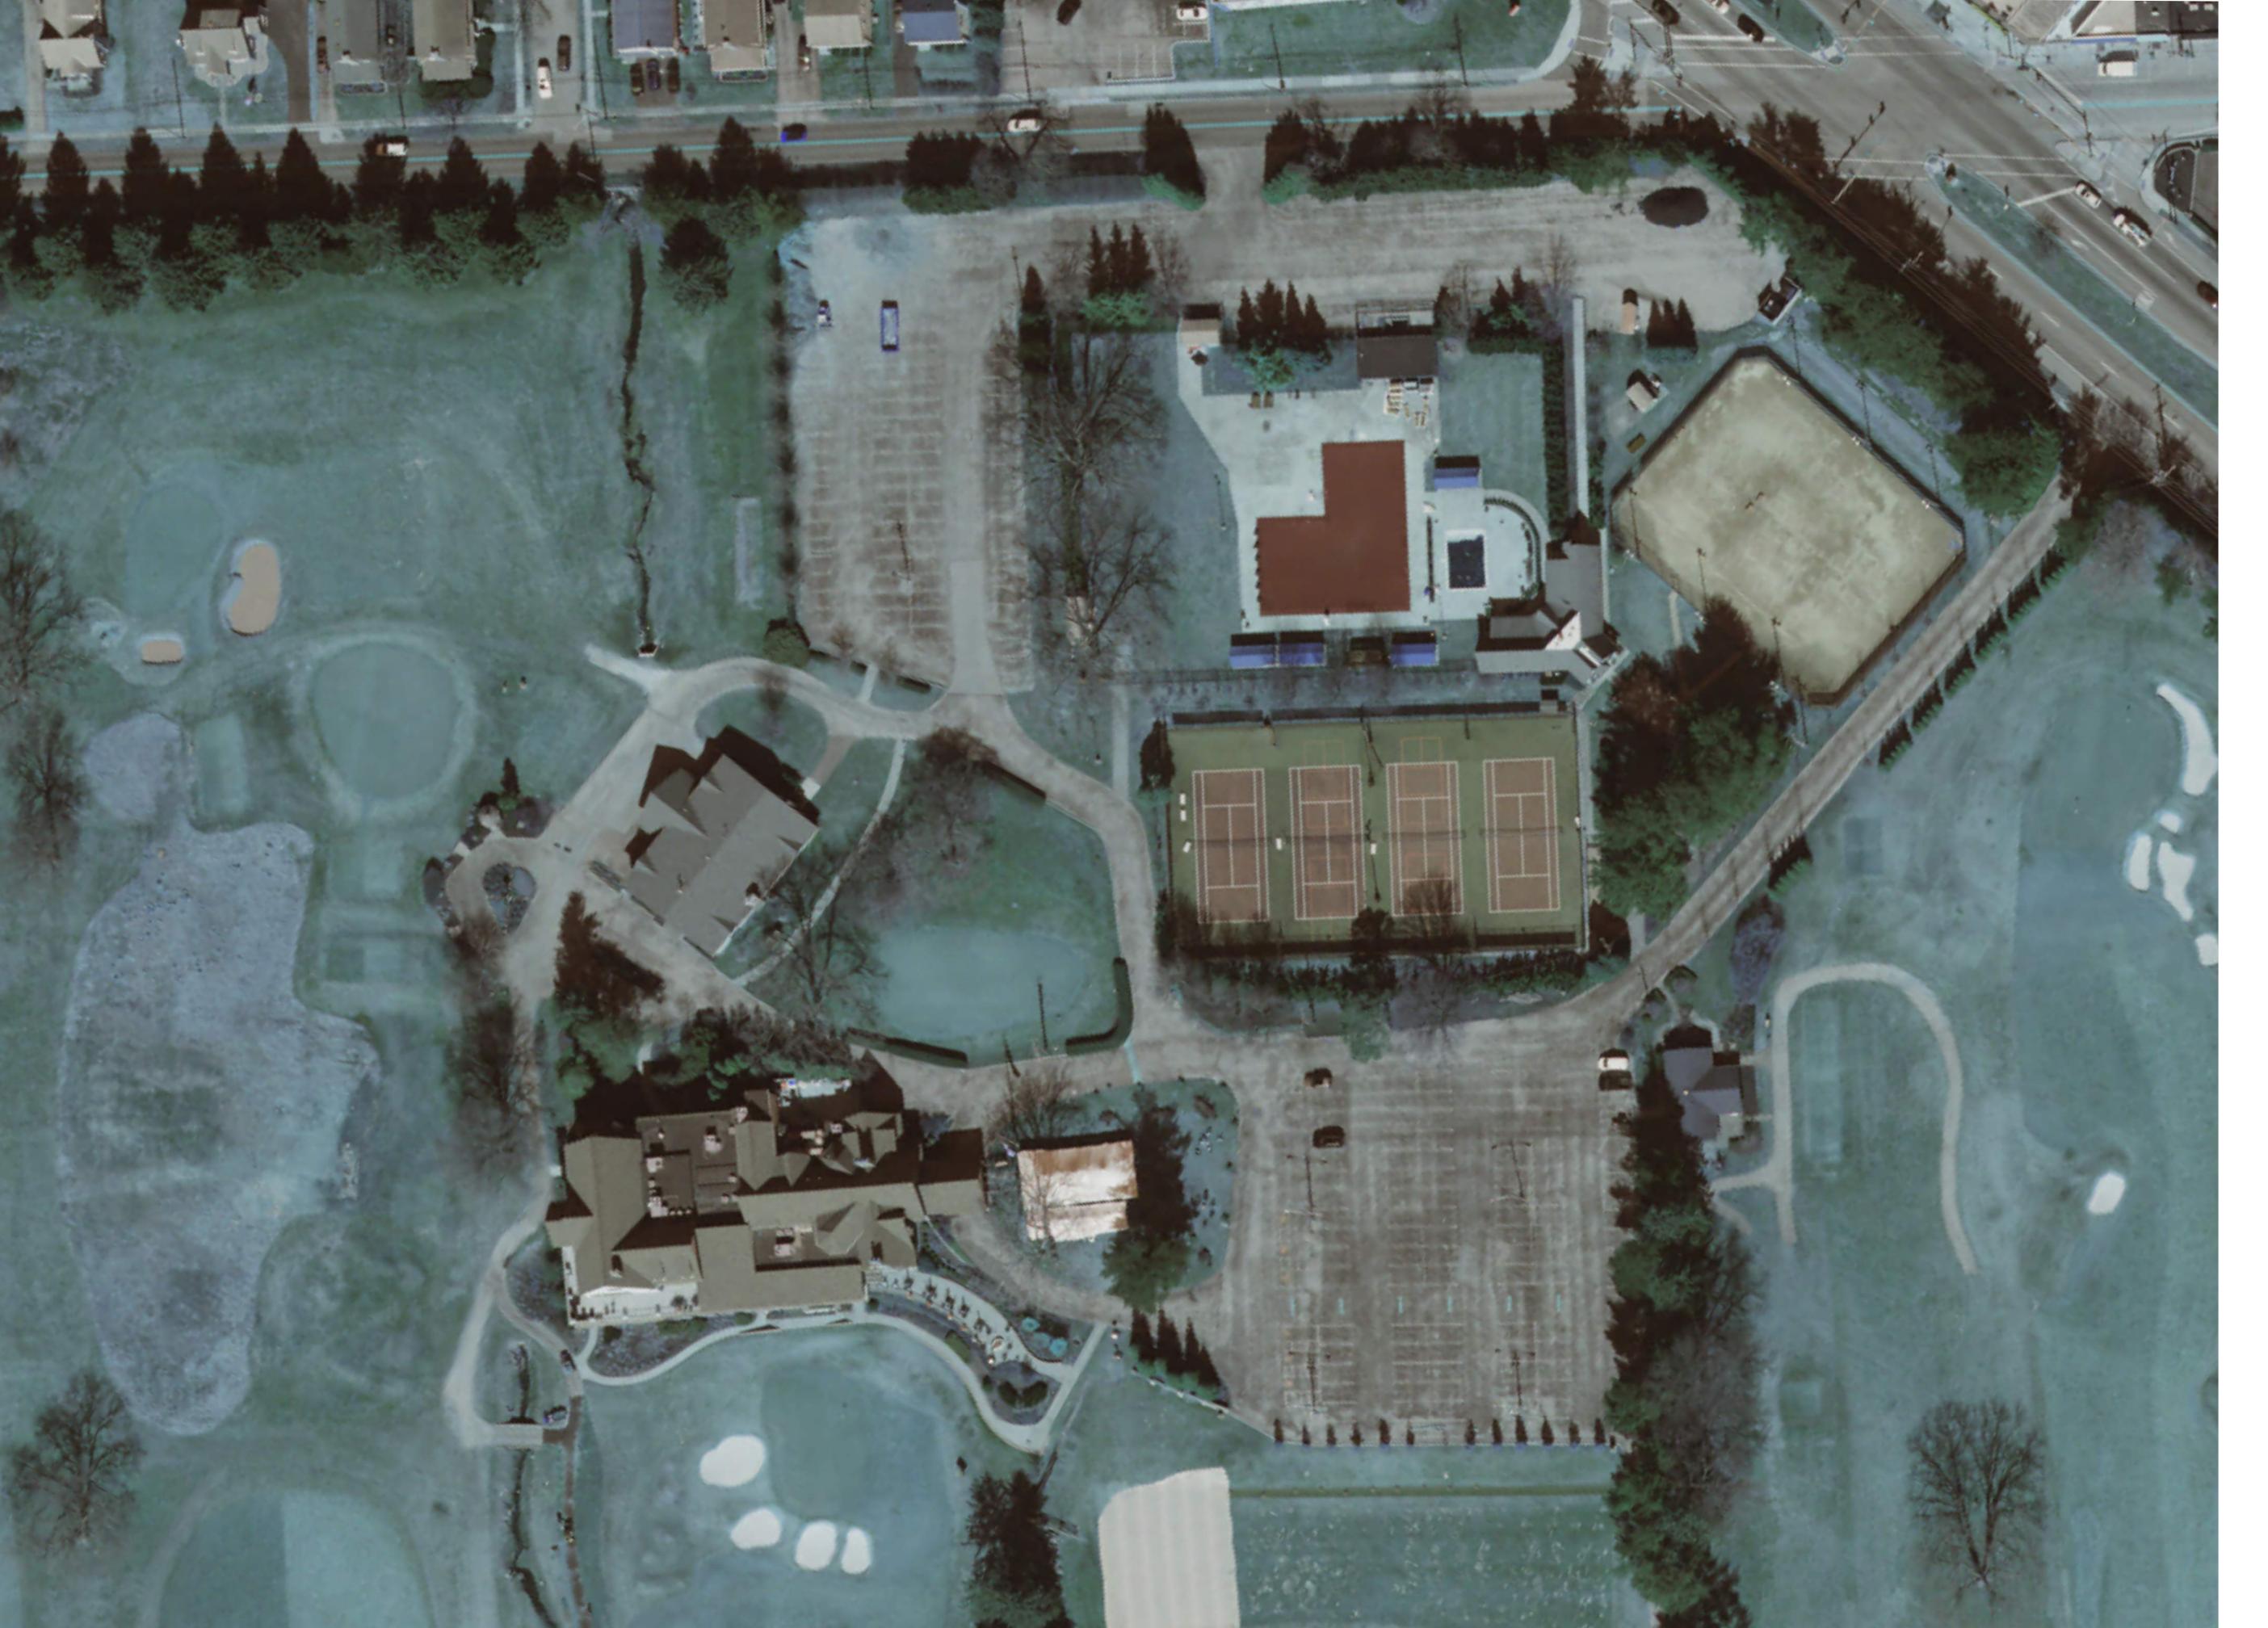

Motion to adopt Resolution No. 2439-2025 approving Preliminary/Final Land Development Plan for the Llanerch Country Club for improvements including a new swimming pool, café, parking area and stormwater management at 950 West Chester Pike, Havertown.

Resolution 2439-2025 - Preliminary/Final Land Development Approval, Llanerch Country Club

Commissioner Hart moved to adopt Resolution No. 2439-2025 approving Preliminary/Final Land Development Plan for the Llanerch Country Club for improvements including a new swimming pool, café, parking area and stormwater management at 950 West Chester Pike, Havertown. Commissioner McCloskey seconded the motion. Commissioner Gondek had a question regarding the litigation pertaining to the resolution. The Board agreed to briefly reenter into executive session to discuss.

Upon returning from executive session, Commissioner Gondek asked Solicitor Walko if, as Township counsel, what his recommendation for the passing of the resolution would be. Solicitor Walko explained that, while the Board of Commissioners cannot exceed the municipality's subdivision and land development capacity, it does have the power to approve and consider plans, which is a requirement in the process for approval. President Trombetta asked the representatives from the Llanerch Country Club to give the presentation they prepared. Commissioner Forste-Grupp asked if some of the trees at an intersection could be removed to improve sight lines. The Llanerch representatives answered that they had already been removed. Commissioner Forste-Grupp asked what the minimum number of trees planted would be. The answer would be as many as the Shade Tree Commission recommended. Commissioner McCloskey asked if the new trees along the 9th Fairway would be added to the existing tree line or if they would be replacing existing trees. It was answered that the current shade tree plan did not include any trees at that area. Commissioner Gondek noted that it seems like the Country Club is not doing much to amend the issues at the 9th Fairway. They responded that that fairway is not part of the current land development plan. Solicitor Walko explained that a condition of the land development plan is that the Country Club would adhere to the recommendation of the Shade Tree Commission regarding the 9th fairway. Commissioner Forste-Grupp asked Commissioner Hart to accept an amendment for specific language of what Solicitor Walko explained. Commissioners Hart and McCloskey agreed to it. With no further comments, roll was called. Eight Commissioners voted YES: Commissioners Gondek, Forste-Grupp, Cavender, Quinn, Hart, McCollum, McCloskey, Trombetta. Commissioner Holmes abstained. The motion passed 8-0.