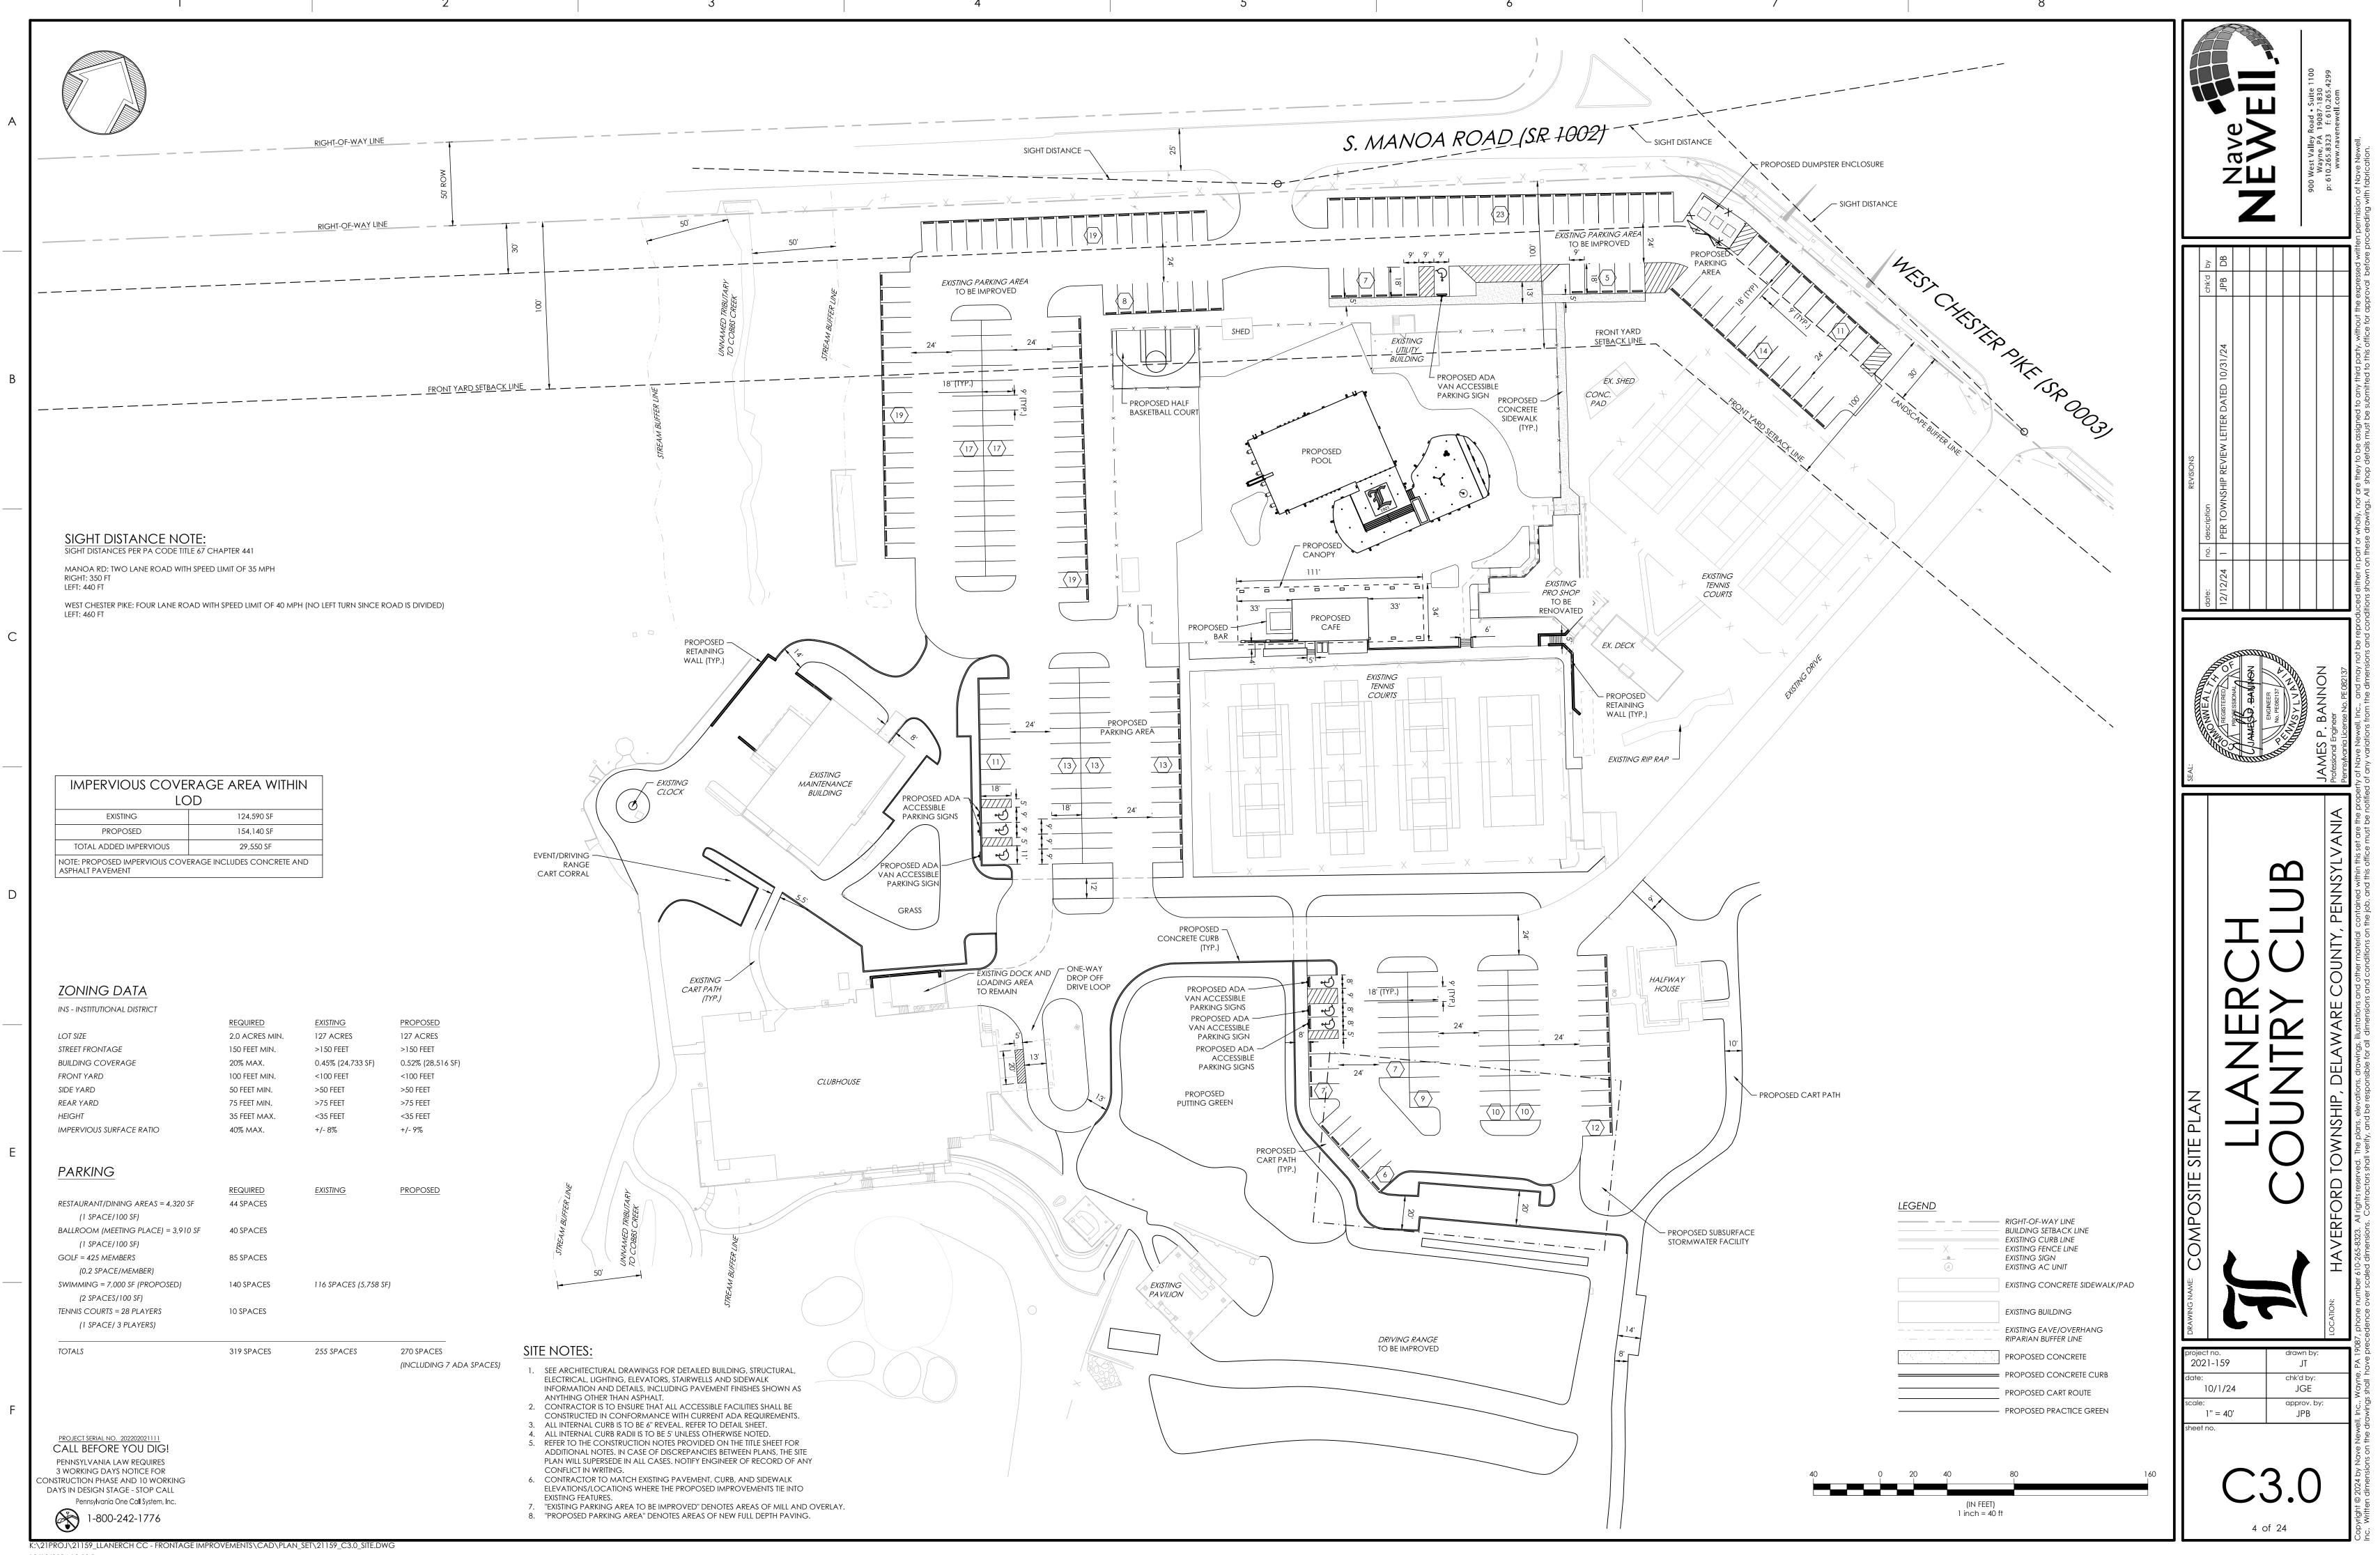

Motion to adopt Resolution No. 2439-2025 approving Preliminary/Final Land Development Plan for the Llanerch Country Club for improvements including a new swimming pool, café, parking area and stormwater management at 950 West Chester Pike, Havertown.

Resolution 2439-2025 - Preliminary/Final Land Development Approval, Llanerch Country Club

Commissioner Hart moved to adopt Resolution No. 2439-2025 approving Preliminary/Final Land Development Plan for the Llanerch Country Club for improvements including a new swimming pool, café, parking area and stormwater management at 950 West Chester Pike, Havertown. Commissioner McCloskey seconded the motion. Commissioner Gondek had a question regarding the litigation pertaining to the resolution. The Board agreed to briefly reenter into executive session to discuss.

Upon returning from executive session, Commissioner Gondek asked Solicitor Walko if, as Township counsel, what his recommendation for the passing of the resolution would be. Solicitor Walko explained that, while the Board of Commissioners cannot exceed the municipality's subdivision and land development capacity, it does have the power to approve and consider plans, which is a requirement in the process for approval. President Trombetta asked the representatives from the Llanerch Country Club to give the presentation they prepared. Commissioner Forste-Grupp asked if some of the trees at an intersection could be removed to improve sight lines. The Llanerch representatives answered that they had already been removed. Commissioner Forste-Grupp asked what the minimum number of trees planted would be. The answer would be as many as the Shade Tree Commission recommended. Commissioner McCloskey asked if the new trees along the 9th Fairway would be added to the existing tree line or if they would be replacing existing trees. It was answered that the current shade tree plan did not include any trees at that area. Commissioner Gondek noted that it seems like the Country Club is not doing much to amend the issues at the 9th Fairway. They responded that that fairway is not part of the current land development plan. Solicitor Walko explained that a condition of the land development plan is that the Country Club would adhere to the recommendation of the Shade Tree Commission regarding the 9th fairway. Commissioner Forste-Grupp asked Commissioner Hart to accept an amendment for specific language of what Solicitor Walko explained. Commissioners Hart and McCloskey agreed to it. With no further comments, roll was called. Eight Commissioners voted YES: Commissioners Gondek, Forste-Grupp, Cavender, Quinn, Hart, McCollum, McCloskey, Trombetta. Commissioner Holmes abstained. The motion passed 8-0.