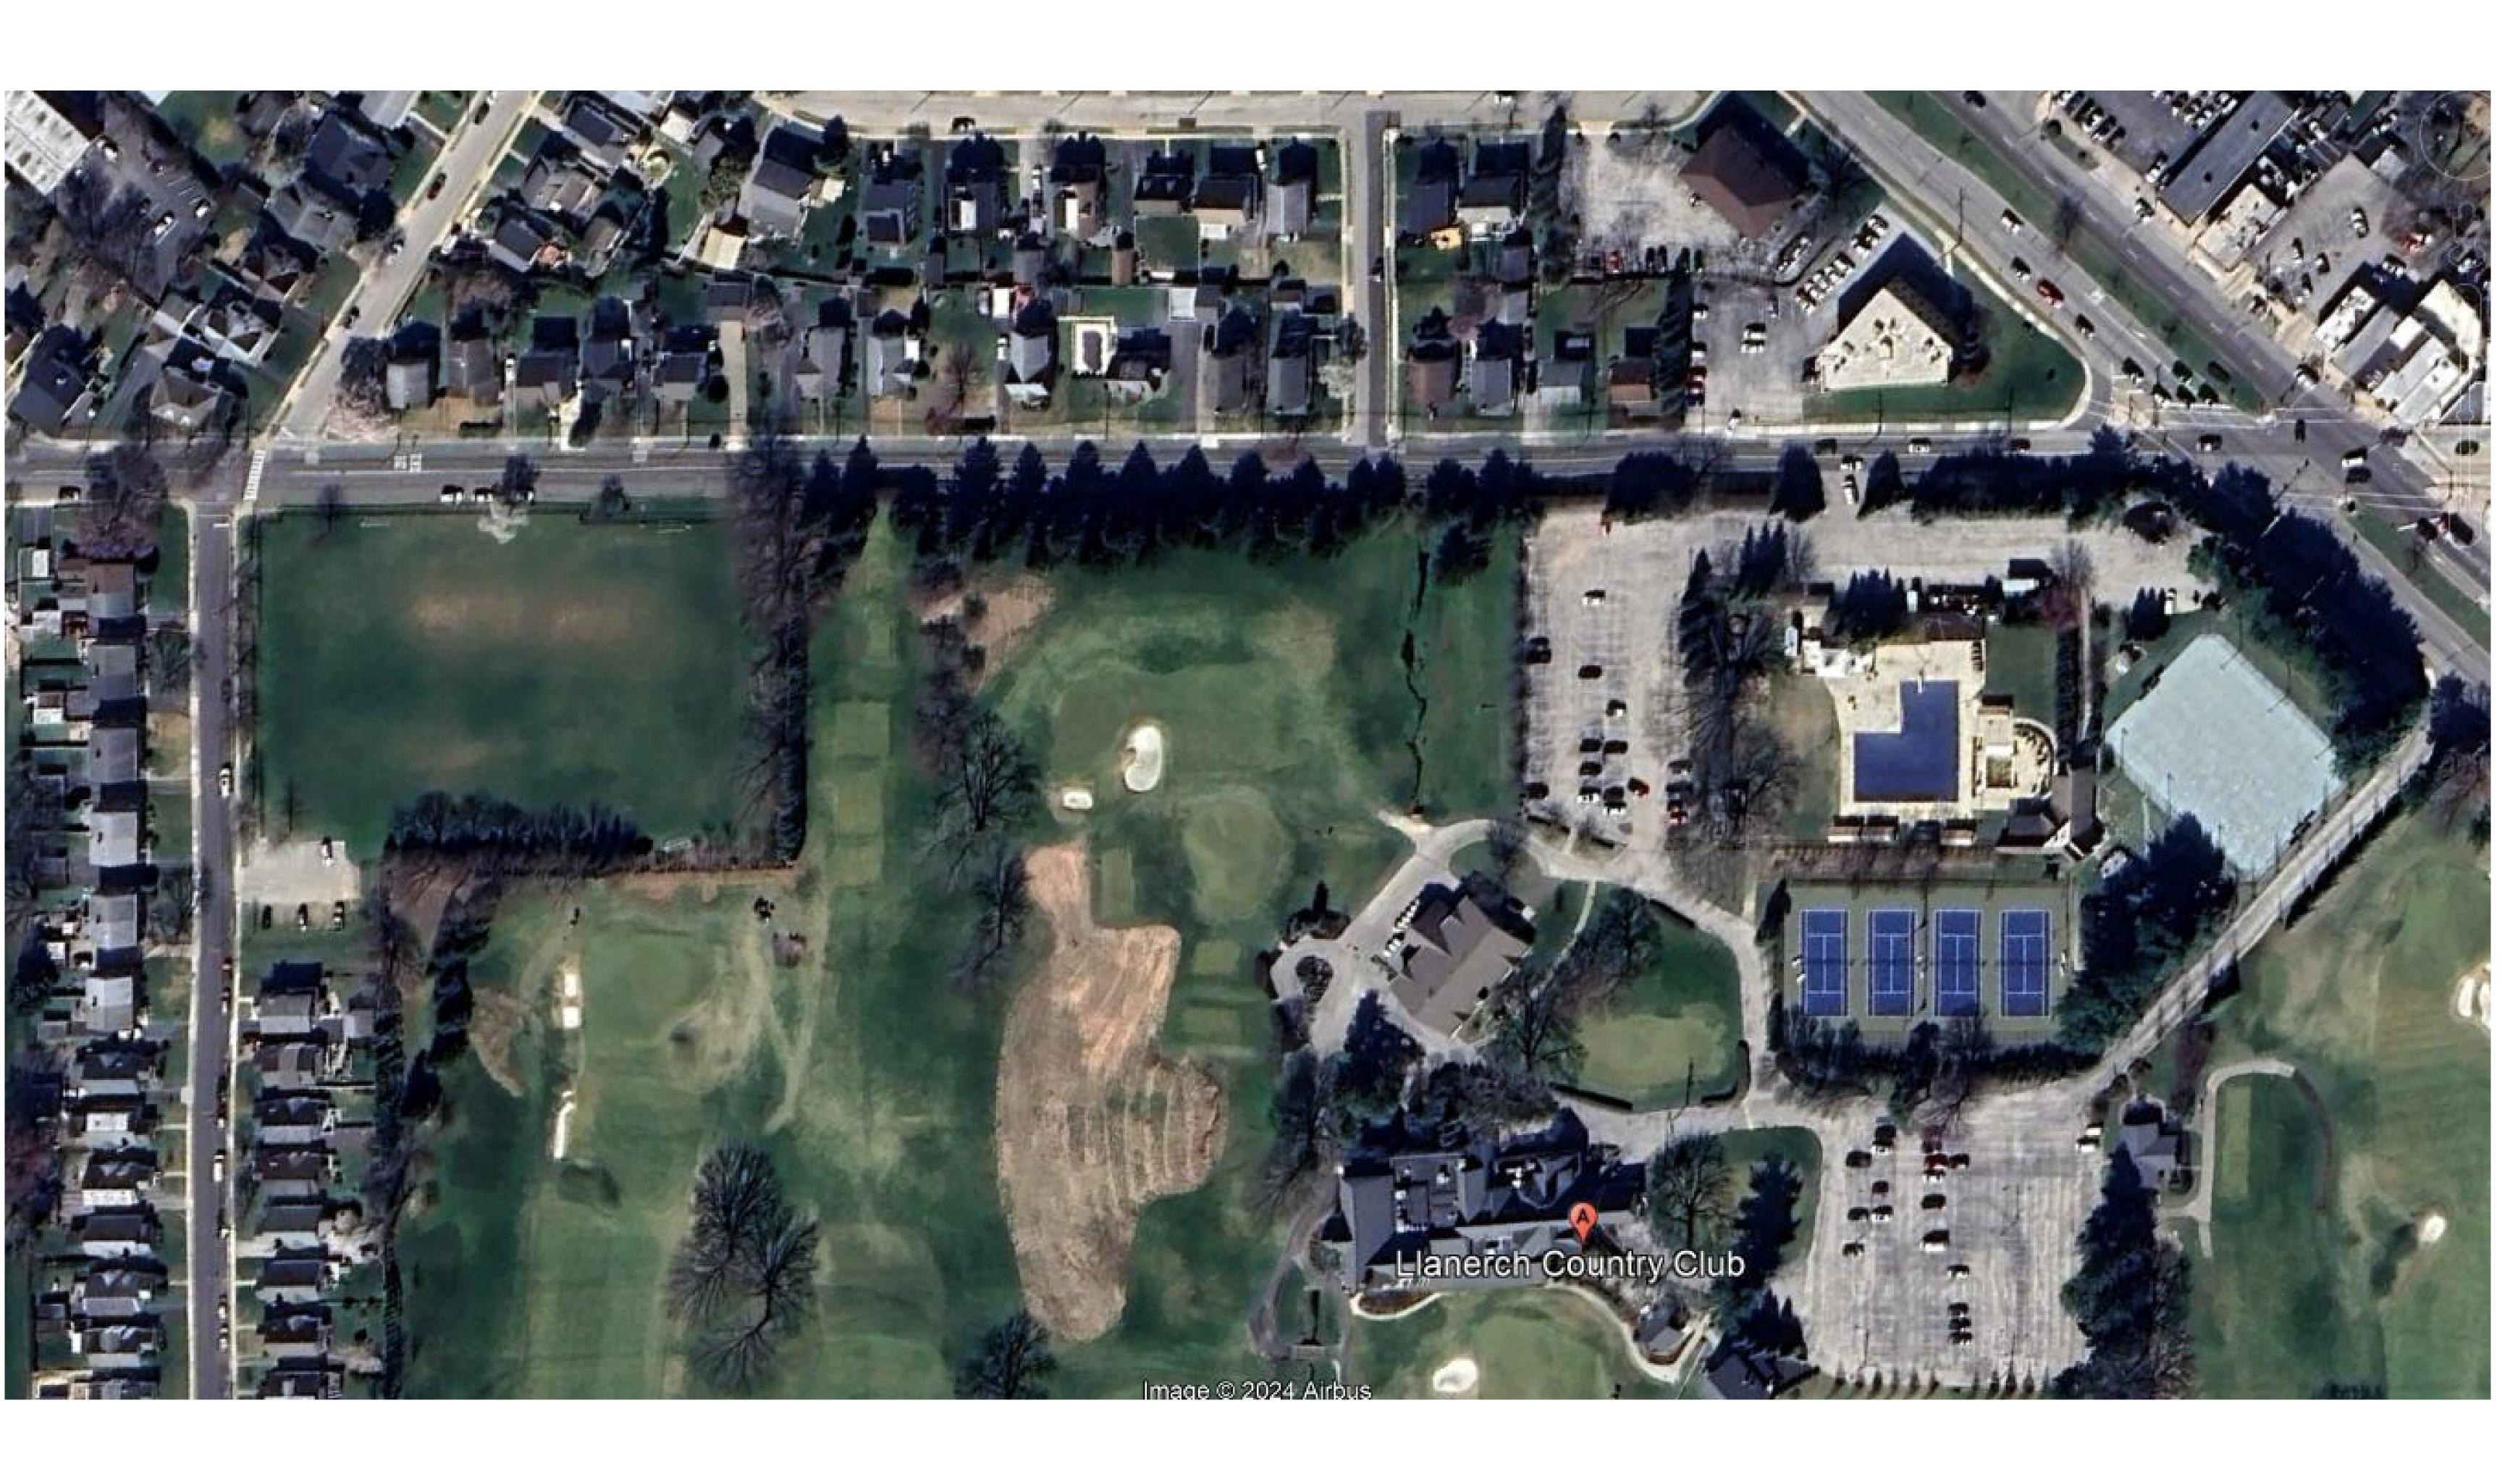

Motion to adopt Resolution No. 2439-2025 approving Preliminary/Final Land Development Plan for the Llanerch Country Club for improvements including a new swimming pool, café, parking area and stormwater management at 950 West Chester Pike, Havertown.

Citizens' Forum: 20 Minutes for Registered Speakers, 20 Minutes for Agenda Items

Bob Ignatio of 606 Country Club Lane voiced his concerns regarding the Llanerch Country Club land development.

Kathy Krego of 612 Country Club Lane also voiced her concerns regarding the Llanerch Country Club land development.

Resolution 2439-2025 - Preliminary/Final Land Development Approval, Llanerch Country Club

Commissioner Hart moved to adopt Resolution No. 2439-2025 approving Preliminary/Final Land Development Plan for the Llanerch Country Club for improvements including a new swimming pool, café, parking area and stormwater management at 950 West Chester Pike, Havertown. Commissioner McCloskey seconded the motion. Commissioner Gondek had a question regarding the litigation pertaining to the resolution. The Board agreed to briefly reenter into executive session to discuss.

Upon returning from executive session, Commissioner Gondek asked Solicitor Walko if, as Township counsel, what his recommendation for the passing of the resolution would be. Solicitor Walko explained that, while the Board of Commissioners cannot exceed the municipality's subdivision and land development capacity, it does have the power to approve and consider plans, which is a requirement in the process for approval. President Trombetta asked the representatives from the Llanerch Country Club to give the presentation they prepared. Commissioner Forste-Grupp asked if some of the trees at an intersection could be removed to improve sight lines. The Llanerch representatives answered that they had already been removed. Commissioner Forste-Grupp asked what the minimum number of trees planted would be. The answer would be as many as the Shade Tree Commission recommended. Commissioner McCloskey asked if the new trees along the 9th Fairway would be added to the existing tree line or if they would be replacing existing trees. It was answered that the current shade tree plan did not include any trees at that area. Commissioner Gondek noted that it seems like the Country Club is not doing much to amend the issues at the 9th Fairway. They responded that that fairway is not part of the current land development plan. Solicitor Walko explained that a condition of the land development plan is that the Country Club would adhere to the recommendation of the Shade Tree Commission regarding the 9th fairway. Commissioner Forste-Grupp asked Commissioner Hart to accept an amendment for specific language of what Solicitor Walko explained. Commissioners Hart and McCloskey agreed to it. With no further comments, roll was called. Eight Commissioners voted YES: Commissioners Gondek, Forste-Grupp, Cavender, Quinn, Hart, McCollum, McCloskey, Trombetta. Commissioner Holmes abstained. The motion passed 8-0.