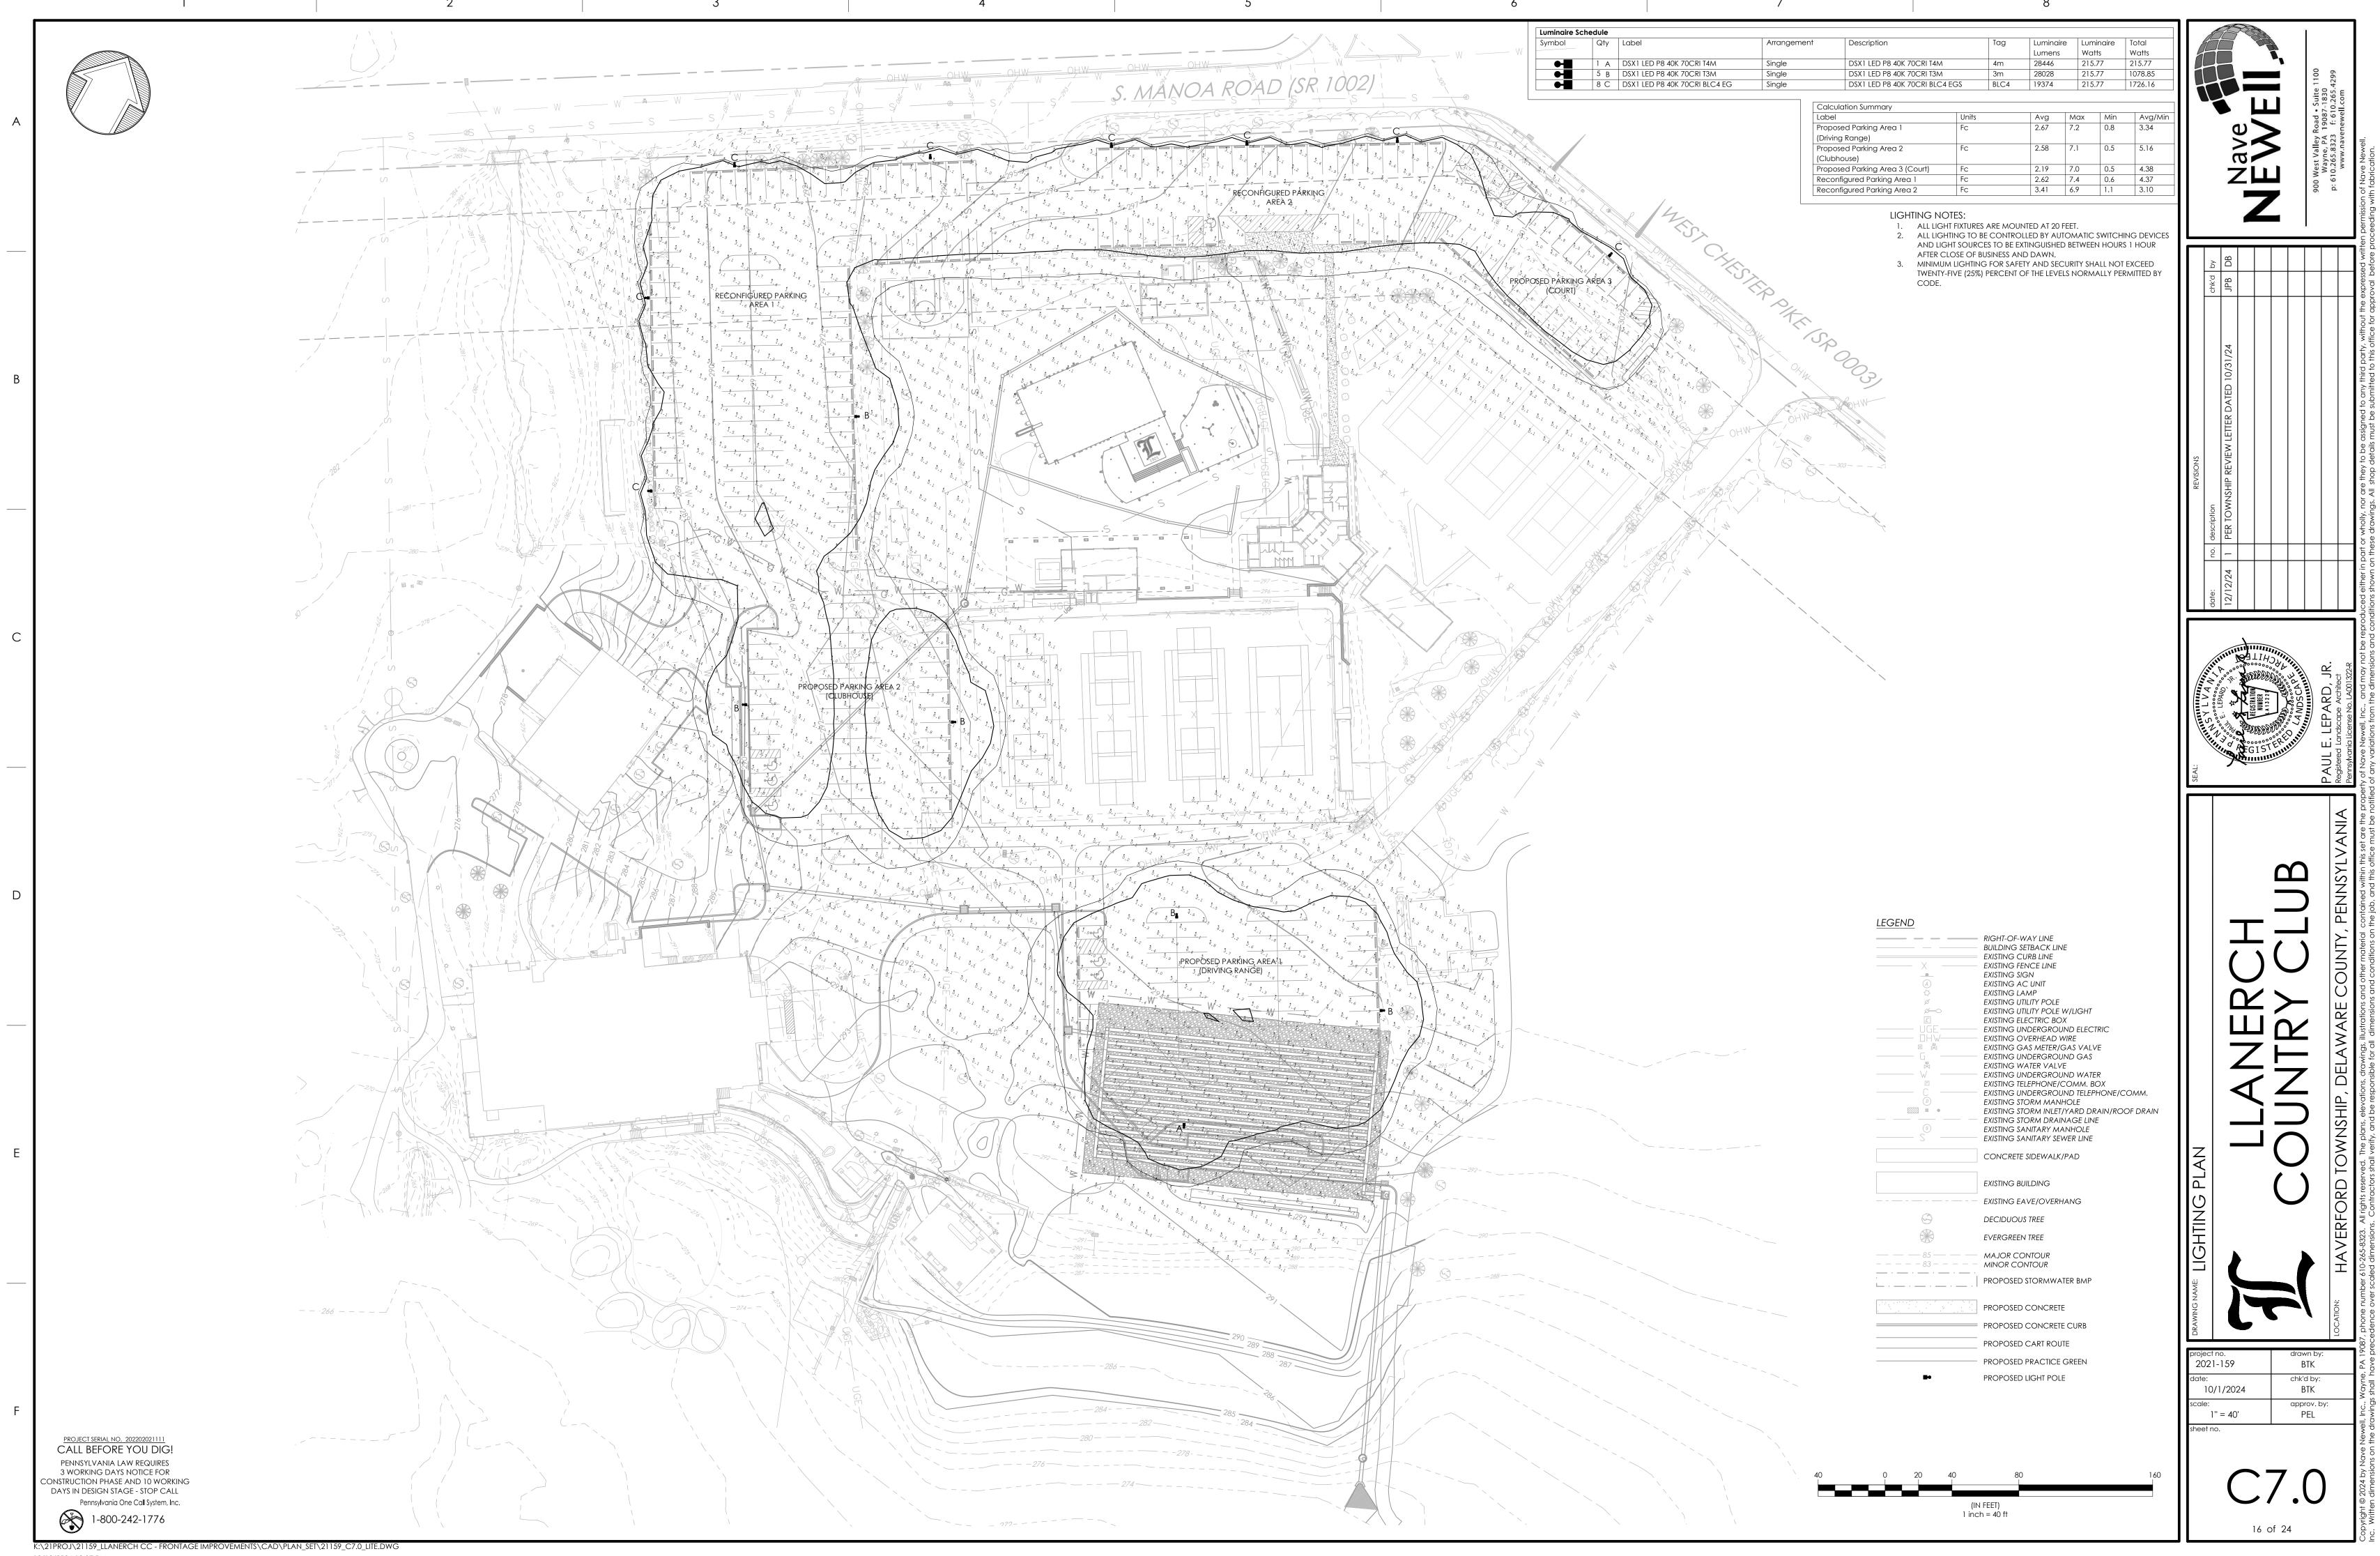

Motion to adopt Resolution No. 2439-2025 approving Preliminary/Final Land Development Plan for the Llanerch Country Club for improvements including a new swimming pool, café, parking area and stormwater management at 950 West Chester Pike, Havertown.

Resolution 2439-2025 - Preliminary/Final Land Development Approval, Llanerch Country Club

Commissioner Hart moved to adopt Resolution No. 2439-2025 approving Preliminary/Final Land Development Plan for the Llanerch Country Club for improvements including a new swimming pool, café, parking area and stormwater management at 950 West Chester Pike, Havertown. Commissioner McCloskey seconded the motion. Commissioner Gondek had a question regarding the litigation pertaining to the resolution. The Board agreed to briefly reenter into executive session to discuss.

Upon returning from executive session, Commissioner Gondek asked Solicitor Walko if, as Township counsel, what his recommendation for the passing of the resolution would be. Solicitor Walko explained that, while the Board of Commissioners cannot exceed the municipality's subdivision and land development capacity, it does have the power to approve and consider plans, which is a requirement in the process for approval. President Trombetta asked the representatives from the Llanerch Country Club to give the presentation they prepared. Commissioner Forste-Grupp asked if some of the trees at an intersection could be removed to improve sight lines. The Llanerch representatives answered that they had already been removed. Commissioner Forste-Grupp asked what the minimum number of trees planted would be. The answer would be as many as the Shade Tree Commission recommended. Commissioner McCloskey asked if the new trees along the 9th Fairway would be added to the existing tree line or if they would be replacing existing trees. It was answered that the current shade tree plan did not include any trees at that area. Commissioner Gondek noted that it seems like the Country Club is not doing much to amend the issues at the 9th Fairway. They responded that that fairway is not part of the current land development plan. Solicitor Walko explained that a condition of the land development plan is that the Country Club would adhere to the recommendation of the Shade Tree Commission regarding the 9th fairway. Commissioner Forste-Grupp asked Commissioner Hart to accept an amendment for specific language of what Solicitor Walko explained. Commissioners Hart and McCloskey agreed to it. With no further comments, roll was called. Eight Commissioners voted YES: Commissioners Gondek, Forste-Grupp, Cavender, Quinn, Hart, McCollum, McCloskey, Trombetta. Commissioner Holmes abstained. The motion passed 8-0.