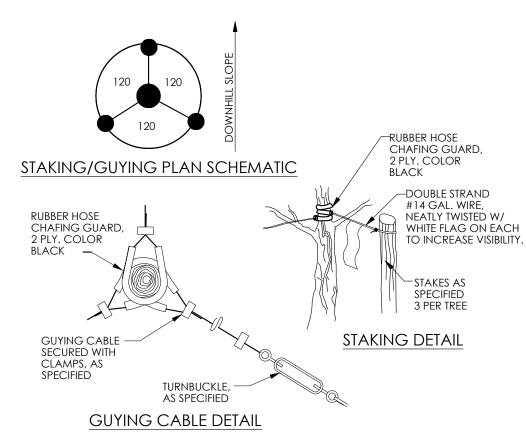

Motion to adopt Resolution No. 2439-2025 approving Preliminary/Final Land Development Plan for the Llanerch Country Club for improvements including a new swimming pool, café, parking area and stormwater management at 950 West Chester Pike, Havertown.

Resolution 2439-2025 - Preliminary/Final Land Development Approval, Llanerch Country Club

Commissioner Hart moved to adopt Resolution No. 2439-2025 approving Preliminary/Final Land Development Plan for the Llanerch Country Club for improvements including a new swimming pool, café, parking area and stormwater management at 950 West Chester Pike, Havertown. Commissioner McCloskey seconded the motion. Commissioner Gondek had a question regarding the litigation pertaining to the resolution. The Board agreed to briefly reenter into executive session to discuss.