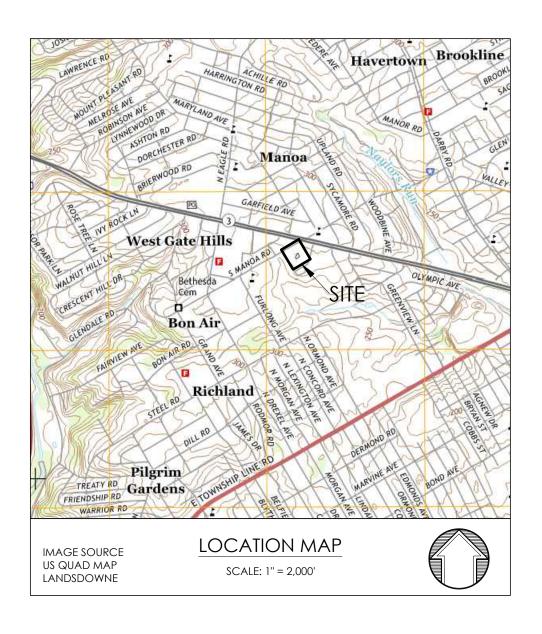

Motion to adopt Resolution No. 2439-2025 approving Preliminary/Final Land Development Plan for the Llanerch Country Club for improvements including a new swimming pool, café, parking area and stormwater management at 950 West Chester Pike, Havertown.

Resolution 2439-2025 - Preliminary/Final Land Development Approval, Llanerch Country Club

Commissioner Hart moved to adopt Resolution No. 2439-2025 approving Preliminary/Final Land Development Plan for the Llanerch Country Club for improvements including a new swimming pool, café, parking area and stormwater management at 950 West Chester Pike, Havertown. Commissioner McCloskey seconded the motion. Commissioner Gondek had a question regarding the litigation pertaining to the resolution. The Board agreed to briefly reenter into executive session to discuss.

Upon returning from executive session, Commissioner Gondek asked Solicitor Walko if, as Township counsel, what his recommendation for the passing of the resolution would be. Solicitor Walko explained that, while the Board of Commissioners cannot exceed the municipality's subdivision and land development capacity, it does have the power to approve and consider plans, which is a requirement in the process for approval. President Trombetta asked the representatives from the Llanerch Country Club to give the presentation they prepared. Commissioner Forste-Grupp asked if some of the trees at an intersection could be removed to improve sight lines. The Llanerch representatives answered that they had already been removed. Commissioner Forste-Grupp asked what the minimum number of trees planted would be. The answer would be as many as the Shade Tree Commission recommended. Commissioner McCloskey asked if the new trees along the 9th Fairway would be added to the existing tree line or if they would be replacing existing trees. It was answered that the current shade tree plan did not include any trees at that area. Commissioner Gondek noted that it seems like the Country Club is not doing much to amend the issues at the 9th Fairway. They responded that that fairway is not part of the current land development plan. Solicitor Walko explained that a condition of the land development plan is that the Country Club would adhere to the recommendation of the Shade Tree Commission regarding the 9th fairway. Commissioner Forste-Grupp asked Commissioner Hart to accept an amendment for specific language of what Solicitor Walko explained. Commissioners Hart and McCloskey agreed to it. With no further comments, roll was called. Eight Commissioners voted YES: Commissioners Gondek, Forste-Grupp, Cavender, Quinn, Hart, McCollum, McCloskey, Trombetta. Commissioner Holmes abstained. The motion passed 8-0.