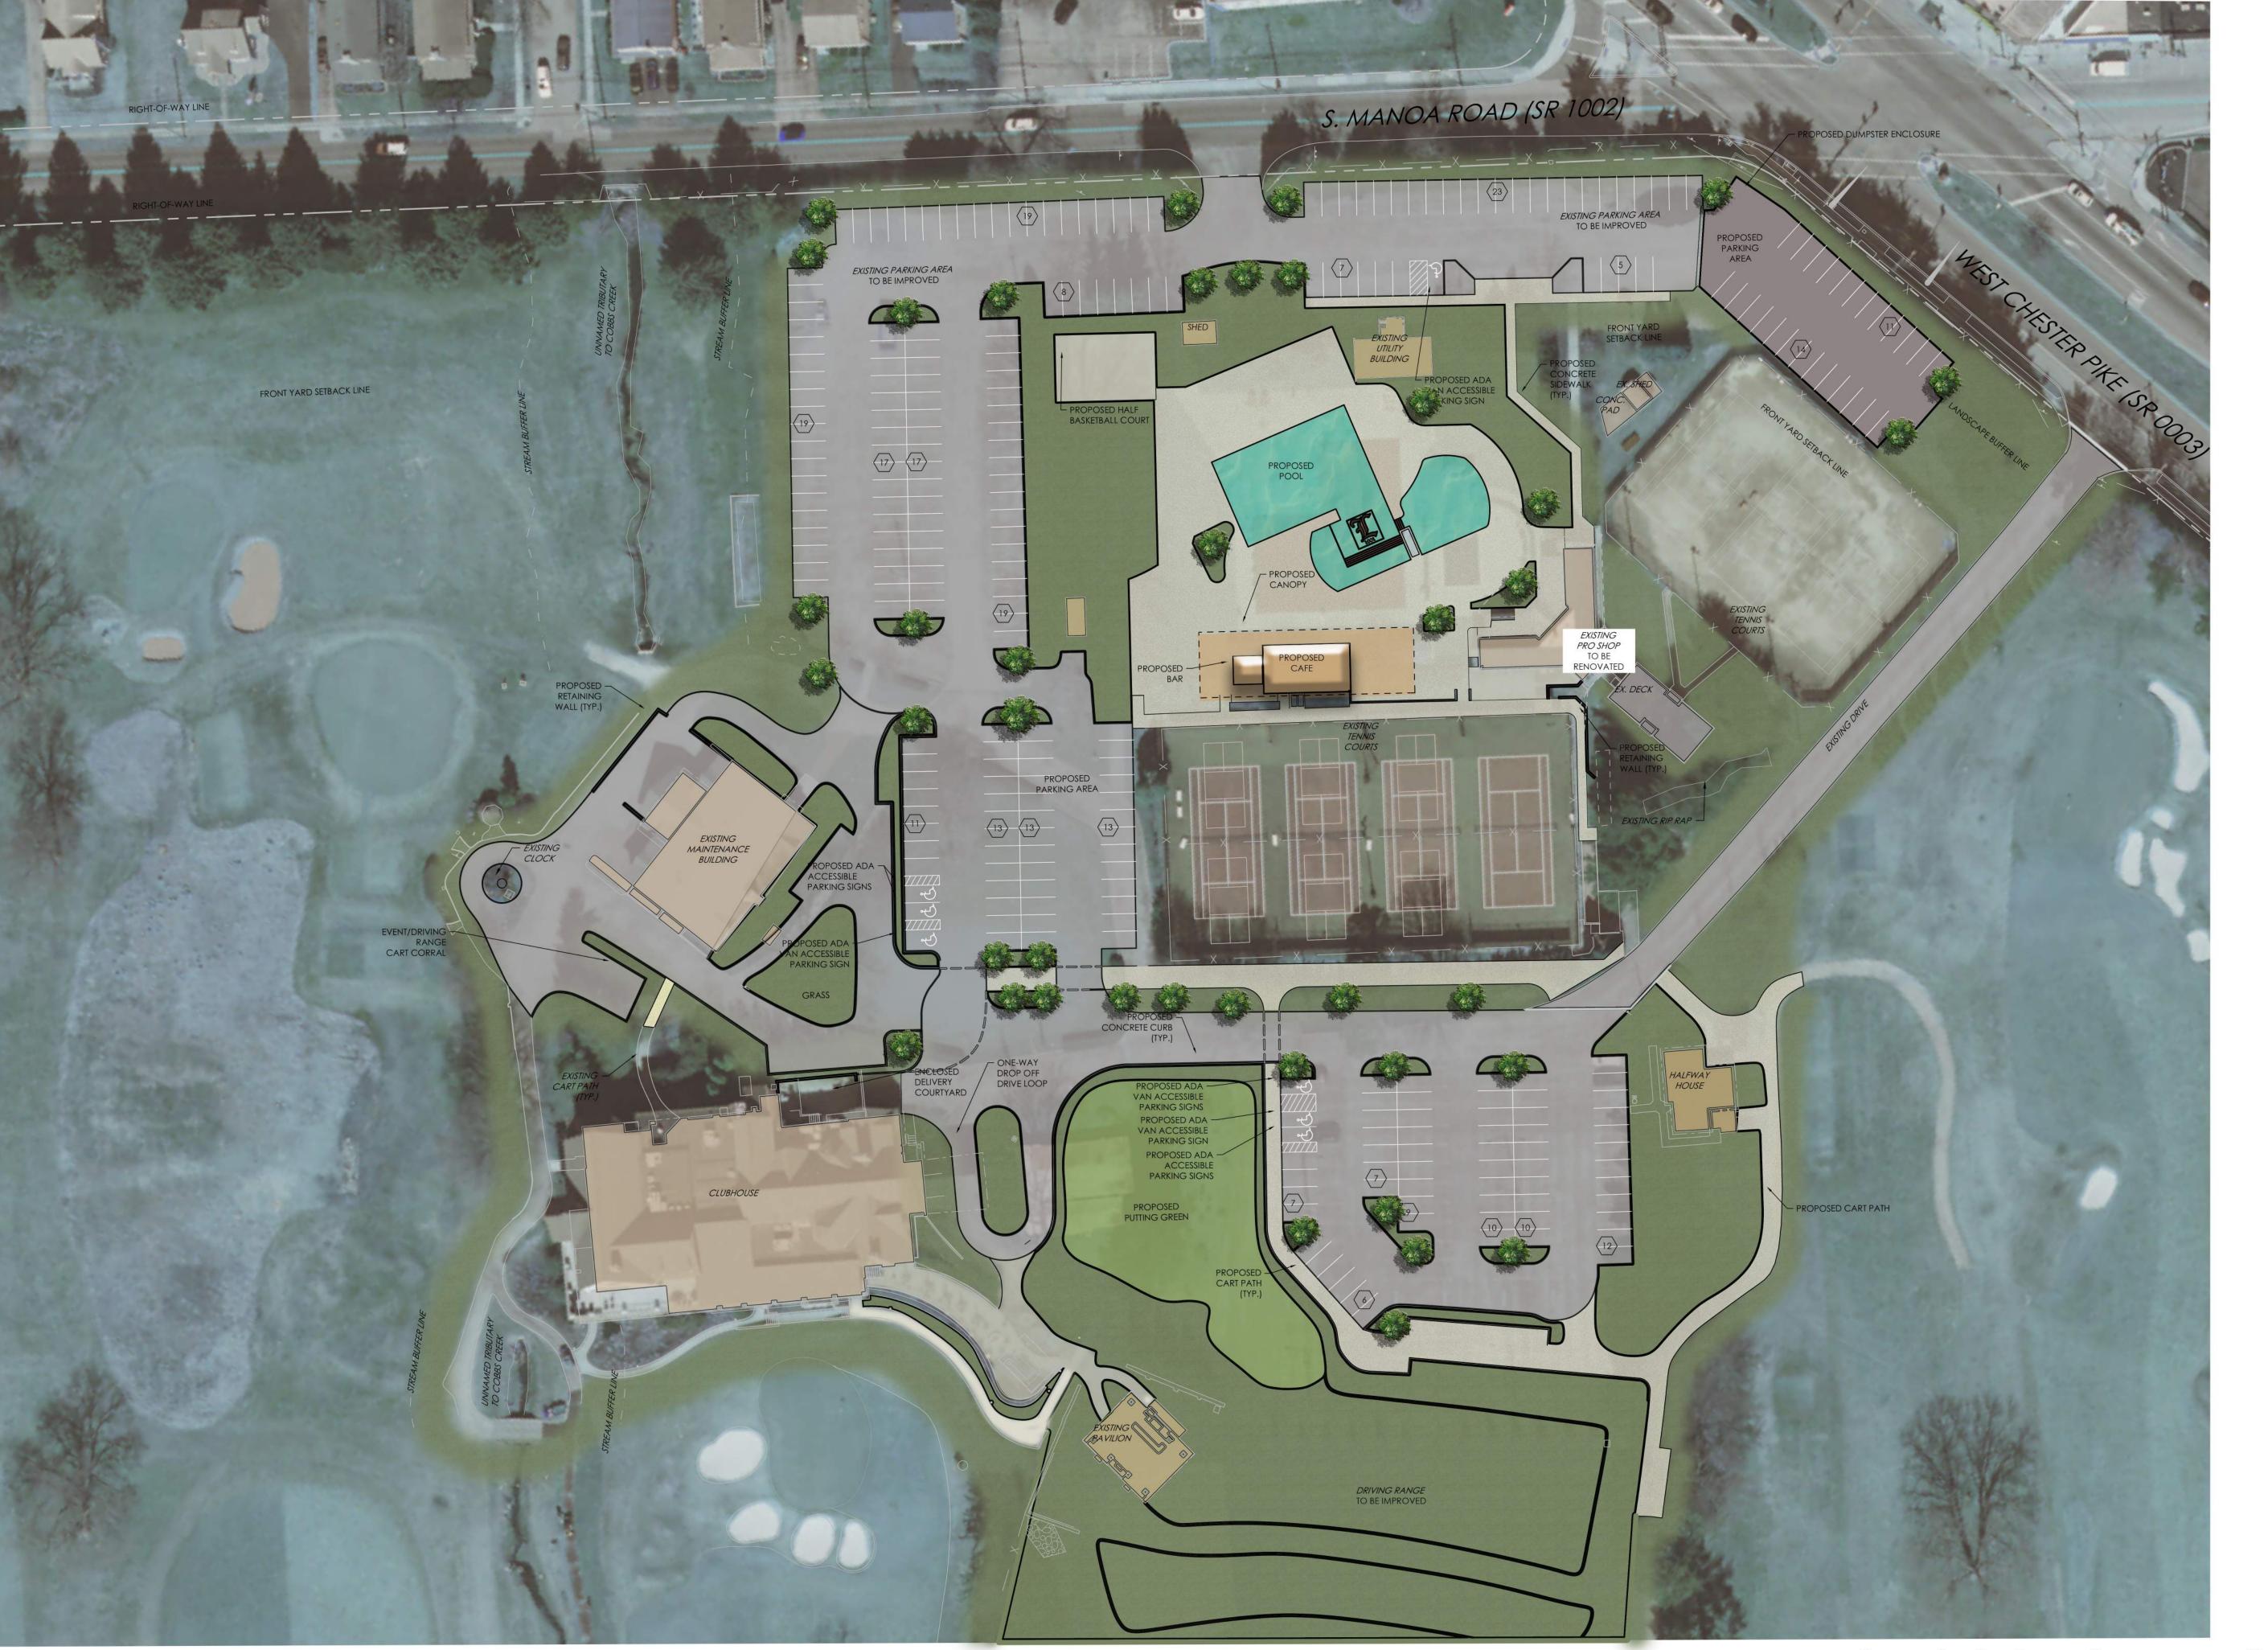

Motion to adopt Resolution No. 2439-2025 approving Preliminary/Final Land Development Plan for the Llanerch Country Club for improvements including a new swimming pool, café, parking area and stormwater management at 950 West Chester Pike, Havertown.

Resolution 2439-2025 - Preliminary/Final Land Development Approval, Llanerch Country Club

Commissioner Hart moved to adopt Resolution No. 2439-2025 approving Preliminary/Final Land Development Plan for the Llanerch Country Club for improvements including a new swimming pool, café, parking area and stormwater management at 950 West Chester Pike, Havertown. Commissioner McCloskey seconded the motion. Commissioner Gondek had a question regarding the litigation pertaining to the resolution. The Board agreed to briefly reenter into executive session to discuss.

Upon returning from executive session, Commissioner Gondek asked Solicitor Walko if, as Township counsel, what his recommendation for the passing of the resolution would be. Solicitor Walko explained that, while the Board of Commissioners cannot exceed the municipality's subdivision and land development capacity, it does have the power to approve and consider plans, which is a requirement in the process for approval. President Trombetta asked the representatives from the Llanerch Country Club to give the presentation they prepared. Commissioner Forste-Grupp asked if some of the trees at an intersection could be removed to improve sight lines. The Llanerch representatives answered that they had already been removed. Commissioner Forste-Grupp asked what the minimum number of trees planted would be. The answer would be as many as the Shade Tree Commission recommended. Commissioner McCloskey asked if the new trees along the 9th Fairway would be added to the existing tree line or if they would be replacing existing trees. It was answered that the current shade tree plan did not include any trees at that area. Commissioner Gondek noted that it seems like the Country Club is not doing much to amend the issues at the 9th Fairway. They responded that that fairway is not part of the current land development plan. Solicitor Walko explained that a condition of the land development plan is that the Country Club would adhere to the recommendation of the Shade Tree Commission regarding the 9th fairway. Commissioner Forste-Grupp asked Commissioner Hart to accept an amendment for specific language of what Solicitor Walko explained. Commissioners Hart and McCloskey agreed to it. With no further comments, roll was called. Eight Commissioners voted YES: Commissioners Gondek, Forste-Grupp, Cavender, Quinn, Hart, McCollum, McCloskey, Trombetta. Commissioner Holmes abstained. The motion passed 8-0.