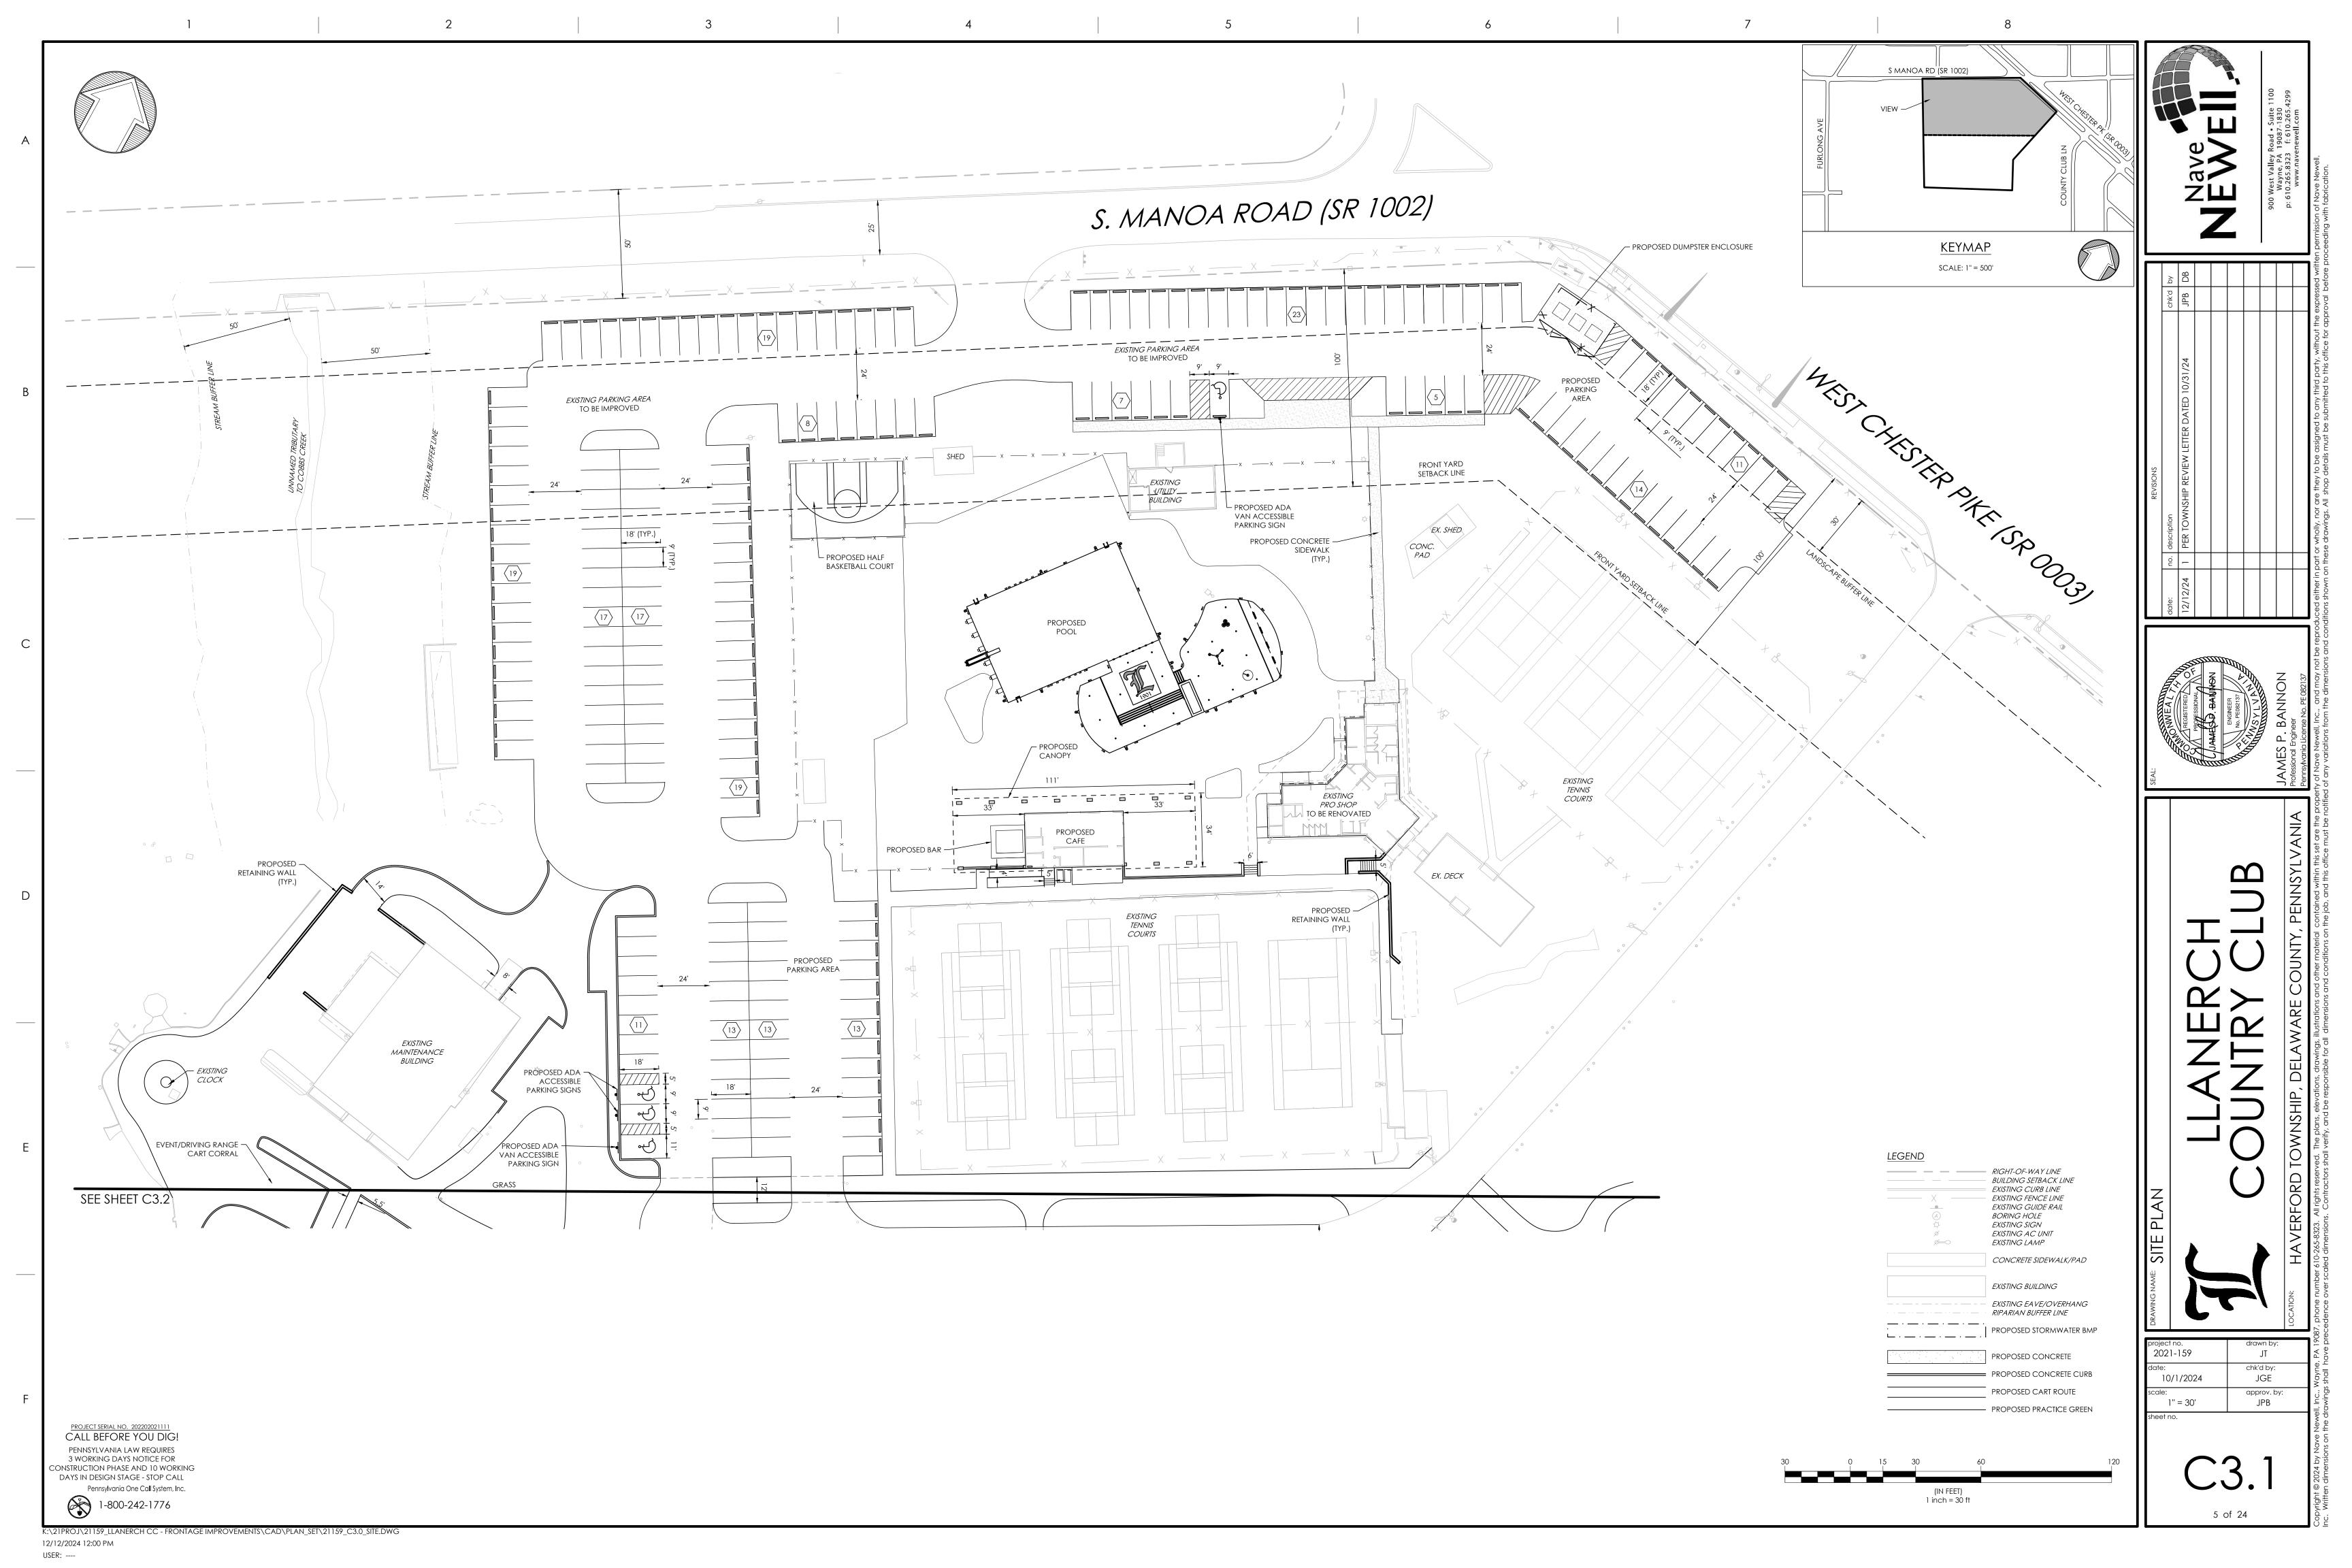

Motion to adopt Resolution No. 2439-2025 approving Preliminary/Final Land Development Plan for the Llanerch Country Club for improvements including a new swimming pool, café, parking area and stormwater management at 950 West Chester Pike, Havertown.

Resolution 2439-2025 - Preliminary/Final Land Development Approval, Llanerch Country Club

Commissioner Hart moved to adopt Resolution No. 2439-2025 approving Preliminary/Final Land Development Plan for the Llanerch Country Club for improvements including a new swimming pool, café, parking area and stormwater management at 950 West Chester Pike, Havertown. Commissioner McCloskey seconded the motion. Commissioner Gondek had a question regarding the litigation pertaining to the resolution. The Board agreed to briefly reenter into executive session to discuss.

Upon returning from executive session, Commissioner Gondek asked Solicitor Walko if, as Township counsel, what his recommendation for the passing of the resolution would be. Solicitor Walko explained that, while the Board of Commissioners cannot exceed the municipality's subdivision and land development capacity, it does have the power to approve and consider plans, which is a requirement in the process for approval. President Trombetta asked the representatives from the Llanerch Country Club to give the presentation they prepared. Commissioner Forste-Grupp asked if some of the trees at an intersection could be removed to improve sight lines. The Llanerch representatives answered that they had already been removed. Commissioner Forste-Grupp asked what the minimum number of trees planted would be. The answer would be as many as the Shade Tree Commission recommended. Commissioner McCloskey asked if the new trees along the 9th Fairway would be added to the existing tree line or if they would be replacing existing trees. It was answered that the current shade tree plan did not include any trees at that area. Commissioner Gondek noted that it seems like the Country Club is not doing much to amend the issues at the 9th Fairway. They responded that that fairway is not part of the current land development plan. Solicitor Walko explained that a condition of the land development plan is that the Country Club would adhere to the recommendation of the Shade Tree Commission regarding the 9th fairway. Commissioner Forste-Grupp asked Commissioner Hart to accept an amendment for specific language of what Solicitor Walko explained. Commissioners Hart and McCloskey agreed to it. With no further comments, roll was called. Eight Commissioners voted YES: Commissioners Gondek, Forste-Grupp, Cavender, Quinn, Hart, McCollum, McCloskey, Trombetta. Commissioner Holmes abstained. The motion passed 8-0.