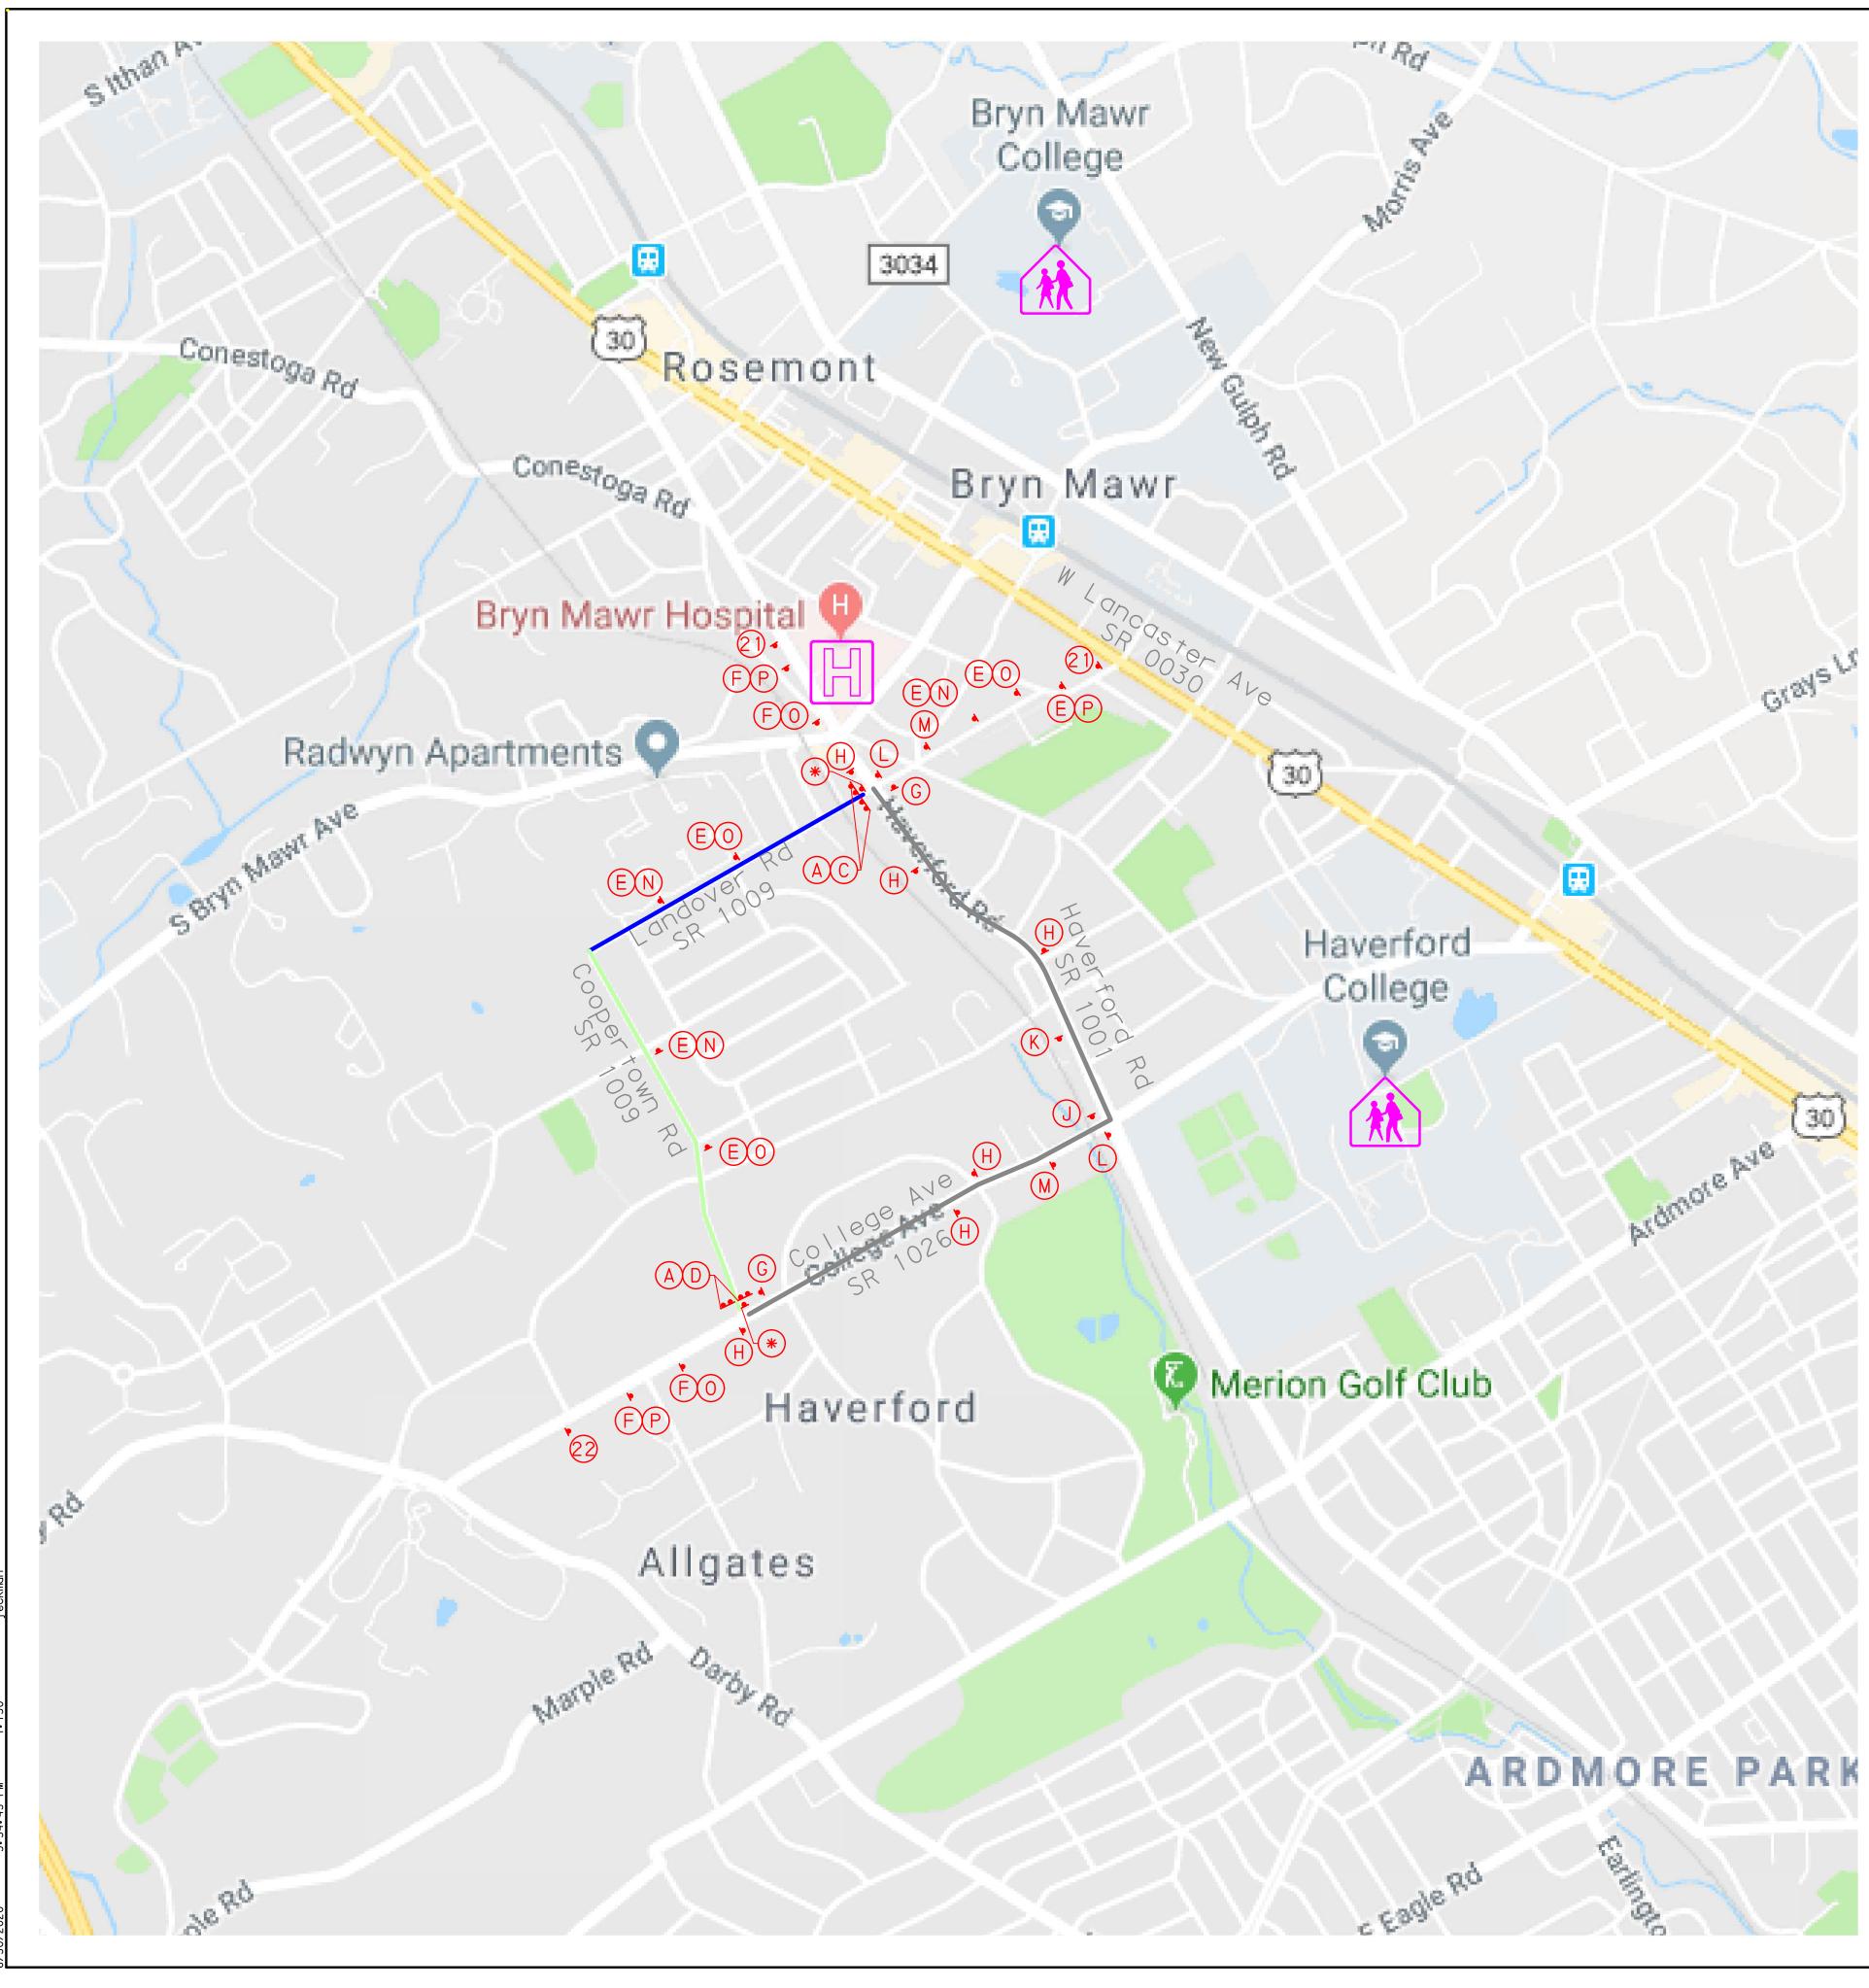

The PennDOT detour plan for both projects will be College Avenue, Haverford Road, Bryn Mawr Avenue and Sproul Road. See attached.

| LEGEND            |              |             |          |  |  |
|-------------------|--------------|-------------|----------|--|--|
| SEGMENT NAME STAT |              | STATE/LOCAL | DURATION |  |  |
| 17                | Landover1    | 1009        | 89 DAYS  |  |  |
| 18                | Cooper town1 | 1009        | 110 DAYS |  |  |

NOTE:

| -@ |  |
|----|--|

| DISTRICT                | COUNTY                                       | ROUTE | SECTION | SHEET   |      |
|-------------------------|----------------------------------------------|-------|---------|---------|------|
| 6-0                     | MONTGOMERY/DELAWARE                          |       |         | 16 0    | F 20 |
| MULTIPLE MUNICIPALITIES |                                              |       |         |         |      |
| REVISION<br>NUMBER      |                                              |       |         | DATE    | ΒY   |
| 1                       | 1 REVISED PER PENNDOT COMMENTS               |       |         | 3/11/20 | JLE  |
| 2                       | REVISED PER PENNDOT COMMENTS DATED 6/10/2020 |       |         | 6/11/20 | JLE  |
|                         |                                              |       |         |         |      |
|                         |                                              |       |         |         |      |

THIS DETOUR CAN NOT BE ACTIVE DURING CONSTRUCTION DETOUR 7.

REFER TO PAGES 2 & 3 OF 20 FOR SIGNAGE TO BE USED FOR SEGMENT 18.

| DISTRICT                | COUNTY                                            | ROUTE | SECTION | SHE     | ET   |  |
|-------------------------|---------------------------------------------------|-------|---------|---------|------|--|
| 6-0                     | MONTGOMERY/DELAWARE                               |       |         | 18 0    | F 20 |  |
| MULTIPLE MUNICIPALITIES |                                                   |       |         |         |      |  |
| REVISION<br>NUMBER      |                                                   |       |         | DATE    | ΒY   |  |
| 1                       | 1 REVISED PER PENNDOT COMMENTS                    |       |         | 3/11/20 | JLE  |  |
| 2                       | REVISED PER PENNDOT COMMENTS DATED 6/10/2020 6/11 |       |         | 6/11/20 | JLE  |  |
|                         |                                                   |       |         |         |      |  |
|                         |                                                   |       |         |         |      |  |