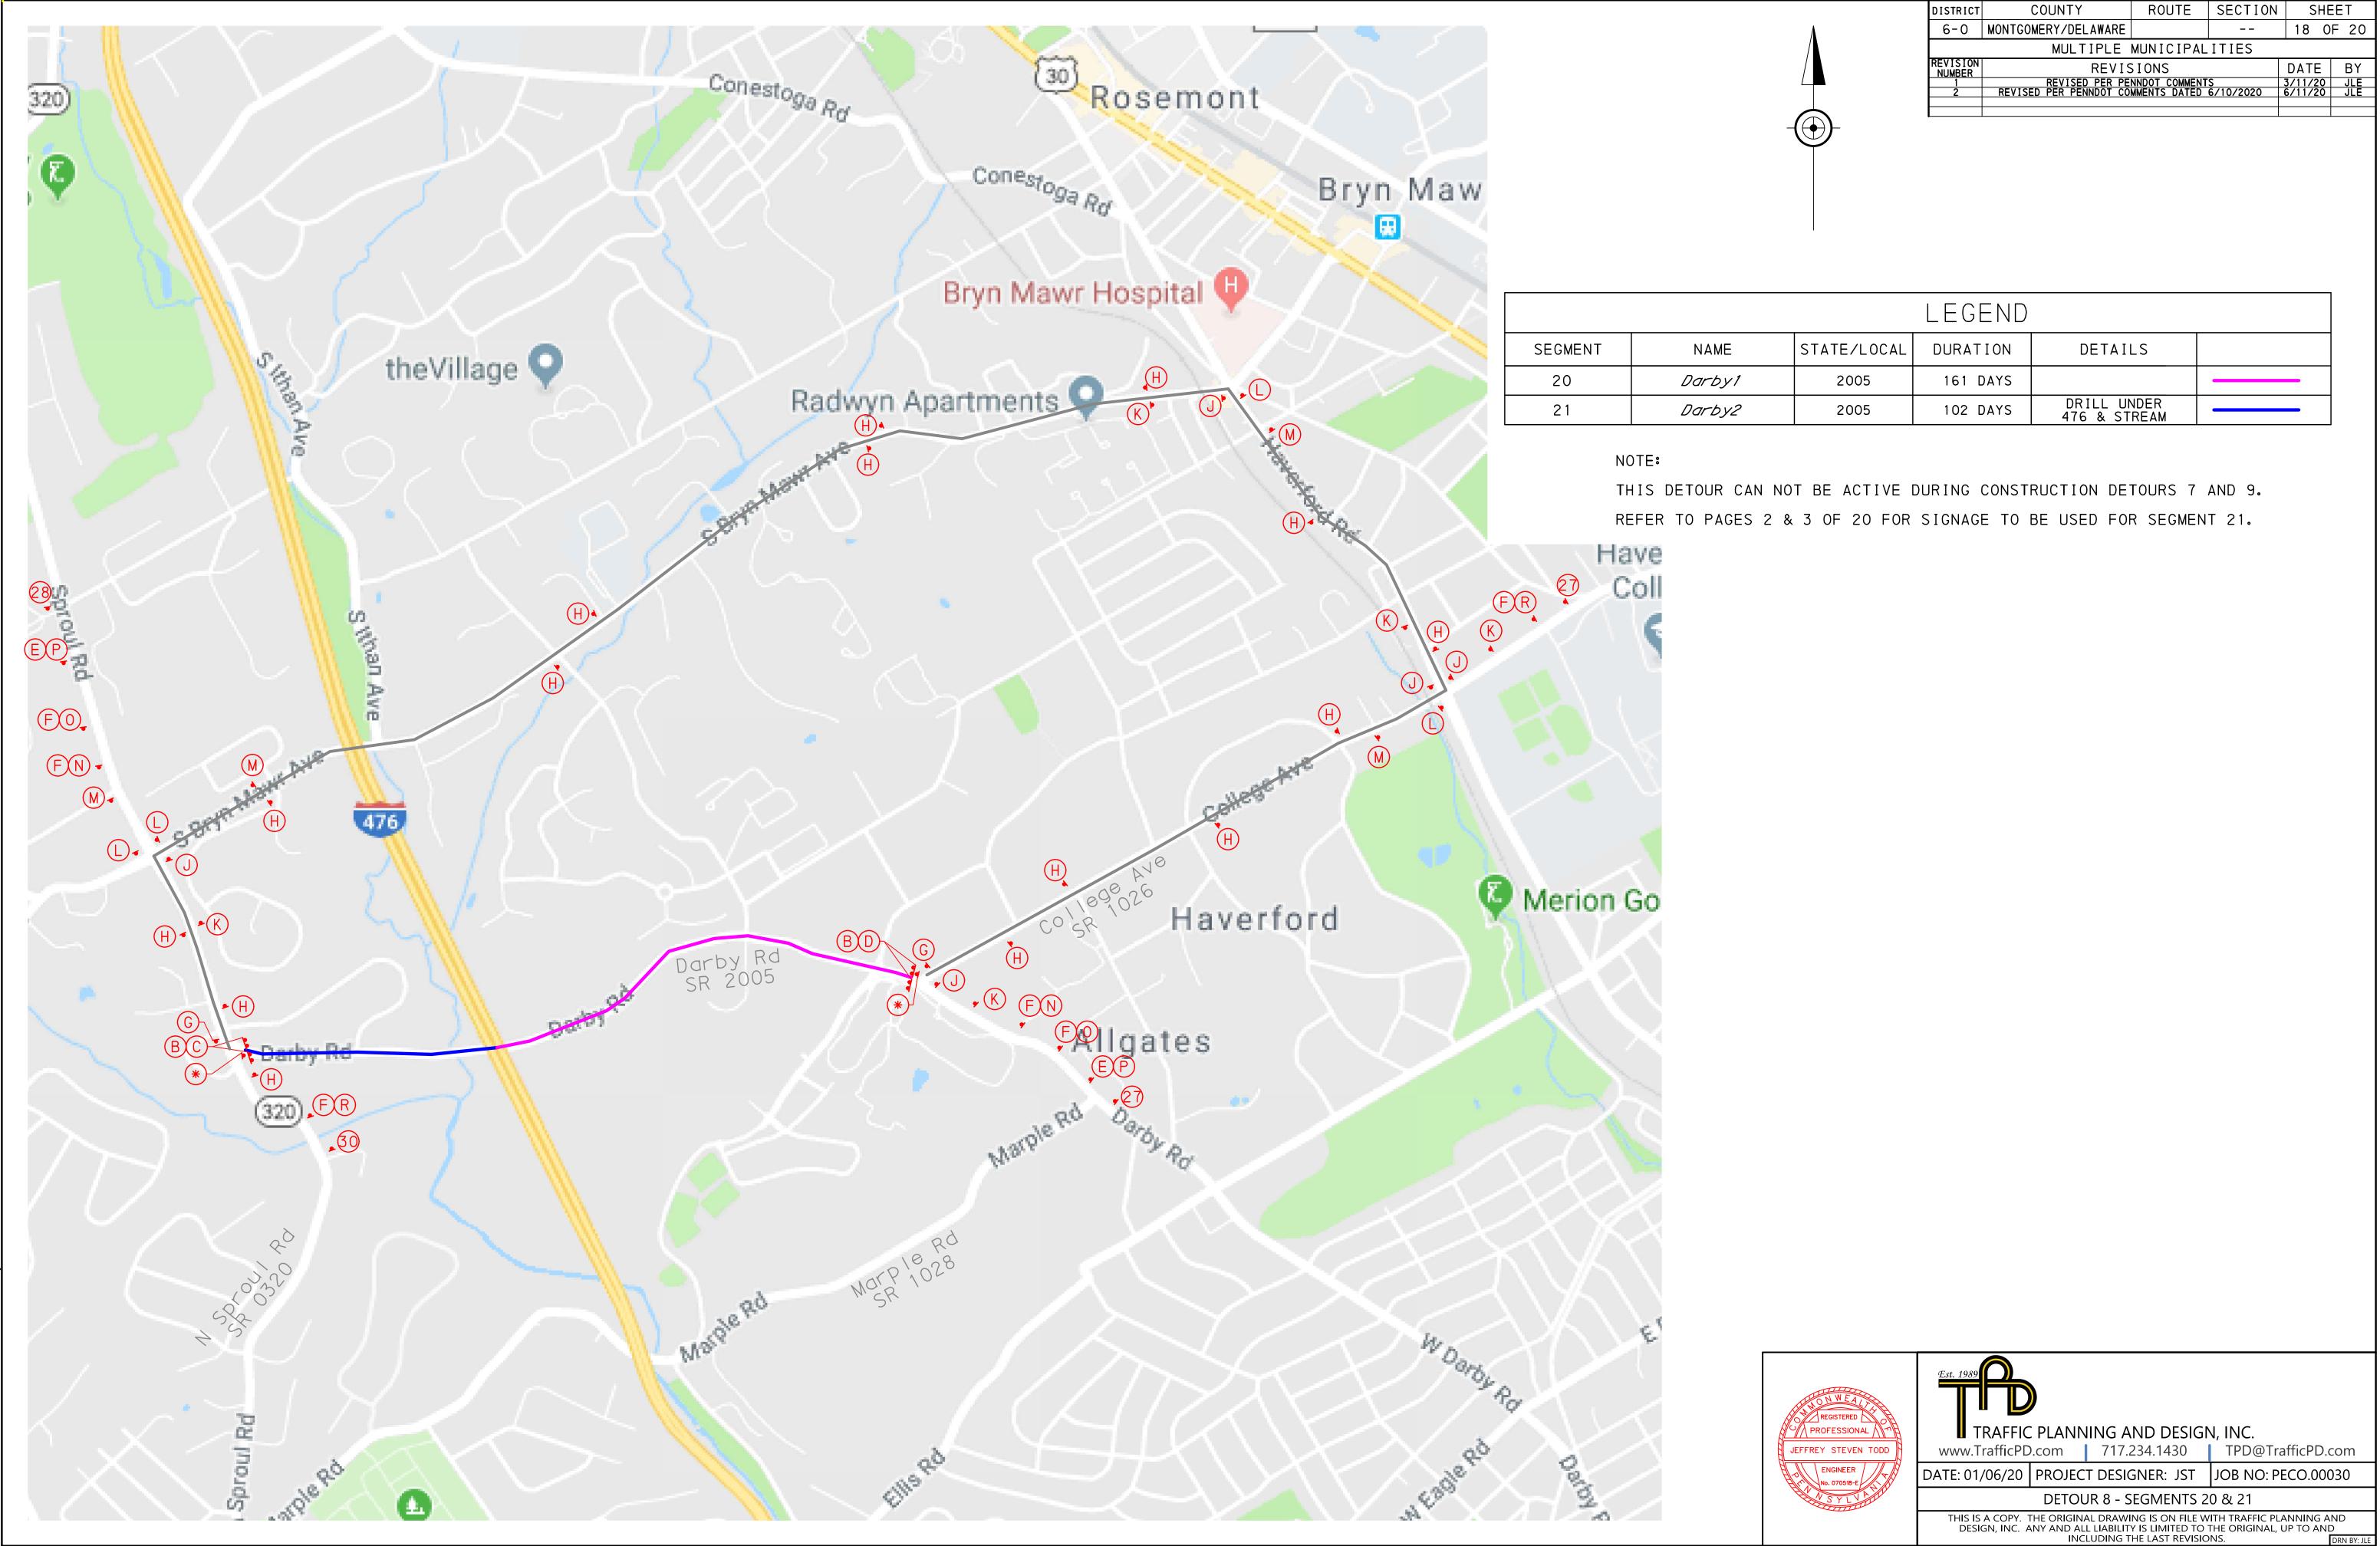

The PennDOT detour plan for both projects will be College Avenue, Haverford Road, Bryn Mawr Avenue and Sproul Road. See attached.

| LEGEND            |              |             |          |  |  |
|-------------------|--------------|-------------|----------|--|--|
| SEGMENT NAME STAT |              | STATE/LOCAL | DURATION |  |  |
| 17                | Landover1    | 1009        | 89 DAYS  |  |  |
| 18                | Cooper town1 | 1009        | 110 DAYS |  |  |

THIS DETOUR CAN NOT BE ACTIVE DURING CONSTRUCTION DETOUR 7.

REFER TO PAGES 2 & 3 OF 20 FOR SIGNAGE TO BE USED FOR SEGMENT 18.

| DISTRICT                | COUNTY                                            | ROUTE | SECTION | SHE     | ET   |  |
|-------------------------|---------------------------------------------------|-------|---------|---------|------|--|
| 6-0                     | MONTGOMERY/DELAWARE                               |       |         | 18 0    | F 20 |  |
| MULTIPLE MUNICIPALITIES |                                                   |       |         |         |      |  |
| REVISION<br>NUMBER      |                                                   |       |         | DATE    | ΒY   |  |
| 1                       | 1 REVISED PER PENNDOT COMMENTS                    |       |         | 3/11/20 | JLE  |  |
| 2                       | REVISED PER PENNDOT COMMENTS DATED 6/10/2020 6/11 |       |         | 6/11/20 | JLE  |  |
|                         |                                                   |       |         |         |      |  |
|                         |                                                   |       |         |         |      |  |

| LEGEND |             |          |                             |  |  |
|--------|-------------|----------|-----------------------------|--|--|
|        | STATE/LOCAL | DURATION | DETAILS                     |  |  |
|        | 2005        | 161 DAYS |                             |  |  |
|        | 2005        | 102 DAYS | DRILL UNDER<br>476 & STREAM |  |  |